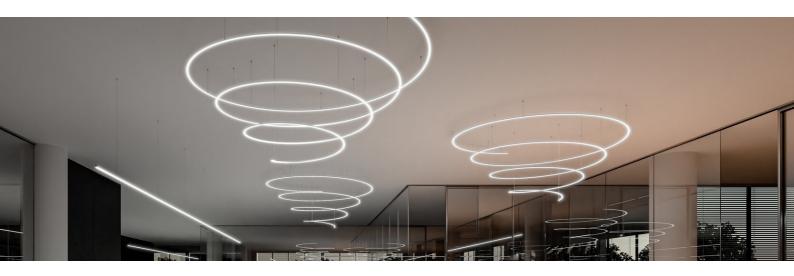

## PIKO – MICRO LINEAR

The PIKO is a sleek decorative luminaire, delivering a clean line of illumination. It offers dedicated mounting fixtures for both suspension and surface installation, providing flexibility for creative custom setups. With its contemporary design, the PIKO is perfectly suited for architectural, residential, and office applications.