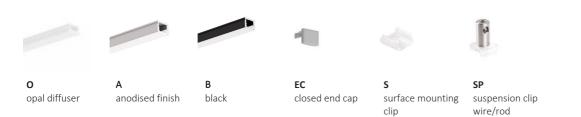

|
|--------|------------------------|--------------------------------------------------------------------------------------|--------------------------|----------------------|---------------------------|----------------------------------------------------------|
| ΡΙΚΟ-  | <b>SP</b><br>suspended | <b>З</b><br>3000К                                                                    | <b>O</b><br>frosted opal | A anodised aluminium | <b>F</b><br>fixed output  | <b>1000</b><br>1000 mm                                   |
|        | <b>S</b><br>surface    | 4<br>4000K<br>TW<br>tunable white<br>D2W<br>dim2warm<br>RGBW<br>red/green/blue/white |                          | <b>B</b><br>black    | D<br>DALI<br>C<br>casambi | 2005<br>2005 mm<br>3010<br>3010 mm<br><br>custom length* |

#### COMPONENTS