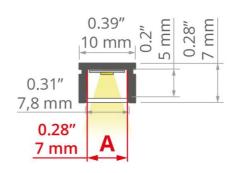

#### DIMENSIONS

#### FEATURES

- W 10 mm x H 7 mm
- Standard and custom lengths
- Direct lighting distribution
- 3000K, 4000K, tunable white, dim to warm and RGBW
- High lumen efficacy up to 130 lm/W
- CRI90+
- Low-glare polycarbonate diffuser
- Dedicated custom components
- Extruded aluminium channel
- Custom bending of the extrusion
- Compact driver
- DALI dimming and Casambi controls
- Plug-and-play wiring for quick installation
- IP20 as standard, IP67 on request
- 7 year warranty

### SPECIFICATION

| Colour Temperature CCT   | 3000K   4000K   TW   D2W   RGBW                                                       |  |  |
|--------------------------|---------------------------------------------------------------------------------------|--|--|
| Installation             | Suspended   Surface                                                                   |  |  |
| Distribution             | Direct                                                                                |  |  |
| Diffuser                 | Opal                                                                                  |  |  |
| Efficacy                 | Up to 130 lm/W                                                                        |  |  |
| CRI                      | 90                                                                                    |  |  |
| Controls                 | Fixed Output   DALI   Casambi                                                         |  |  |
| Finish                   | Anodised   Black                                                                      |  |  |
| Dimensions               | W 10 mm x H 7 mm                                                                      |  |  |
| Standard Lengths         | 1000 mm   2005 mm   3010 mm   Custom                                                  |  |  |
| Operating Voltage        | 24V                                                                                   |  |  |
| LED Light Source Power   | 4.8W - 24W                                                                            |  |  |
| Material                 | Aluminium                                                                             |  |  |
| LED Light Source         | Max. W 7 mm                                                                           |  |  |
| Bending Radius - Inside  | 150 mm                                                                                |  |  |
| Bending Radius - Outward | 150 mm                                                                                |  |  |
| Ingress Protection       | IP20   IP67                                                                           |  |  |
| Lifetime                 | 50,000hrs                                                                             |  |  |
| Operating Temperature    | -25°C~45°C                                                                            |  |  |
| Conformity               | No UV or IR Emissions, UKCA                                                           |  |  |
| Warranty                 | 7 Years                                                                               |  |  |
| Notes                    | *Custom lengths available on request, LED light source and lumen efficiency may vary. |  |  |
|                          |                                                                                       |  |  |