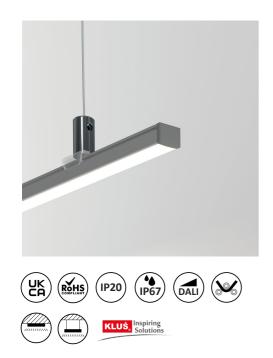

## PIKO – MICRO LINEAR

The PIKO is a sleek decorative luminaire, delivering a clean line of illumination. It offers dedicated mounting fixtures for both suspension and surface installation, providing flexibility for creative custom setups. With its contemporary design, the PIKO is perfectly suited for architectural, residential, and office applications.

#### FEATURES

- W 10 mm x H 7 mm
- Standard and custom lengths
- Direct lighting distribution
- 3000K, 4000K, tunable white, dim to warm and RGBW
- High lumen efficacy up to 130 lm/W
- CRI90+
- Low-glare polycarbonate diffuser
- Dedicated custom components
- Extruded aluminium channel
- Custom bending of the extrusion
- Compact driver
- DALI dimming and Casambi controls
- Plug-and-play wiring for quick installation
- IP20 as standard, IP67 on request
- 7 year warranty

### SPECIFICATION

| Colour Temperature CCT   | 3000K   4000K   TW   D2W   RGBW                                                       |  |  |
|--------------------------|---------------------------------------------------------------------------------------|--|--|
| Installation             | Suspended   Surface                                                                   |  |  |
| Distribution             | Direct                                                                                |  |  |
| Diffuser                 | Opal                                                                                  |  |  |
| Efficacy                 | Up to 130 lm/W                                                                        |  |  |
| CRI                      | 90                                                                                    |  |  |
| Controls                 | Fixed Output   DALI   Casambi                                                         |  |  |
| Finish                   | Anodised   Black                                                                      |  |  |
| Dimensions               | W 10 mm x H 7 mm                                                                      |  |  |
| Standard Lengths         | 1000 mm   2005 mm   3010 mm   Custom                                                  |  |  |
| Operating Voltage        | 24V                                                                                   |  |  |
| LED Light Source Power   | 4.8W - 24W                                                                            |  |  |
| Material                 | Aluminium                                                                             |  |  |
| LED Light Source         | Max. W 7 mm                                                                           |  |  |
| Bending Radius - Inside  | 150 mm                                                                                |  |  |
| Bending Radius - Outward | 150 mm                                                                                |  |  |
| Ingress Protection       | IP20   IP67                                                                           |  |  |
| Lifetime                 | 50,000hrs                                                                             |  |  |
| Operating Temperature    | -25°C~45°C                                                                            |  |  |
| Conformity               | No UV or IR Emissions, UKCA                                                           |  |  |
| Warranty                 | 7 Years                                                                               |  |  |
| Notes                    | *Custom lengths available on request, LED light source and lumen efficiency may vary. |  |  |
|                          |                                                                                       |  |  |