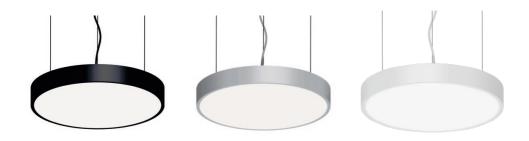

## LUNA 600 – SUSPENDED PENDANT

Our LUNA pendant range features a circular die-cast aluminium form that fits harmoniously into the surrounding architecture. Its glare-controlled opal optic delivers soft, natural and uniform light. Available in a 600 mm diameter and finished in black, white or grey.

#### **FEATURES**

- Ø600 mm
- Efficacy up to 91 lm/W
- Opal diffuser for consistent illumination
- UGR>22
- Suspended wire installation
- CRI80
- Compact driver and DALI dimming options
- High quality aluminium body
- Black, white or grey finish
- Plug-and-play wiring for quick installation
- IP20 as standard
- 5 year warranty