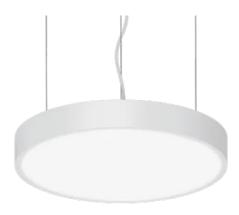

## LUNA 600 – SUSPENDED PENDANT

Our LUNA pendant range features a circular die-cast aluminium form that fits harmoniously into the surrounding architecture. Its glare-controlled opal optic delivers soft, natural and uniform light. Available in a 600 mm diameter and finished in black, white or grey.

#### **FEATURES**

- Ø600 mm
- Efficacy up to 91 lm/W
- Opal diffuser for consistent illumination
- UGR>22
- Suspended wire installation
- CRI80
- Compact driver and DALI dimming options
- High quality aluminium body
- Black, white or grey finish
- Plug-and-play wiring for quick installation
- IP20 as standard
- 5 year warranty

# SPECIFICATION DIMENSIONS

| Colour Temperature CCT | 4000K                                                          |  |
|------------------------|----------------------------------------------------------------|--|
| Power                  | 52W                                                            |  |
| Luminous Flux          | Up to 4775 lm @4k                                              |  |
| Efficacy               | Up to 91 lm/W                                                  |  |
| CRI                    | 80                                                             |  |
| Controls               | Fixed Output   DALI                                            |  |
| Diffuser               | Opal                                                           |  |
| UGR                    | >22                                                            |  |
| MacAdam Ellipse        | 3                                                              |  |
| Distribution           | Direct                                                         |  |
| Finish                 | Black RAL9005   White RAL 9016   Grey RAL<br>9006   Custom RAL |  |
| Dimensions             | Ø600 mm x H 105 mm                                             |  |
| Operating Voltage      | 220-240V 50/60Hz                                               |  |
| Material               | Aluminium                                                      |  |
| Installation           | Suspension Wire 1.4m                                           |  |
| Power Factor           | >0.9                                                           |  |
| Ingress Protection     | IP20                                                           |  |
| Lifetime               | 50,000hrs                                                      |  |
| Operating Temperature  | -10°C~25°C                                                     |  |
| Weight                 | 6.5 kg                                                         |  |
| Conformity             | No UV or IR Emissions, UKCA                                    |  |
| Warranty               | 5 Years                                                        |  |