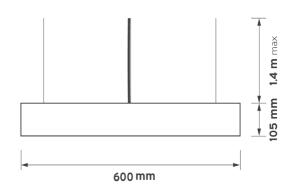

# SPECIFICATION DIMENSIONS

| Colour Temperature CCT | 4000K                                                          |  |
|------------------------|----------------------------------------------------------------|--|
| Power                  | 52W                                                            |  |
| Luminous Flux          | Up to 4775 lm @4k                                              |  |
| Efficacy               | Up to 91 lm/W                                                  |  |
| CRI                    | 80                                                             |  |
| Controls               | Fixed Output   DALI                                            |  |
| Diffuser               | Opal                                                           |  |
| UGR                    | >22                                                            |  |
| MacAdam Ellipse        | 3                                                              |  |
| Distribution           | Direct                                                         |  |
| Finish                 | Black RAL9005   White RAL 9016   Grey RAL<br>9006   Custom RAL |  |
| Dimensions             | Ø600 mm x H 105 mm                                             |  |
| Operating Voltage      | 220-240V 50/60Hz                                               |  |
| Material               | Aluminium                                                      |  |
| Installation           | Suspension Wire 1.4m                                           |  |
| Power Factor           | >0.9                                                           |  |
| Ingress Protection     | IP20                                                           |  |
| Lifetime               | 50,000hrs                                                      |  |
| Operating Temperature  | -10°C~25°C                                                     |  |
| Weight                 | 6.5 kg                                                         |  |
| Conformity             | No UV or IR Emissions, UKCA                                    |  |
| Warranty               | 5 Years                                                        |  |