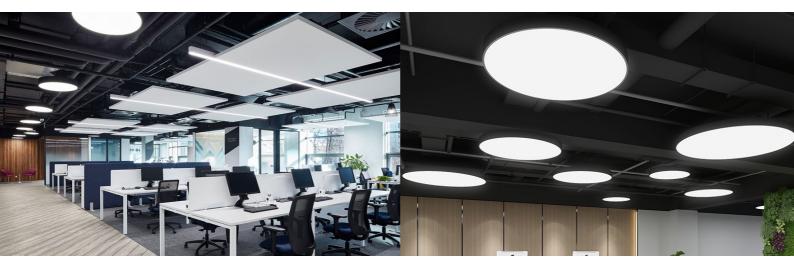

## LUNA 600 – SUSPENDED PENDANT

Our LUNA pendant range features a circular die-cast aluminium form that fits harmoniously into the surrounding architecture. Its glare-controlled opal optic delivers soft, natural and uniform light. Available in a 600 mm diameter and finished in black, white or grey.