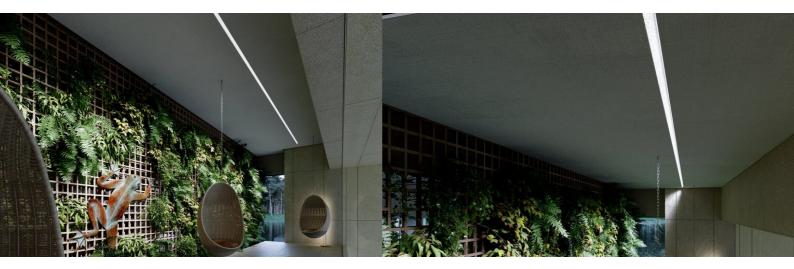

# POKET - MICRO LINEAR

The POKET lighting system is engineered for seamless integration and designed to mount effortlessly on 12.5 mm drywall. This system boasts a concealed light source, making it perfect for illuminating linear galleries, stages, or exhibitions with a subtle and ambient glow.

#### **FEATURES**

- Seamless design
- Hidden light source
- Standard and custom lengths
- 50° lighting distribution
- 3000K, 4000K, tunable white, dim to warm and RGBW
- High lumen efficacy up to 130 lm/W
- CRI90+
- Low-glare polycarbonate diffuser
- Dedicated custom components
- Extruded anodised aluminium channel
- Compact driver
- DALI dimming and Casambi controls
- Plug-and-play wiring for quick installation
- IP20 as standard
- 7 year warranty