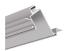

# POKET - MICRO LINEAR

The POKET lighting system is engineered for seamless integration and designed to mount effortlessly on 12.5 mm drywall. This system boasts a concealed light source, making it perfect for illuminating linear galleries, stages, or exhibitions with a subtle and ambient glow.

#### **FEATURES**

- Seamless design
- Hidden light source
- Standard and custom lengths
- 50° lighting distribution
- 3000K, 4000K, tunable white, dim to warm and RGBW
- High lumen efficacy up to 130 lm/W
- CRI90+
- Low-glare polycarbonate diffuser
- Dedicated custom components
- Extruded anodised aluminium channel
- Compact driver
- DALI dimming and Casambi controls
- Plug-and-play wiring for quick installation
- IP20 as standard
- 7 year warranty

SPECIFICATION DIMENSIONS

| Colour Temperature CCT | 3000K   4000K   TW   D2W   RGBW                                                       |  |  |  |
|------------------------|---------------------------------------------------------------------------------------|--|--|--|
| Installation           | Recessed                                                                              |  |  |  |
| Distribution           | Direct 50°                                                                            |  |  |  |
| Diffuser               | Opal   Clear                                                                          |  |  |  |
| Efficacy               | Up to 130 lm/W                                                                        |  |  |  |
| CRI                    | 90                                                                                    |  |  |  |
| Controls               | Fixed Output   DALI   Casambi                                                         |  |  |  |
| Finish                 | Anodised   White                                                                      |  |  |  |
| Dimensions             | W 90.7 mm x H 44.1 mm                                                                 |  |  |  |
| Standard Lengths       | 1000 mm   2005 mm   3010 mm   Custom                                                  |  |  |  |
| Operating Voltage      | 24V                                                                                   |  |  |  |
| LED Light Source Power | 4.8W - 24W                                                                            |  |  |  |
| Material               | Aluminium                                                                             |  |  |  |
| LED Light Source       | Max. W 12 mm                                                                          |  |  |  |
| Ingress Protection     | IP20                                                                                  |  |  |  |
| Lifetime               | 50,000hrs                                                                             |  |  |  |
| Operating Temperature  | -25°C ~45°C                                                                           |  |  |  |
| Conformity             | No UV or IR Emissions, UKCA                                                           |  |  |  |
| Warranty               | 7 Years                                                                               |  |  |  |
| Notes                  | *Custom lengths available on request, LED light source and lumen efficiency may vary. |  |  |  |