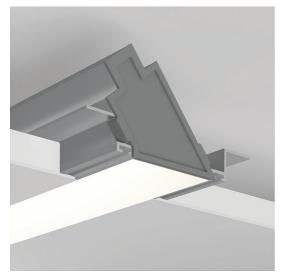

# POKET - MICRO LINEAR

The POKET lighting system is engineered for seamless integration and designed to mount effortlessly on 12.5 mm drywall. This system boasts a concealed light source, making it perfect for illuminating linear galleries, stages, or exhibitions with a subtle and ambient glow.

#### **FEATURES**

- Seamless design
- Hidden light source
- Standard and custom lengths
- 50° lighting distribution
- 3000K, 4000K, tunable white, dim to warm and RGBW
- High lumen efficacy up to 130 lm/W
- CRI90+
- Low-glare polycarbonate diffuser
- Dedicated custom components
- Extruded anodised aluminium channel
- Compact driver
- DALI dimming and Casambi controls
- Plug-and-play wiring for quick installation
- IP20 as standard
- 7 year warranty

SPECIFICATION DIMENSIONS

| Colour Temperature CCT | 3000K   4000K   TW   D2W   RGBW                                                       |  |  |  |
|------------------------|---------------------------------------------------------------------------------------|--|--|--|
| Installation           | Recessed                                                                              |  |  |  |
| Distribution           | Direct 50°                                                                            |  |  |  |
| Diffuser               | Opal   Clear                                                                          |  |  |  |
| Efficacy               | Up to 130 lm/W                                                                        |  |  |  |
| CRI                    | 90                                                                                    |  |  |  |
| Controls               | Fixed Output   DALI   Casambi                                                         |  |  |  |
| Finish                 | Anodised   White                                                                      |  |  |  |
| Dimensions             | W 90.7 mm x H 44.1 mm                                                                 |  |  |  |
| Standard Lengths       | 1000 mm   2005 mm   3010 mm   Custom                                                  |  |  |  |
| Operating Voltage      | 24V                                                                                   |  |  |  |
| LED Light Source Power | 4.8W - 24W                                                                            |  |  |  |
| Material               | Aluminium                                                                             |  |  |  |
| LED Light Source       | Max. W 12 mm                                                                          |  |  |  |
| Ingress Protection     | IP20                                                                                  |  |  |  |
| Lifetime               | 50,000hrs                                                                             |  |  |  |
| Operating Temperature  | -25°C ~45°C                                                                           |  |  |  |
| Conformity             | No UV or IR Emissions, UKCA                                                           |  |  |  |
| Warranty               | 7 Years                                                                               |  |  |  |
| Notes                  | *Custom lengths available on request, LED light source and lumen efficiency may vary. |  |  |  |