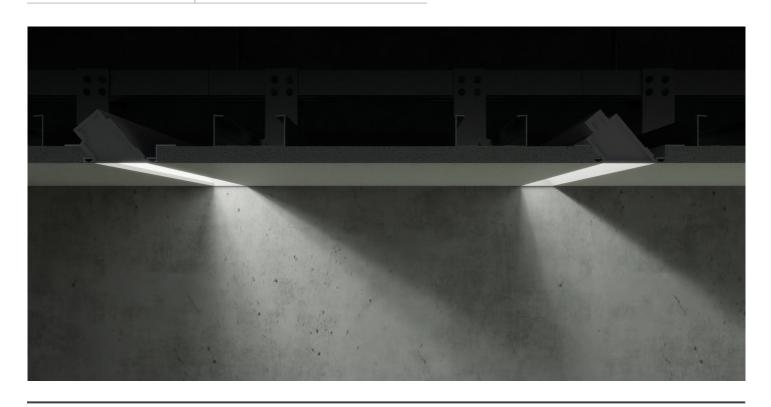

# POKET - MICRO LINEAR

The POKET lighting system is engineered for seamless integration and designed to mount effortlessly on 12.5 mm drywall. This system boasts a concealed light source, making it perfect for illuminating linear galleries, stages, or exhibitions with a subtle and ambient glow.

#### **FEATURES**

- Seamless design
- Hidden light source
- Standard and custom lengths
- 50° lighting distribution
- 3000K, 4000K, tunable white, dim to warm and RGBW
- High lumen efficacy up to 130 lm/W
- CRI90+
- Low-glare polycarbonate diffuser
- Dedicated custom components
- Extruded anodised aluminium channel
- Compact driver
- DALI dimming and Casambi controls
- Plug-and-play wiring for quick installation
- IP20 as standard
- 7 year warranty