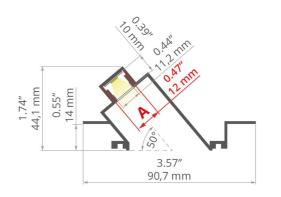

SPECIFICATION DIMENSIONS

| Colour Temperature CCT | 3000K   4000K   TW   D2W   RGBW                                                       |  |  |  |
|------------------------|---------------------------------------------------------------------------------------|--|--|--|
| Installation           | Recessed                                                                              |  |  |  |
| Distribution           | Direct 50°                                                                            |  |  |  |
| Diffuser               | Opal   Clear                                                                          |  |  |  |
| Efficacy               | Up to 130 lm/W                                                                        |  |  |  |
| CRI                    | 90                                                                                    |  |  |  |
| Controls               | Fixed Output   DALI   Casambi                                                         |  |  |  |
| Finish                 | Anodised   White                                                                      |  |  |  |
| Dimensions             | W 90.7 mm x H 44.1 mm                                                                 |  |  |  |
| Standard Lengths       | 1000 mm   2005 mm   3010 mm   Custom                                                  |  |  |  |
| Operating Voltage      | 24V                                                                                   |  |  |  |
| LED Light Source Power | 4.8W - 24W                                                                            |  |  |  |
| Material               | Aluminium                                                                             |  |  |  |
| LED Light Source       | Max. W 12 mm                                                                          |  |  |  |
| Ingress Protection     | IP20                                                                                  |  |  |  |
| Lifetime               | 50,000hrs                                                                             |  |  |  |
| Operating Temperature  | -25°C ~45°C                                                                           |  |  |  |
| Conformity             | No UV or IR Emissions, UKCA                                                           |  |  |  |
| Warranty               | 7 Years                                                                               |  |  |  |
| Notes                  | *Custom lengths available on request, LED light source and lumen efficiency may vary. |  |  |  |