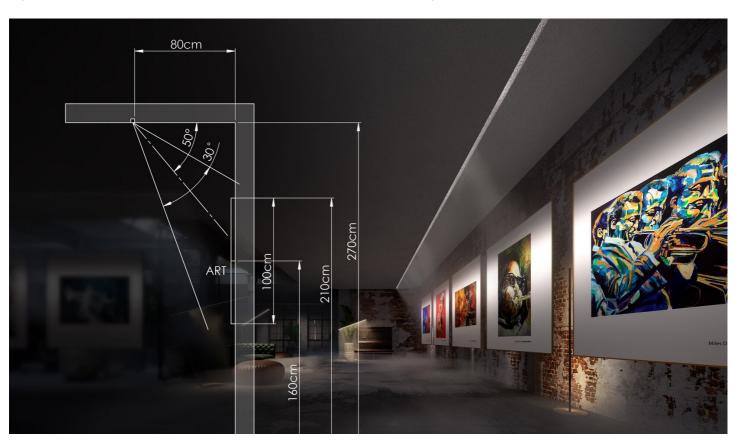

# POKET - MICRO LINEAR

The POKET lighting system is engineered for seamless integration and designed to mount effortlessly on 12.5 mm drywall. This system boasts a concealed light source, making it perfect for illuminating linear galleries, stages, or exhibitions with a subtle and ambient glow.

#### **FEATURES**

- Seamless design
- Hidden light source
- Standard and custom lengths
- 50° lighting distribution
- 3000K, 4000K, tunable white, dim to warm and RGBW
- High lumen efficacy up to 130 lm/W
- CRI90+
- Low-glare polycarbonate diffuser
- Dedicated custom components
- Extruded anodised aluminium channel
- Compact driver
- DALI dimming and Casambi controls
- Plug-and-play wiring for quick installation
- IP20 as standard
- 7 year warranty

SPECIFICATION DIMENSIONS

| Colour Temperature CCT | 3000K   4000K   TW   D2W   RGBW                                                       |  |  |  |
|------------------------|---------------------------------------------------------------------------------------|--|--|--|
| Installation           | Recessed                                                                              |  |  |  |
| Distribution           | Direct 50°                                                                            |  |  |  |
| Diffuser               | Opal   Clear                                                                          |  |  |  |
| Efficacy               | Up to 130 lm/W                                                                        |  |  |  |
| CRI                    | 90                                                                                    |  |  |  |
| Controls               | Fixed Output   DALI   Casambi                                                         |  |  |  |
| Finish                 | Anodised   White                                                                      |  |  |  |
| Dimensions             | W 90.7 mm x H 44.1 mm                                                                 |  |  |  |
| Standard Lengths       | 1000 mm   2005 mm   3010 mm   Custom                                                  |  |  |  |
| Operating Voltage      | 24V                                                                                   |  |  |  |
| LED Light Source Power | 4.8W - 24W                                                                            |  |  |  |
| Material               | Aluminium                                                                             |  |  |  |
| LED Light Source       | Max. W 12 mm                                                                          |  |  |  |
| Ingress Protection     | IP20                                                                                  |  |  |  |
| Lifetime               | 50,000hrs                                                                             |  |  |  |
| Operating Temperature  | -25°C ~45°C                                                                           |  |  |  |
| Conformity             | No UV or IR Emissions, UKCA                                                           |  |  |  |
| Warranty               | 7 Years                                                                               |  |  |  |
| Notes                  | *Custom lengths available on request, LED light source and lumen efficiency may vary. |  |  |  |