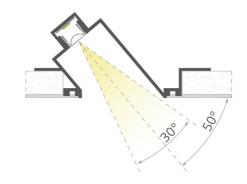

#### **FEATURES**

- Seamless design
- Hidden light source
- Standard and custom lengths
- 50° lighting distribution
- 3000K, 4000K, tunable white, dim to warm and RGBW
- High lumen efficacy up to 130 lm/W
- CRI90+
- Low-glare polycarbonate diffuser
- Dedicated custom components
- Extruded anodised aluminium channel
- Compact driver
- DALI dimming and Casambi controls
- Plug-and-play wiring for quick installation
- IP20 as standard
- 7 year warranty

SPECIFICATION DIMENSIONS

| Colour Temperature CCT | 3000K   4000K   TW   D2W   RGBW                                                       |  |  |  |
|------------------------|---------------------------------------------------------------------------------------|--|--|--|
| Installation           | Recessed                                                                              |  |  |  |
| Distribution           | Direct 50°                                                                            |  |  |  |
| Diffuser               | Opal   Clear                                                                          |  |  |  |
| Efficacy               | Up to 130 lm/W                                                                        |  |  |  |
| CRI                    | 90                                                                                    |  |  |  |
| Controls               | Fixed Output   DALI   Casambi                                                         |  |  |  |
| Finish                 | Anodised   White                                                                      |  |  |  |
| Dimensions             | W 90.7 mm x H 44.1 mm                                                                 |  |  |  |
| Standard Lengths       | 1000 mm   2005 mm   3010 mm   Custom                                                  |  |  |  |
| Operating Voltage      | 24V                                                                                   |  |  |  |
| LED Light Source Power | 4.8W - 24W                                                                            |  |  |  |
| Material               | Aluminium                                                                             |  |  |  |
| LED Light Source       | Max. W 12 mm                                                                          |  |  |  |
| Ingress Protection     | IP20                                                                                  |  |  |  |
| Lifetime               | 50,000hrs                                                                             |  |  |  |
| Operating Temperature  | -25°C ~45°C                                                                           |  |  |  |
| Conformity             | No UV or IR Emissions, UKCA                                                           |  |  |  |
| Warranty               | 7 Years                                                                               |  |  |  |
| Notes                  | *Custom lengths available on request, LED light source and lumen efficiency may vary. |  |  |  |