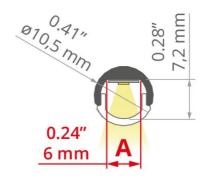

#### **FEATURES**

- Ø10.5 mm
- 140° light distribution
- Standard and custom lengths
- Direct lighting distribution
- 3000K, 4000K, tunable white, dim to warm and RGBW
- High lumen efficacy up to 130 lm/W
- CRI90+
- Low-glare polycarbonate diffuser
- Dedicated custom components
- Extruded aluminium channel
- Custom bending of the extrusion
- Compact driver
- DALI dimming and Casambi controls
- Plug-and-play wiring for quick installation
- IP20 as standard
- 7 year warranty

## SPECIFICATION DIMENSIONS

| Colour Temperature CCT   | 3000K   4000K   TW   D2W   RGBW                                                       |  |  |
|--------------------------|---------------------------------------------------------------------------------------|--|--|
| Installation             | Suspended   Surface                                                                   |  |  |
| Distribution             | Direct                                                                                |  |  |
| Diffuser                 | Opal                                                                                  |  |  |
| Efficacy                 | Up to 130 lm/W                                                                        |  |  |
| CRI                      | 90                                                                                    |  |  |
| Controls                 | Fixed Output   DALI   Casambi                                                         |  |  |
| Finish                   | Anodised   Black   White                                                              |  |  |
| Dimensions               | Ø10.5 mm                                                                              |  |  |
| Standard Lengths         | 1000 mm   2005 mm   3010 mm   Custom                                                  |  |  |
| Operating Voltage        | 24V                                                                                   |  |  |
| LED Light Source Power   | 4.8W - 24W                                                                            |  |  |
| Material                 | Aluminium                                                                             |  |  |
| LED Light Source         | Max. W 6 mm                                                                           |  |  |
| Bending Radius - Inside  | 150 mm                                                                                |  |  |
| Bending Radius - Outward | 100 mm                                                                                |  |  |
| Ingress Protection       | IP20                                                                                  |  |  |
| Lifetime                 | 50,000hrs                                                                             |  |  |
| Operating Temperature    | -25°C~45°C                                                                            |  |  |
| Conformity               | No UV or IR Emissions, UKCA                                                           |  |  |
| Warranty                 | 7 Years                                                                               |  |  |
| Notes                    | *Custom lengths available on request, LED light source and lumen efficiency may vary. |  |  |