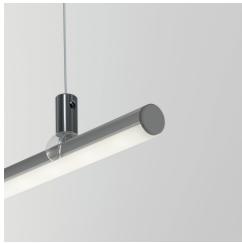

# PIKO-O - MICRO LINEAR

The PIKO is a decorative luminaire featuring a round cross-section, providing a clean line of illumination. It comes with dedicated mounting fixtures for suspension via rod or wire, allowing for creative custom installations. With its contemporary design, it's well-suited for architectural, residential, and office applications.

#### **FEATURES**

- Ø10.5 mm
- 140° light distribution
- Standard and custom lengths
- Direct lighting distribution
- 3000K, 4000K, tunable white, dim to warm and RGBW
- High lumen efficacy up to 130 lm/W
- CRI90+
- Low-glare polycarbonate diffuser
- Dedicated custom components
- Extruded aluminium channel
- Custom bending of the extrusion
- Compact driver
- DALI dimming and Casambi controls
- Plug-and-play wiring for quick installation
- IP20 as standard
- 7 year warranty