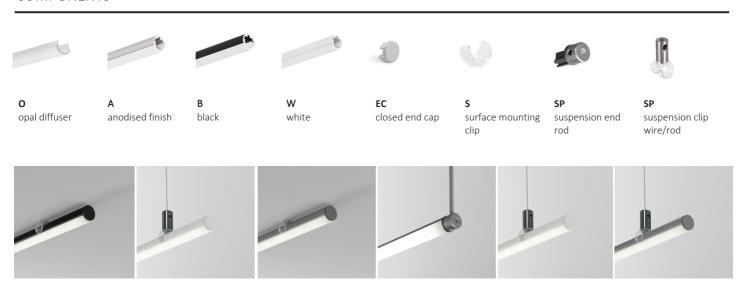

ER                | LENGTH                                                   |
|---------|---------------------|--------------------------------------------------------------------|-----------------------|----------------------|-----------------------|----------------------------------------------------------|
| PIKO-O- | <b>SP</b> suspended | <b>3</b><br>3000K                                                  | <b>O</b> frosted opal | A anodised aluminium | <b>F</b> fixed output | <b>1000</b><br>1000 mm                                   |
|         | <b>S</b> surface    | 4 4000K  TW tunable white  D2W dim2warm  RGBW red/green/blue/white |                       | B black W white      | D DALI C casambi      | 2005<br>2005 mm<br>3010<br>3010 mm<br><br>custom length* |

#### **COMPONENTS**