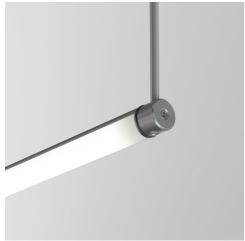

# PIKO-O - MICRO LINEAR

The PIKO is a decorative luminaire featuring a round cross-section, providing a clean line of illumination. It comes with dedicated mounting fixtures for suspension via rod or wire, allowing for creative custom installations. With its contemporary design, it's well-suited for architectural, residential, and office applications.

#### **FEATURES**

- Ø10.5 mm
- 140° light distribution
- Standard and custom lengths
- Direct lighting distribution
- 3000K, 4000K, tunable white, dim to warm and RGBW
- High lumen efficacy up to 130 lm/W
- CRI90+
- Low-glare polycarbonate diffuser
- Dedicated custom components
- Extruded aluminium channel
- Custom bending of the extrusion
- Compact driver
- DALI dimming and Casambi controls
- Plug-and-play wiring for quick installation
- IP20 as standard
- 7 year warranty