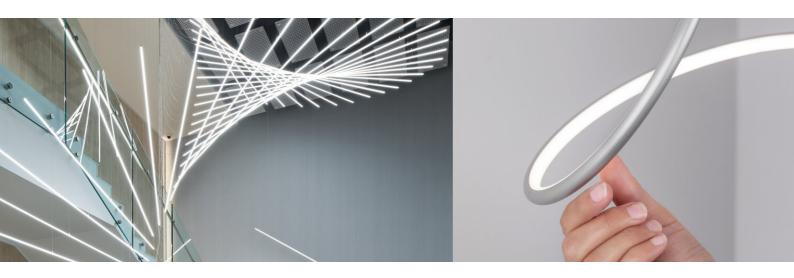

# PIKO-O - MICRO LINEAR

The PIKO is a decorative luminaire featuring a round cross-section, providing a clean line of illumination. It comes with dedicated mounting fixtures for suspension via rod or wire, allowing for creative custom installations. With its contemporary design, it's well-suited for architectural, residential, and office applications.

#### **FEATURES**

- Ø10.5 mm
- 140° light distribution
- Standard and custom lengths
- Direct lighting distribution
- 3000K, 4000K, tunable white, dim to warm and RGBW
- High lumen efficacy up to 130 lm/W
- CRI90+
- Low-glare polycarbonate diffuser
- Dedicated custom components
- Extruded aluminium channel
- Custom bending of the extrusion
- Compact driver
- DALI dimming and Casambi controls
- Plug-and-play wiring for quick installation
- IP20 as standard
- 7 year warranty