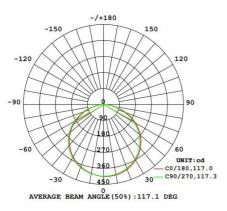

IP20                                                                                  |  |  |
| Surface/wall Fixing Brackets                                                          |  |  |
| 50,000hrs                                                                             |  |  |
| -25°C~45°C                                                                            |  |  |
| No UV or IR Emissions, UKCA                                                           |  |  |
| 5 Years                                                                               |  |  |
| *Custom lengths available on request, LED light source and lumen efficiency may vary. |  |  |
|                                                                                       |  |  |

APPLICATION





### PHOTOMETRY





INSTALLATION





#### PRODUCT ORDER CODE

#### EXAMPLE: LINE-S3BD5000

| PREFIX | INSTALLATION        | ССТ                                 | FINISH            | DRIVER                   | LENGTH                 |
|--------|---------------------|-------------------------------------|-------------------|--------------------------|------------------------|
| LINE - | <b>S</b><br>surface | <b>3</b><br>3000K                   | <b>B</b><br>black | <b>F</b><br>fixed output | <b>1000</b><br>1000 mm |
|        |                     | <b>4</b><br>4000K                   |                   | <b>D</b><br>DALI         | 2000<br>2000 mm        |
|        |                     | <b>TW</b><br>tunable white          |                   | <b>C</b><br>casambi      | 3000<br>3000 mm        |
|