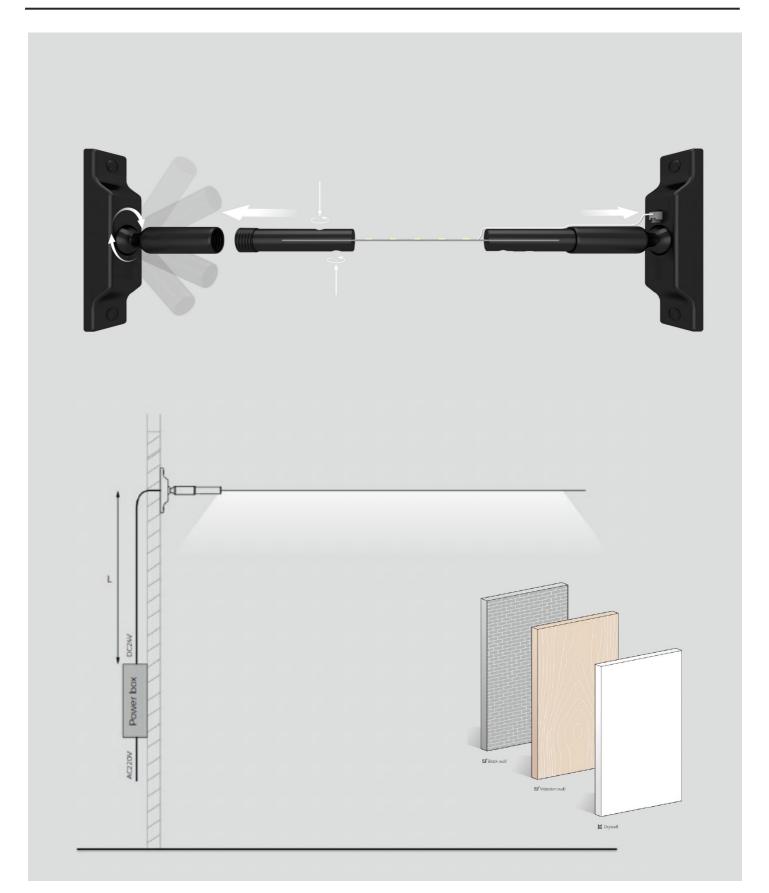

|  |  |
| Surface/wall Fixing Brackets                                                          |  |  |
| 50,000hrs                                                                             |  |  |
| -25°C~45°C                                                                            |  |  |
| No UV or IR Emissions, UKCA                                                           |  |  |
| 5 Years                                                                               |  |  |
| *Custom lengths available on request, LED light source and lumen efficiency may vary. |  |  |
|                                                                                       |  |  |

APPLICATION





### PHOTOMETRY





INSTALLATION





#### PRODUCT ORDER CODE

#### EXAMPLE: LINE-S3BD5000

| PREFIX | INSTALLATION        | ССТ                                 | FINISH            | DRIVER                   | LENGTH                 |
|--------|---------------------|-------------------------------------|-------------------|--------------------------|------------------------|
| LINE - | <b>S</b><br>surface | <b>3</b><br>3000K                   | <b>B</b><br>black | <b>F</b><br>fixed output | <b>1000</b><br>1000 mm |
|        |                     | <b>4</b><br>4000K                   |                   | <b>D</b><br>DALI         | 2000<br>2000 mm        |
|        |                     | <b>TW</b><br>tunable white          |                   | <b>C</b><br>casambi      | 3000<br>3000 mm        |
|        |