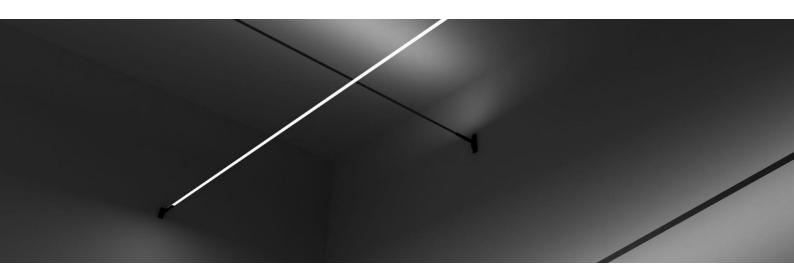

## LINE – MICRO LINEAR

LINE is a contemporary linear lighting system that revolutionises interior illumination by employing a single steel bar to elegantly house an LED light source. This innovative design concept not only achieves a sleek and seamless aesthetic but also ensures optimal lighting performance throughout any interior environment.

#### FEATURES

- Standard and custom lengths up to 6m
- Direct and indirect lighting distribution
- 3000K, 4000K, tunable white, dim to warm and RGBW
- High lumen efficacy up to 130 lm/W
- CRI90+
- Dedicated custom installation components
- Secure steel holding bare
- Suitable for installation into brick walls, wooden walls and drywalls
- Black finish
- Compact driver
- DALI dimming and Casambi controls
- Plug-and-play wiring for quick installation
- IP20 as standard
- 5 year warranty