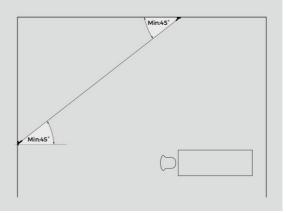

|  |  |
| IP20                                                                                  |  |  |
| Surface/wall Fixing Brackets                                                          |  |  |
| 50,000hrs                                                                             |  |  |
| -25°C~45°C                                                                            |  |  |
| No UV or IR Emissions, UKCA                                                           |  |  |
| 5 Years                                                                               |  |  |
| *Custom lengths available on request, LED light source and lumen efficiency may vary. |  |  |
|                                                                                       |  |  |

APPLICATION





### PHOTOMETRY





INSTALLATION





#### PRODUCT ORDER CODE

#### EXAMPLE: LINE-S3BD5000

| PREFIX | INSTALLATION        | ССТ                                 | FINISH            | DRIVER                   | LENGTH                 |
|--------|---------------------|-------------------------------------|-------------------|--------------------------|------------------------|
| LINE - | <b>S</b><br>surface | <b>3</b><br>3000K                   | <b>B</b><br>black | <b>F</b><br>fixed output | <b>1000</b><br>1000 mm |
|        |                     | <b>4</b><br>4000K                   |                   | <b>D</b><br>DALI         | 2000<br>2000 mm        |
|        |                     | <b>TW</b><br>tunable white          |                   | <b>C</b><br>casambi      | 3000<br>3000 mm