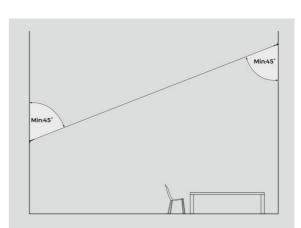

|  |  |
| IP20                                                                                  |  |  |
| Surface/wall Fixing Brackets                                                          |  |  |
| 50,000hrs                                                                             |  |  |
| -25°C~45°C                                                                            |  |  |
| No UV or IR Emissions, UKCA                                                           |  |  |
| 5 Years                                                                               |  |  |
| *Custom lengths available on request, LED light source and lumen efficiency may vary. |  |  |
|                                                                                       |  |  |

APPLICATION





### PHOTOMETRY





INSTALLATION





#### PRODUCT ORDER CODE

#### EXAMPLE: LINE-S3BD5000

| PREFIX | INSTALLATION        | ССТ                                 | FINISH            | DRIVER                   | LENGTH                 |
|--------|---------------------|-------------------------------------|-------------------|--------------------------|------------------------|
| LINE - | <b>S</b><br>surface | <b>3</b><br>3000K                   | <b>B</b><br>black | <b>F</b><br>fixed output | <b>1000</b><br>1000 mm |
|        |                     | <b>4</b><br>4000K                   |                   | <b>D</b><br>DALI         | 2000<br>2000 mm        |
|        |                     | <b>TW</b><br>tunable white          |                   | <b>C</b><br>casambi      | 3000<br>3000 m