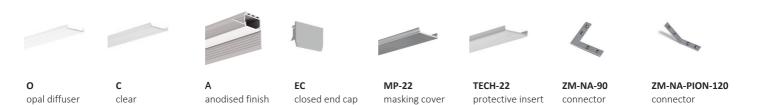

| с            | 3010               |
|          |              | tunable white        |              |                    | casambi      | 3010 mm            |
|          |              | D2W                  |              |                    |              | <br>custom length* |
|          |              | dim2warm             |              |                    |              | customiengui       |
|          |              | RGBW                 |              |                    |              |                    |
|          |              | red/green/blue/white |              |                    |              |                    |
|          |              |                      |              |                    |              |                    |

## COMPONENTS