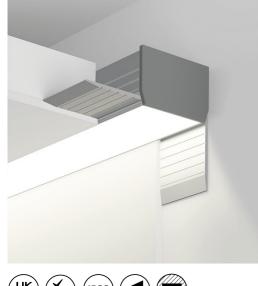

## KOZUS – MICRO LINEAR

The KOZUS lighting system is engineered for seamless integration, designed to mount effortlessly on 16 mm (0.63") drywall. This system allows for versatile installation in corners without any collision with the ceiling structure. The line of light is expertly designed to be flush with the surface, with nonvisible aluminium elements enhancing its overall aesthetic.

#### FEATURES

- Seamless design
- Standard and custom lengths
- Direct lighting distribution
- 3000K, 4000K, tunable white, dim to warm and RGBW
- High lumen efficacy up to 130 lm/W
- CRI90+
- Low-glare polycarbonate diffuser
- Dedicated custom components
- Extruded anodised aluminium channel
- Compact driver
- DALI dimming and Casambi controls
- Plug-and-play wiring for quick installation
- IP20 as