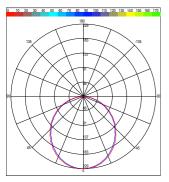

Ingress Protection     | IP20                                                                                  |  |  |
| Lifetime               | 50,000hrs                                                                             |  |  |
| Operating Temperature  | -25°C~45°C                                                                            |  |  |
| Conformity             | No UV or IR Emissions, UKCA                                                           |  |  |
| Warranty               | 7 Years                                                                               |  |  |
| Notes                  | *Custom lengths available on request, LED light source and lumen efficiency may vary. |  |  |

## 1.05" 26,8 mm .65'0 .95" 24 mm 1.89" 48 mm

DIMENSIONS

## PHOTOMETRY



Opal Diffuser





## PRODUCT ORDER CODE

## EXAMPLE: KOZUS-R4OAF2005

| PREFIX   | INSTALLATION | ССТ                  | DIFFUSER     | FINISH             | DRIVER       | LENGTH             |
|----------|--------------|----------------------|--------------|--------------------|--------------|--------------------|
| KOZUS -  | R            | 3                    | 0            | Α                  | F            | 1000               |
| recessed | recessed     | 3000K                | frosted opal | anodised aluminium | fixed output | 1000 mm            |
|          |              | 4                    | с            |                    | D            | 2005               |
|          |              | 4000K                | clear        |                    | DALI         | 2005 mm