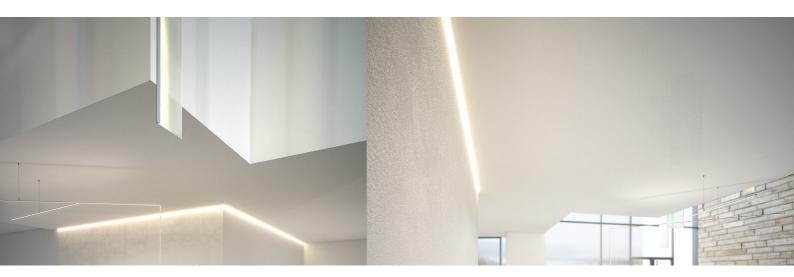

## KOZUS – MICRO LINEAR

The KOZUS lighting system is engineered for seamless integration, designed to mount effortlessly on 16 mm (0.63") drywall. This system allows for versatile installation in corners without any collision with the ceiling structure. The line of light is expertly designed to be flush with the surface, with nonvisible aluminium elements enhancing its overall aesthetic.

#### FEATURES

- Seamless design
- Standard and custom lengths
- Direct lighting distribution
- 3000K, 4000K, tunable white, dim to warm and RGBW
- High lumen efficacy up to 130 lm/W
- CRI90+
- Low-glare polycarbonate diffuser
- Dedicated custom components
- Extruded anodised aluminium channel
- Compact driver
- DALI dimming and Casambi controls
- Plug-and-play wiring for quick installation
- IP20 as standard
- 7 year warranty