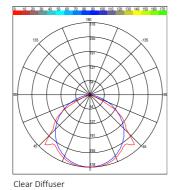

on     | IP20                                                                                  |  |  |
| Lifetime               | 50,000hrs                                                                             |  |  |
| Operating Temperature  | -25°C~45°C                                                                            |  |  |
| Conformity             | No UV or IR Emissions, UKCA                                                           |  |  |
| Warranty               | 7 Years                                                                               |  |  |
| Notes                  | *Custom lengths available on request, LED light source and lumen efficiency may vary. |  |  |

## 1.05" 26,8 mm .65'0 .95" 24 mm 1.89" 48 mm

DIMENSIONS

## PHOTOMETRY



Opal Diffuser





## PRODUCT ORDER CODE

## EXAMPLE: KOZUS-R4OAF2005

| PREFIX   | INSTALLATION | ССТ                  | DIFFUSER     | FINISH             | DRIVER       | LENGTH             |
|----------|--------------|----------------------|--------------|--------------------|--------------|--------------------|
| KOZUS -  | R            | 3                    | 0            | Α                  | F            | 1000               |
| recessed | recessed     | 3000K                | frosted opal | anodised aluminium | fixed output | 1000 mm            |
|          |              | 4                    | с            |                    | D            | 2005               |
|          |              | 4000K                | clear        |                    | DALI         | 2005 mm            |
|