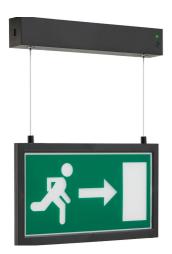

#### **FEATURES**

- Surface/wall, suspended or recessed mounted.
- Suspended panel can be set at different heights by connecting the wires through the locking clutch. The power supply to the LEDs is fed directly through the suspension wires.
- Non-maintained or maintained emergency operation.
- DALI/Self-Test options include an integral DALI self-test gear or standard DALI operation which is fully interoperable when connected to an existing DALI control system.
- IP40 ingress protection as standard.
- The framed panel has a specially screen printed finish to ensure uniform illumination of the safety sign legend.

### **OPTIONS**

Recessed/black

Surface/Wall/black

Suspended/black