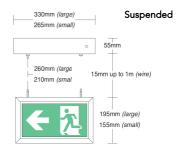

There are two different sizes available for a 25m and 30m viewing distance. The legend plate clips directly into the module base offering simple installation. A complete set of EC and ISO legend panels are supplied with each luminaire.

#### **FEATURES**

- Surface/wall, suspended or recessed mounted.
- Suspended panel can be set at different heights by connecting the wires through the locking clutch. The power supply to the LEDs is fed directly through the suspension wires.
- Non-maintained or maintained emergency operation.
- DALI/Self-Test options include an integral DALI self-test gear or standard DALI operation which is fully interoperable when connected to an existing DALI control system.
- IP40 ingress protection as standard.
- The framed panel has a specially screen printed finish to ensure uniform illumination of the safety sign legend.

# SPECIFICATION DIMENSIONS

| Colour Temperature CCT  | 4500K                                       |  |  |
|-------------------------|---------------------------------------------|--|--|
| Power - Maintained      | 4W                                          |  |  |
| Power – Non-maintained  | 3.1W                                        |  |  |
| Light Source            | LEDs                                        |  |  |
| View Distance           | 25m   30m                                   |  |  |
| Battery                 | 6.4V 600mAh - Standard<br>3.2V 3.2Ah - DALI |  |  |
| Charge Power            | 0.7W                                        |  |  |
| Emergency               | 3 Hours                                     |  |  |
| Finish                  | White   Black                               |  |  |
| Dimensions              | See Dimensional Drawings                    |  |  |
| Exit Sign Legend Panels | Complete set supplied                       |  |  |
| Operating Voltage       | 220/240V 50/60HZ                            |  |  |
| Material                | Polycarbonate/Aluminium                     |  |  |
| Installation            | Recessed   Surface/Wall   Suspended         |  |  |
| Ingress Protection      | IP40                                        |  |  |
| Lifetime                | 54,000hrs L70                               |  |  |
| Weight                  | 2.5 kg                                      |  |  |
| Operating Temperature   | -0°C~45°C                                   |  |  |
| Conformity              | No UV or IR Emissions, UKCA, Class II, RoHS |  |  |
| Warranty                | 5 Years                                     |  |  |