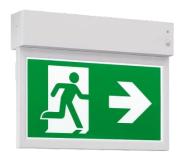

#### **FEATURES**

- Surface/wall, suspended or recessed mounted.
- Suspended panel can be set at different heights by connecting the wires through the locking clutch. The power supply to the LEDs is fed directly through the suspension wires.
- Non-maintained or maintained emergency operation.
- DALI/Self-Test options include an integral DALI self-test gear or standard DALI operation which is fully interoperable when connected to an existing DALI control system.
- IP40 ingress protection as standard.
- The framed panel has a specially screen printed finish to ensure uniform illumination of the safety sign legend.

### **OPTIONS**

Recessed/black

Surface/Wall/black

Suspended/black