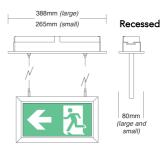

There are two different sizes available for a 25m and 30m viewing distance. The legend plate clips directly into the module base offering simple installation. A complete set of EC and ISO legend panels are supplied with each luminaire.

# SPECIFICATION DIMENSIONS

| Colour Temperature CCT  | 4500K                                       |  |  |
|-------------------------|---------------------------------------------|--|--|
| Power - Maintained      | 4W                                          |  |  |
| Power – Non-maintained  | 3.1W                                        |  |  |
| Light Source            | LEDs                                        |  |  |
| View Distance           | 25m   30m                                   |  |  |
| Battery                 | 6.4V 600mAh - Standard<br>3.2V 3.2Ah - DALI |  |  |
| Charge Power            | 0.7W                                        |  |  |
| Emergency               | 3 Hours                                     |  |  |
| Finish                  | White   Black                               |  |  |
| Dimensions              | See Dimensional Drawings                    |  |  |
| Exit Sign Legend Panels | Complete set supplied                       |  |  |
| Operating Voltage       | 220/240V 50/60HZ                            |  |  |
| Material                | Polycarbonate/Aluminium                     |  |  |
| Installation            | Recessed   Surface/Wall   Suspended         |  |  |
| Ingress Protection      | IP40                                        |  |  |
| Lifetime                | 54,000hrs L70                               |  |  |
| Weight                  | 2.5 kg                                      |  |  |
| Operating Temperature   | -0°C~45°C                                   |  |  |
| Conformity              | No UV or IR Emissions, UKCA, Class II, RoHS |  |  |
| Warranty                | 5 Years                                     |  |  |