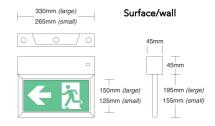

There are two different sizes available for a 25m and 30m viewing distance. The legend plate clips directly into the module base offering simple installation. A complete set of EC and ISO legend panels are supplied with each luminaire.

#### **FEATURES**

- Surface/wall, suspended or recessed mounted.
- Suspended panel can be set at different heights by connecting the wires through the locking clutch. The power supply to the LEDs is fed directly through the suspension wires.
- Non-maintained or maintained emergency operation.
- DALI/Self-Test options include an integral DALI self-test gear or standard DALI operation which is fully interoperable when connected to an existing DALI control system.
- IP40 ingress protection as standard.
- The framed panel has a specially screen printed finish to ensure uniform illumination of the safety sign legend.

# SPECIFICATION DIMENSIONS

| Colour Temperature CCT  | 4500K                                       |  |  |
|-------------------------|---------------------------------------------|--|--|
| Power - Maintained      | 4W                                          |  |  |
| Power – Non-maintained  | 3.1W                                        |  |  |
| Light Source            | LEDs                                        |  |  |
| View Distance           | 25m   30m                                   |  |  |
| Battery                 | 6.4V 600mAh - Standard<br>3.2V 3.2Ah - DALI |  |  |
| Charge Power            | 0.7W                                        |  |  |
| Emergency               | 3 Hours                                     |  |  |
| Finish                  | White   Black                               |  |  |
| Dimensions              | See Dimensional Drawings                    |  |  |
| Exit Sign Legend Panels | Complete set supplied                       |  |  |
| Operating Voltage       | 220/240V 50/60HZ                            |  |  |
| Material                | Polycarbonate/Aluminium                     |  |  |
| Installation            | Recessed   Surface/Wall   Suspended         |  |  |
| Ingress Protection      | IP40                                        |  |  |
| Lifetime                | 54,000hrs L70                               |  |  |
| Weight                  | 2.5 kg                                      |  |  |
| Operating Temperature   | -0°C~45°C                                   |  |  |
| Conformity              | No UV or IR Emissions, UKCA, Class II, RoHS |  |  |
| Warranty                | 5 Years                                     |  |  |