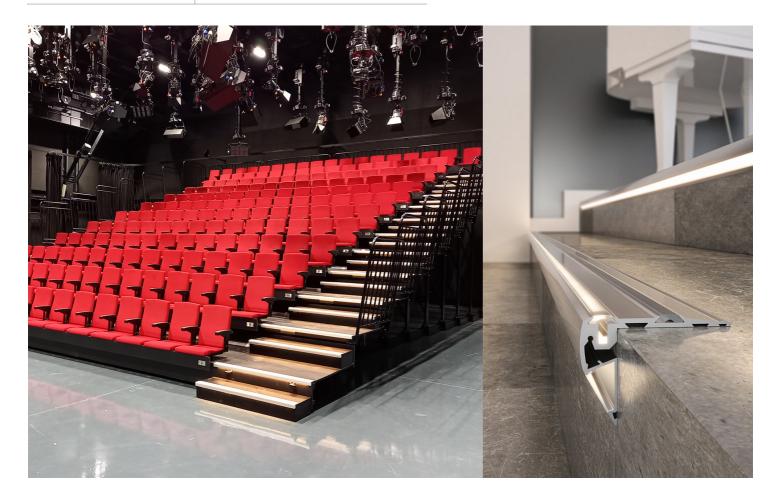

# STEP - MICRO LINEAR

STEP is designed to offer direct and indirect illumination for steps and staircases. This discreet aluminium profile can be applied to a variety of applications. Not only does STEP provide illumination for walkways and stairs, but it also features an antislip grip, enhancing safety with added traction.

#### **FEATURES**

- 79.7 mm x 56.1 mm corner step design
- Standard and custom lengths
- Direct and indirect lighting distribution
- 3000K, 4000K, tunable white, dim to warm and RGBW
- Non-slip grip elements
- High mechanical resistance
- Extruded aluminium channel
- Anodised or painted profile finish
- Compact driver options
- DALI dimming and Casambi controls
- Plug-and-play wiring for quick installation
- IP20 as standard, IP67 on Request
- 7 year warranty