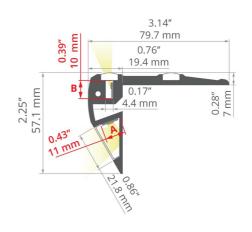

# STEP - MICRO LINEAR

STEP is designed to offer direct and indirect illumination for steps and staircases. This discreet aluminium profile can be applied to a variety of applications. Not only does STEP provide illumination for walkways and stairs, but it also features an antislip grip, enhancing safety with added traction.

#### **FEATURES**

- 79.7 mm x 56.1 mm corner step design
- Standard and custom lengths
- Direct and indirect lighting distribution
- 3000K, 4000K, tunable white, dim to warm and RGBW
- Non-slip grip elements
- High mechanical resistance
- Extruded aluminium channel
- Anodised or painted profile finish
- Compact driver options
- DALI dimming and Casambi controls
- Plug-and-play wiring for quick installation
- IP20 as standard, IP67 on Request
- 7 year warranty

SPECIFICATION DIMENSIONS

| Colour Temperature CCT | 3000K   4000K   TW   D2W   RGBW                                                       |  |  |
|------------------------|---------------------------------------------------------------------------------------|--|--|
| Installation           | Surface                                                                               |  |  |
| Distribution           | Direct   Direct/Indirect                                                              |  |  |
| Diffuser               | Opal   Clear                                                                          |  |  |
| Controls               | Fixed Output   DALI   Casambi                                                         |  |  |
| Finish                 | Black   Anodised                                                                      |  |  |
| Dimensions             | W79.7 mm x H 56.1 mm                                                                  |  |  |
| Standard Lengths       | 1000 mm   2005 mm   3010 mm   Custom                                                  |  |  |
| Material               | Aluminium                                                                             |  |  |
| Components             | End Cap   Cover   Anti-slip                                                           |  |  |
| Ingress Protection     | IP20   IP67                                                                           |  |  |
| Lifetime               | 50,000hrs                                                                             |  |  |
| Operating Temperature  | -25°C~45°C                                                                            |  |  |
| Conformity             | No UV or IR Emissions, UKCA                                                           |  |  |
| Warranty               | 7 Years                                                                               |  |  |
| Notes                  | *Custom lengths available on request, LED light source and lumen efficiency may vary. |  |  |