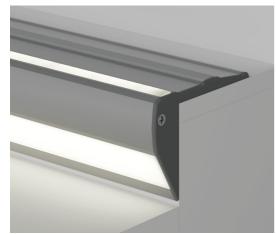

#### **FEATURES**

- 79.7 mm x 56.1 mm corner step design
- Standard and custom lengths
- Direct and indirect lighting distribution
- 3000K, 4000K, tunable white, dim to warm and RGBW
- Non-slip grip elements
- High mechanical resistance
- Extruded aluminium channel
- Anodised or painted profile finish
- Compact driver options
- DALI dimming and Casambi controls
- Plug-and-play wiring for quick installation
- IP20 as standard, IP67 on Request
- 7 year warranty

SPECIFICATION DIMENSIONS

| Colour Temperature CCT | 3000K   4000K   TW   D2W   RGBW                                                       |  |  |
|------------------------|---------------------------------------------------------------------------------------|--|--|
| Installation           | Surface                                                                               |  |  |
| Distribution           | Direct   Direct/Indirect                                                              |  |  |
| Diffuser               | Opal   Clear                                                                          |  |  |
| Controls               | Fixed Output   DALI   Casambi                                                         |  |  |
| Finish                 | Black   Anodised                                                                      |  |  |
| Dimensions             | W79.7 mm x H 56.1 mm                                                                  |  |  |
| Standard Lengths       | 1000 mm   2005 mm   3010 mm   Custom                                                  |  |  |
| Material               | Aluminium                                                                             |  |  |
| Components             | End Cap   Cover   Anti-slip                                                           |  |  |
| Ingress Protection     | IP20   IP67                                                                           |  |  |
| Lifetime               | 50,000hrs                                                                             |  |  |
| Operating Temperature  | -25°C~45°C                                                                            |  |  |
| Conformity             | No UV or IR Emissions, UKCA                                                           |  |  |
| Warranty               | 7 Years                                                                               |  |  |
| Notes                  | *Custom lengths available on request, LED light source and lumen efficiency may vary. |  |  |

#### **COMPONENTS**