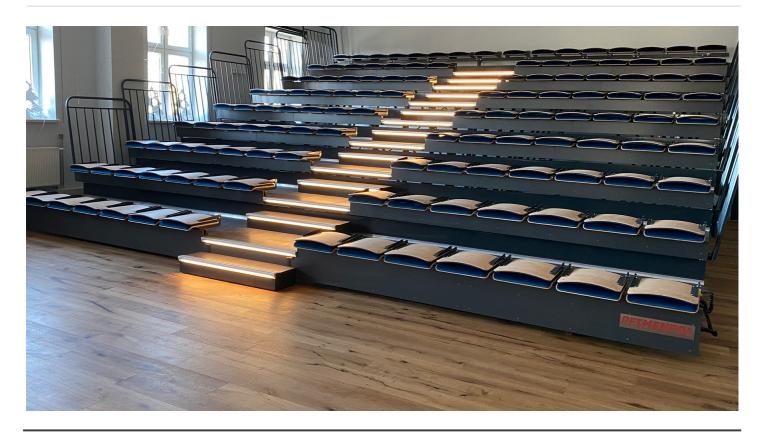

# STEP - MICRO LINEAR

STEP is designed to offer direct and indirect illumination for steps and staircases. This discreet aluminium profile can be applied to a variety of applications. Not only does STEP provide illumination for walkways and stairs, but it also features an antislip grip, enhancing safety with added traction.

#### **FEATURES**

- 79.7 mm x 56.1 mm corner step design
- Standard and custom lengths
- Direct and indirect lighting distribution
- 3000K, 4000K, tunable white, dim to warm and RGBW
- Non-slip grip elements
- High mechanical resistance
- Extruded aluminium channel
- Anodised or painted profile finish
- Compact driver options
- DALI dimming and Casambi controls
- Plug-and-play wiring for quick installation
- IP20 as standard, IP67 on Request
- 7 year warranty