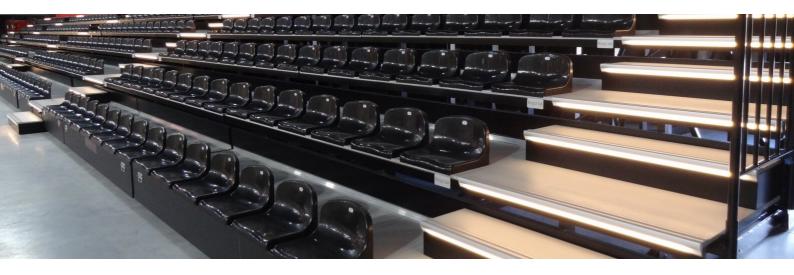

# STEP - MICRO LINEAR

STEP is designed to offer direct and indirect illumination for steps and staircases. This discreet aluminium profile can be applied to a variety of applications. Not only does STEP provide illumination for walkways and stairs, but it also features an antislip grip, enhancing safety with added traction.

#### **FEATURES**

- 79.7 mm x 56.1 mm corner step design
- Standard and custom lengths
- Direct and indirect lighting distribution
- 3000K, 4000K, tunable white, dim to warm and RGBW
- Non-slip grip elements
- High mechanical resistance
- Extruded aluminium channel
- Anodised or painted profile finish
- Compact driver options
- DALI dimming and Casambi controls
- Plug-and-play wiring for quick installation
- IP20 as standard, IP67 on Request
- 7 year warranty