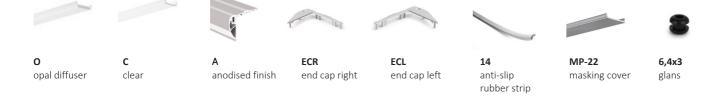

| <b>4</b><br>4000K         | <b>C</b> clear        | B<br>black RAL 9005      | <b>D</b><br>DALI      | 2005<br>2005 mm        |
|        |                     | <b>TW</b> tunable white   |                       | RAL<br>custom RAL colour | <b>C</b> casambi      | 3010<br>3005 mm        |
|        |                     | <b>D2W</b><br>dim2warm    |                       |                          |                       | custom length*         |
|        |                     | RGBW red/green/blue/white |                       |                          |                       |                        |
|        |                     |                           |                       |                          |                       |                        |

#### **COMPONENTS**