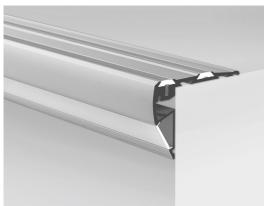

#### **FEATURES**

- 79.7 mm x 56.1 mm corner step design
- Standard and custom lengths
- Direct and indirect lighting distribution
- 3000K, 4000K, tunable white, dim to warm and RGBW
- Non-slip grip elements
- High mechanical resistance
- Extruded aluminium channel
- Anodised or painted profile finish
- Compact driver options
- DALI dimming and Casambi controls
- Plug-and-play wiring for quick installation
- IP20 as standard, IP67 on Request
- 7 year warranty

SPECIFICATION DIMENSIONS

| Colour Temperature CCT | 3000K   4000K   TW   D2W   RGBW                                                       |  |  |
|------------------------|---------------------------------------------------------------------------------------|--|--|
| Installation           | Surface                                                                               |  |  |
| Distribution           | Direct   Direct/Indirect                                                              |  |  |
| Diffuser               | Opal   Clear                                                                          |  |  |
| Controls               | Fixed Output   DALI   Casambi                                                         |  |  |
| Finish                 | Black   Anodised                                                                      |  |  |
| Dimensions             | W79.7 mm x H 56.1 mm                                                                  |  |  |
| Standard Lengths       | 1000 mm   2005 mm   3010 mm   Custom                                                  |  |  |
| Material               | Aluminium                                                                             |  |  |
| Components             | End Cap   Cover   Anti-slip                                                           |  |  |
| Ingress Protection     | IP20   IP67                                                                           |  |  |
| Lifetime               | 50,000hrs                                                                             |  |  |
| Operating Temperature  | -25°C~45°C                                                                            |  |  |
| Conformity             | No UV or IR Emissions, UKCA                                                           |  |  |
| Warranty               | 7 Years                                                                               |  |  |
| Notes                  | *Custom lengths available on request, LED light source and lumen efficiency may vary. |  |  |

#### **COMPONENTS**