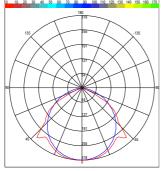

|  |  |
| Angle Adjustment       | 90°                                                                                   |  |  |
| Lifetime               | 50,000hrs                                                                             |  |  |
| Operating Temperature  | -25°C ~45°C                                                                           |  |  |
| Conformity             | No UV or IR Emissions, UKCA                                                           |  |  |
| Warranty               | 7 Years                                                                               |  |  |
| Notes                  | *Custom lengths available on request, LED light source and lumen efficiency may vary. |  |  |





### **PHOTOMETRY**





Opal Diffuser

Clear Diffuser



### PRODUCT ORDER CODE

### EXAMPLE: POLI-S4OAF2005

| PREFIX | INSTALLATION        | сст                                                                | DIFFUSER              | FINISH               | DRIVER                | LENGTH                                                   |
|--------|---------------------|--------------------------------------------------------------------|-----------------------|----------------------|-----------------------|----------------------------------------------------------|
| POLI - | <b>s</b><br>surface | <b>3</b><br>3000K                                                  | <b>O</b> frosted opal | A anodised aluminium | <b>F</b> fixed output | <b>1000</b><br>1000 mm                                   |
|        |