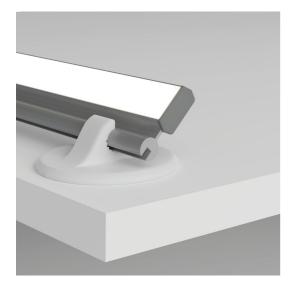

#### **FEATURES**

- 26.1 mm x 7 mm low-profile design
- Standard and custom lengths
- Direct Illumination for coves with a low height
- 3000K, 4000K, tunable white, dim to warm and RGBW
- High lumen efficacy up to 130 lm/W
- CRI90+
- Low-glare polycarbonate diffuser
- Dedicated custom components
- Dedicated adjustable mounting bracket for angle positioning
- Extruded aluminium channel
- Anodised profile finish
- Compact driver
- DALI dimming and Casambi controls
- Plug-and-play wiring for quick installation
- IP20 as standard
- 7 year warranty

#### **COMPONENTS**

**o** opal diffuser

clear

anodised finish

**EC** closed end cap

cap sui

**PK** surface kit pc