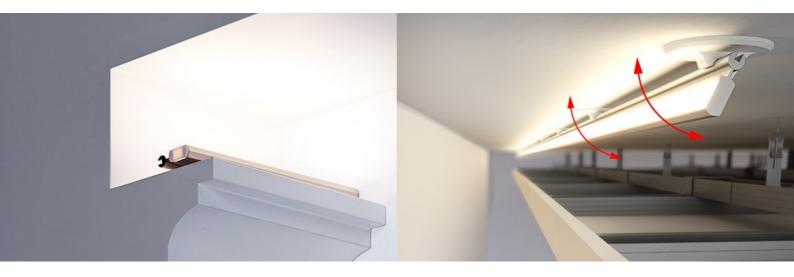

# POLI – MICRO LINEAR

The POLI system is meticulously crafted to illuminate surfaces and corners within suspended ceilings and walls, providing the flexibility of complete control over the lighting direction. It includes an adjustable mounting bracket for added versatility in installation.

#### **FEATURES**

- 26.1 mm x 7 mm low-profile design
- Standard and custom lengths
- Direct Illumination for coves with a low height
- 3000K, 4000K, tunable white, dim to warm and RGBW
- High lumen efficacy up to 130 lm/W
- CRI90+
- Low-glare polycarbonate diffuser
- Dedicated custom components
- Dedicated adjustable mounting bracket for angle positioning
- Extruded aluminium channel
- Anodised profile finish
- Compact driver
- DALI dimming and Casambi controls
- Plug-and-play wiring for quick installation
- IP20 as standard
- 7 year warranty