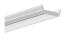

# POLI – MICRO LINEAR

The POLI system is meticulously crafted to illuminate surfaces and corners within suspended ceilings and walls, providing the flexibility of complete control over the lighting direction. It includes an adjustable mounting bracket for added versatility in installation.

#### **FEATURES**

- 26.1 mm x 7 mm low-profile design
- Standard and custom lengths
- Direct Illumination for coves with a low height
- 3000K, 4000K, tunable white, dim to warm and RGBW
- High lumen efficacy up to 130 lm/W
- CRI90+
- Low-glare polycarbonate diffuser
- Dedicated custom components
- Dedicated adjustable mounting bracket for angle positioning
- Extruded aluminium channel
- Anodised profile finish
- Compact driver
- DALI dimming and Casambi controls
- Plug-and-play wiring for quick installation
- IP20 as standard
- 7 year warranty