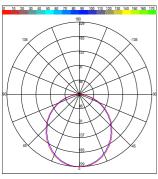

|  |  |
| Angle Adjustment       | 90°                                                                                   |  |  |
| Lifetime               | 50,000hrs                                                                             |  |  |
| Operating Temperature  | -25°C ~45°C                                                                           |  |  |
| Conformity             | No UV or IR Emissions, UKCA                                                           |  |  |
| Warranty               | 7 Years                                                                               |  |  |
| Notes                  | *Custom lengths available on request, LED light source and lumen efficiency may vary. |  |  |





### **PHOTOMETRY**





Opal Diffuser

Clear Diffuser



### PRODUCT ORDER CODE

### EXAMPLE: POLI-S4OAF2005

| PREFIX | INSTALLATION        | сст                                                                | DIFFUSER              | FINISH               | DRIVER                | LENGTH                                                   |
|--------|---------------------|--------------------------------------------------------------------|-----------------------|----------------------|-----------------------|----------------------------------------------------------|
| POLI - | <b>s</b><br>surface | <b>3</b><br>3000K                                                  | <b>O</b> frosted opal | A anodised aluminium | <b>F</b> fixed output | <b>1000</b><br>1000 mm                                   |
|        |