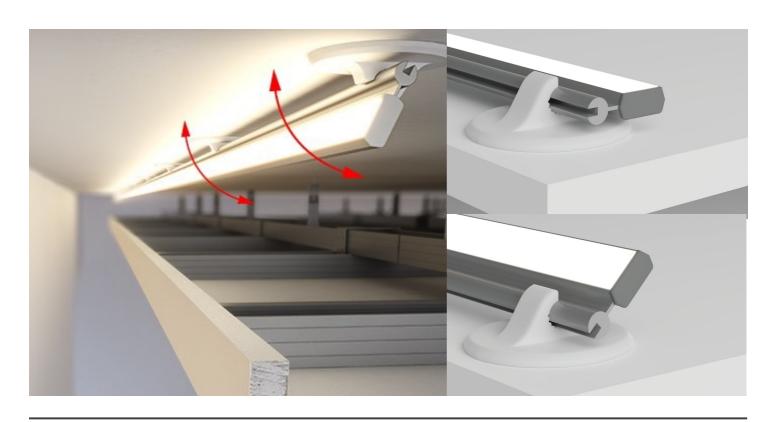

# POLI – MICRO LINEAR

The POLI system is meticulously crafted to illuminate surfaces and corners within suspended ceilings and walls, providing the flexibility of complete control over the lighting direction. It includes an adjustable mounting bracket for added versatility in installation.

#### **FEATURES**

- 26.1 mm x 7 mm low-profile design
- Standard and custom lengths
- Direct Illumination for coves with a low height
- 3000K, 4000K, tunable white, dim to warm and RGBW
- High lumen efficacy up to 130 lm/W
- CRI90+
- Low-glare polycarbonate diffuser
- Dedicated custom components
- Dedicated adjustable mounting bracket for angle positioning
- Extruded aluminium channel
- Anodised profile finish
- Compact driver
- DALI dimming and Casambi controls
- Plug-and-play wiring for quick installation
- IP20 as standard
- 7 year warranty