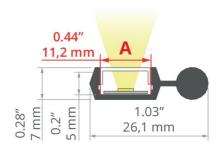

#### **FEATURES**

- 26.1 mm x 7 mm low-profile design
- Standard and custom lengths
- Direct Illumination for coves with a low height
- 3000K, 4000K, tunable white, dim to warm and RGBW
- High lumen efficacy up to 130 lm/W
- CRI90+
- Low-glare polycarbonate diffuser
- Dedicated custom components
- Dedicated adjustable mounting bracket for angle positioning
- Extruded aluminium channel
- Anodised profile finish
- Compact driver
- DALI dimming and Casambi controls
- Plug-and-play wiring for quick installation
- IP20 as standard
- 7 year warranty

## SPECIFICATION DIMENSIONS

| Colour Temperature CCT | 3000K   4000K   TW   D2W   RGBW                                                       |  |  |
|------------------------|---------------------------------------------------------------------------------------|--|--|
| Installation           | Surface                                                                               |  |  |
| Distribution           | Direct                                                                                |  |  |
| Diffuser               | Opal   Clear                                                                          |  |  |
| Efficacy               | Up to 130 lm/W                                                                        |  |  |
| CRI                    | 90   95                                                                               |  |  |
| Controls               | Fixed Output   DALI   Casambi                                                         |  |  |
| Finish                 | Anodised                                                                              |  |  |
| Dimensions             | W 26.1 mm x H 7 mm                                                                    |  |  |
| Standard Lengths       | 1000 mm   2005 mm   3010 mm   Custom                                                  |  |  |
| Operating Voltage      | 24V                                                                                   |  |  |
| LED Light Source Power | 4.8W - 24W                                                                            |  |  |
| Material               | Aluminium                                                                             |  |  |
| LED Light Source       | Max. W 11.2 mm                                                                        |  |  |
| Ingress Protection     | IP20                                                                                  |  |  |
| Angle Adjustment       | 90°                                                                                   |  |  |
| Lifetime               | 50,000hrs                                                                             |  |  |
| Operating Temperature  | -25°C ~45°C                                                                           |  |  |
| Conformity             | No UV or IR Emissions, UKCA                                                           |  |  |
| Warranty               | 7 Years                                                                               |  |  |
| Notes                  | *Custom lengths available on request, LED light source and lumen efficiency may vary. |  |  |