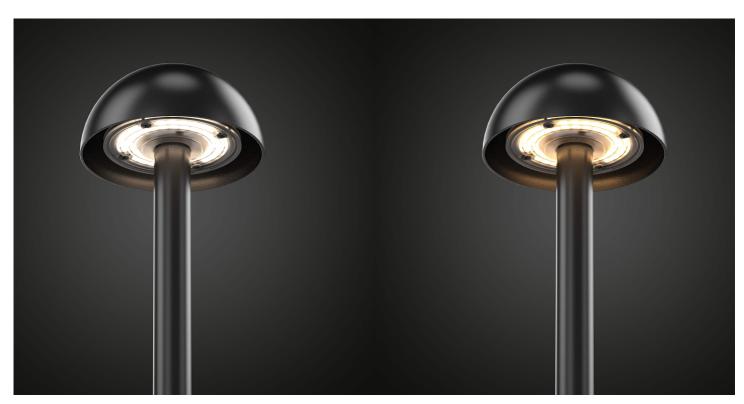

## PIPIT- BOLLARD LUMINAIRE

Our PIPIT bollard luminaires create a delicate and enchanting addition to any exterior environment. There soft glow illuminates the surrounding area, creating a warm and inviting ambience. Choose between small or larger fixture heads Ø50 mm or Ø100 mm.

## **FEATURES**

- In-ground installation
- 3000K and 4000K
- Optimal low-glare technology
- CRI80+
- Robust aluminium material
- Triple-layer exterior coating in a black finish
- Compact driver
- DALI dimming options
- Plug-and-play wiring for quick installation
- Robust IP65 impact rating as standard
- 5 year warranty