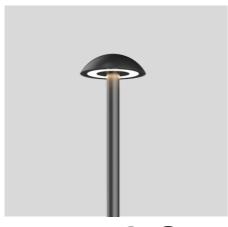

## PIPIT- BOLLARD LUMINAIRE

Our PIPIT bollard luminaires create a delicate and enchanting addition to any exterior environment. There soft glow illuminates the surrounding area, creating a warm and inviting ambience. Choose between small or larger fixture heads Ø50 mm or Ø100 mm.

SPECIFICATION DIMENSIONS

| Colour Temperature CCT | 3000K   4000K               |  |
|------------------------|-----------------------------|--|
| Power                  | 2W                          |  |
| Luminous Flux          | 90 lm                       |  |
| Efficacy               | Up to 45 lm/W               |  |
| CRI                    | 80   90                     |  |
| Controls               | Fixed Output   DALI         |  |
| Finish                 | Black                       |  |
| Туре                   | 50   100                    |  |
| Dimensions – 50        | Ø50 mm x H 725 mm           |  |
| Dimensions – 100       | Ø100 mm x H 730 mm          |  |
| Distribution           | Direct                      |  |
| Light Source           | LED                         |  |
| Material               | Aluminium                   |  |
| Installation           | In-ground                   |  |
| Ingress Protection     | IP65                        |  |
| Lifetime               | 50,000hrs L80               |  |
| Operating Temperature  | -25°C~35°C                  |  |
| Conformity             | No UV or IR Emissions, UKCA |  |
| Warranty               | 5 Years                     |  |
|                        |                             |  |