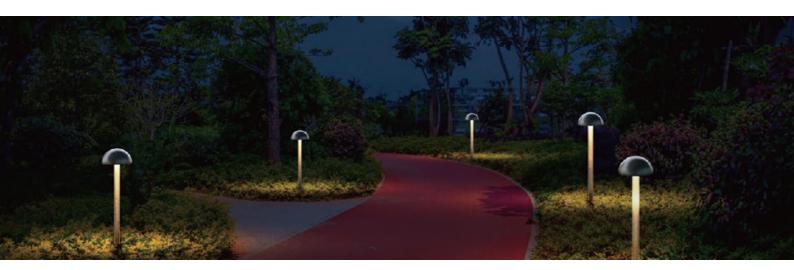

## PIPIT- BOLLARD LUMINAIRE

Our PIPIT bollard luminaires create a delicate and enchanting addition to any exterior environment. There soft glow illuminates the surrounding area, creating a warm and inviting ambience. Choose between small or larger fixture heads Ø50 mm or Ø100 mm.