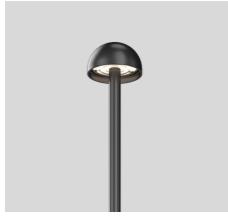

## PIPIT- BOLLARD LUMINAIRE

Our PIPIT bollard luminaires create a delicate and enchanting addition to any exterior environment. There soft glow illuminates the surrounding area, creating a warm and inviting ambience. Choose between small or larger fixture heads Ø50 mm or Ø100 mm.

SPECIFICATION DIMENSIONS

| Colour Temperature CCT | 3000K   4000K               |  |
|------------------------|-----------------------------|--|
| Power                  | 2W                          |  |
| Luminous Flux          | 90 lm                       |  |
| Efficacy               | Up to 45 lm/W               |  |
| CRI                    | 80   90                     |  |
| Controls               | Fixed Output   DALI         |  |
| Finish                 | Black                       |  |
| Туре                   | 50   100                    |  |
| Dimensions – 50        | Ø50 mm x H 725 mm           |  |
| Dimensions – 100       | Ø100 mm x H 730 mm          |  |
| Distribution           | Direct                      |  |
| Light Source           | LED                         |  |
| Material               | Aluminium                   |  |
| Installation           | In-ground                   |  |
| Ingress Protection     | IP65                        |  |
| Lifetime               | 50,000hrs L80               |  |
| Operating Temperature  | -25°C~35°C                  |  |
| Conformity             | No UV or IR Emissions, UKCA |  |
| Warranty               | 5 Years                     |  |
|                        |                             |  |