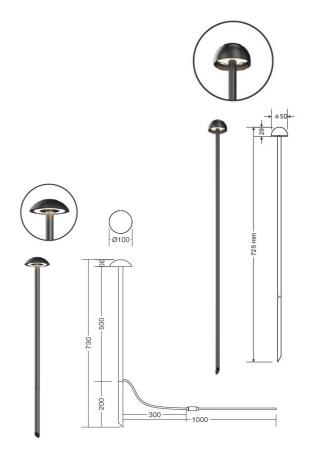

## PIPIT- BOLLARD LUMINAIRE

Our PIPIT bollard luminaires create a delicate and enchanting addition to any exterior environment. There soft glow illuminates the surrounding area, creating a warm and inviting ambience. Choose between small or larger fixture heads Ø50 mm or Ø100 mm.

SPECIFICATION DIMENSIONS

| Colour Temperature CCT | 3000K   4000K               |  |
|------------------------|-----------------------------|--|
| Power                  | 2W                          |  |
| Luminous Flux          | 90 lm                       |  |
| Efficacy               | Up to 45 lm/W               |  |
| CRI                    | 80   90                     |  |
| Controls               | Fixed Output   DALI         |  |
| Finish                 | Black                       |  |
| Туре                   | 50   100                    |  |
| Dimensions – 50        | Ø50 mm x H 725 mm           |  |
| Dimensions – 100       | Ø100 mm x H 730 mm          |  |
| Distribution           | Direct                      |  |
| Light Source           | LED                         |  |
| Material               | Aluminium                   |  |
| Installation           | In-ground                   |  |
| Ingress Protection     | IP65                        |  |
| Lifetime               | 50,000hrs L80               |  |
| Operating Temperature  | -25°C~35°C                  |  |
| Conformity             | No UV or IR Emissions, UKCA |  |
| Warranty               | 5 Years                     |  |
|                        |                             |  |