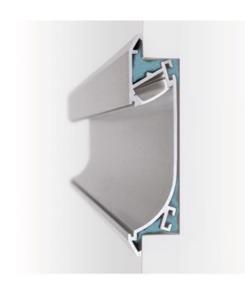

# LUNA - LINEAR

LUNAR is an elegant profile meticulously crafted to illuminate passageways, staircases, and features. With its carefully designed structure, LUNAR offers soft, reflected light, ensuring minimal glare.

#### **FEATURES**

- Recessed/wall-mounted
- Soft reflected light distribution
- 3000K, 4000K, tunable white, dim to warm and RGBW
- CRI90
- Low-glare cover options
- Extruded aluminium channel
- Anodised profile finish
- Compact driver
- DALI dimming and Casambi controls
- Plug-and-play wiring for quick installation
- IP20 as standard
- 7 year warranty



## SPECIFICATION DIMENSIONS

| Colour Temperature CCT | 3000K   4000K   TW   D2W   RGBW                                                       |  |  |  |
|------------------------|-----------------------------