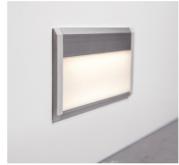

# LUNA - LINEAR

LUNAR is an elegant profile meticulously crafted to illuminate passageways, staircases, and features. With its carefully designed structure, LUNAR offers soft, reflected light, ensuring minimal glare.

#### **FEATURES**

- Recessed/wall-mounted
- Soft reflected light distribution
- 3000K, 4000K, tunable white, dim to warm and RGBW
- CRI90
- Low-glare cover options
- Extruded aluminium channel
- Anodised profile finish
- Compact driver
- DALI dimming and Casambi controls
- Plug-and-play wiring for quick installation
- IP20 as standard
- 7 year warranty