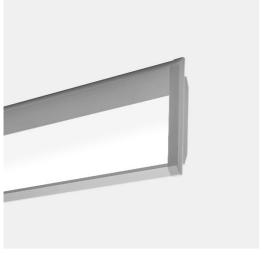

## SPECIFICATION DIMENSIONS

| Colour Temperature CCT | 3000K   4000K   TW   D2W   RGBW                                                       |  |  |  |
|------------------------|---------------------------------------------------------------------------------------|--|--|--|
| Installation           | Recessed                                                                              |  |  |  |
| Distribution           | Direct                                                                                |  |  |  |
| Diffuser               | Opal   Clear                                                                          |  |  |  |
| Efficacy               | Up to 130 lm/W                                                                        |  |  |  |
| CRI                    | 90                                                                                    |  |  |  |
| Controls               | Fixed Output   DALI   Casambi                                                         |  |  |  |
| Finish                 | Anodised                                                                              |  |  |  |
| Dimensions             | H 80 mm x W 17 mm                                                                     |  |  |  |
| Standard Lengths       | 1000 mm   2005 mm   Custom                                                            |  |  |  |
| Operating Voltage      | 24V                                                                                   |  |  |  |
| LED Light Source Power | 4.8W - 24W                                                                            |  |  |  |
| Material               | Aluminium                                                                             |  |  |  |
| LED Light Source       | Max. W 11.2 mm                                                                        |  |  |  |
| Ingress Protection     | IP20                                                                                  |  |  |  |
| Lifetime               | 50,000hrs                                                                             |  |  |  |
| Operating Temperature  | -25°C~45°C                                                                            |  |  |  |
| Conformity             | No UV or IR Emissions, UKCA                                                           |  |  |  |
| Warranty               | 7 Years                                                                               |  |  |  |
| Notes                  | *Custom lengths available on request, LED light source and lumen efficiency may vary. |  |  |  |

#### **COMPONENTS**

opal diffuser

clear

**A** anodised finish

closed end cap

KMA SPRING mounting fastener

ZM-NA-180 connector