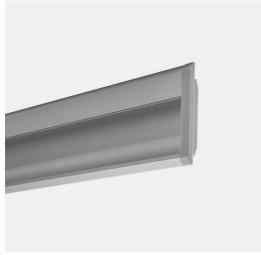

# LUNA - LINEAR

LUNAR is an elegant profile meticulously crafted to illuminate passageways, staircases, and features. With its carefully designed structure, LUNAR offers soft, reflected light, ensuring minimal glare.

#### **FEATURES**

- Recessed/wall-mounted
- Soft reflected light distribution
- 3000K, 4000K, tunable white, dim to warm and RGBW
- CRI90
- Low-glare cover options
- Extruded aluminium channel
- Anodised profile finish
- Compact driver
- DALI dimming and Casambi controls
- Plug-and-play wiring for quick installation
- IP20 as standard
- 7 year warranty