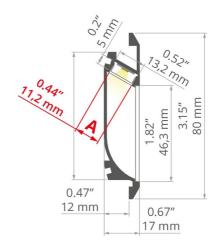

## SPECIFICATION DIMENSIONS

| Colour Temperature CCT | 3000K   4000K   TW   D2W   RGBW                                                       |  |  |  |
|------------------------|---------------------------------------------------------------------------------------|--|--|--|
| Installation           | Recessed                                                                              |  |  |  |
| Distribution           | Direct                                                                                |  |  |  |
| Diffuser               | Opal   Clear                                                                          |  |  |  |
| Efficacy               | Up to 130 lm/W                                                                        |  |  |  |
| CRI                    | 90                                                                                    |  |  |  |
| Controls               | Fixed Output   DALI   Casambi                                                         |  |  |  |
| Finish                 | Anodised                                                                              |  |  |  |
| Dimensions             | H 80 mm x W 17 mm                                                                     |  |  |  |
| Standard Lengths       | 1000 mm   2005 mm   Custom                                                            |  |  |  |
| Operating Voltage      | 24V                                                                                   |  |  |  |
| LED Light Source Power | 4.8W - 24W                                                                            |  |  |  |
| Material               | Aluminium                                                                             |  |  |  |
| LED Light Source       | Max. W 11.2 mm                                                                        |  |  |  |
| Ingress Protection     | IP20                                                                                  |  |  |  |
| Lifetime               | 50,000hrs                                                                             |  |  |  |
| Operating Temperature  | -25°C~45°C                                                                            |  |  |  |
| Conformity             | No UV or IR Emissions, UKCA                                                           |  |  |  |
| Warranty               | 7 Years                                                                               |  |  |  |
| Notes                  | *Custom lengths available on request, LED light source and lumen efficiency may vary. |  |  |  |