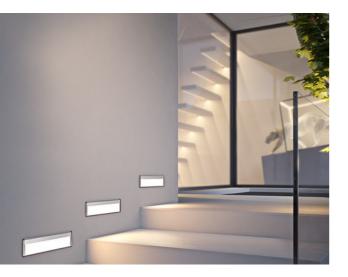

# LUNA - LINEAR

LUNAR is an elegant profile meticulously crafted to illuminate passageways, staircases, and features. With its carefully designed structure, LUNAR offers soft, reflected light, ensuring minimal glare.

#### **FEATURES**

- Recessed/wall-mounted
- Soft reflected light distribution
- 3000K, 4000K, tunable white, dim to warm and RGBW
- CRI90
- Low-glare cover options
- Extruded aluminium channel
- Anodised profile finish
- Compact driver
- DALI dimming and Casambi controls
- Plug-and-play wiring for quick installation
- IP20 as standard
- 7 year warranty