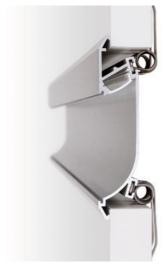

# LUNA - LINEAR

LUNAR is an elegant profile meticulously crafted to illuminate passageways, staircases, and features. With its carefully designed structure, LUNAR offers soft, reflected light, ensuring minimal glare.

#### **FEATURES**

- Recessed/wall-mounted
- Soft reflected light distribution
- 3000K, 4000K, tunable white, dim to warm and RGBW
- CRI90
- Low-glare cover options
- Extruded aluminium channel
- Anodised profile finish
- Compact driver
- DALI dimming and Casambi controls
- Plug-and-play wiring for quick installation
- IP20 as standard
- 7 year warranty



## SPECIFICATION DIMENSIONS

| Colour Temperature CCT | 3000K   4000K   TW   D2W   RGBW                                                       |  |  |  |
|------------------------|---------------------------