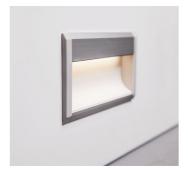

# LUNA - LINEAR

LUNAR is an elegant profile meticulously crafted to illuminate passageways, staircases, and features. With its carefully designed structure, LUNAR offers soft, reflected light, ensuring minimal glare.

#### **FEATURES**

- Recessed/wall-mounted
- Soft reflected light distribution
- 3000K, 4000K, tunable white, dim to warm and RGBW
- CRI90
- Low-glare cover options
- Extruded aluminium channel
- Anodised profile finish
- Compact driver
- DALI dimming and Casambi controls
- Plug-and-play wiring for quick installation
- IP20 as standard
- 7 year warranty