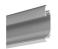

| DIFFUSER                        | FINISH                     | DRIVER                            | LENGTH                                                   |
|--------|---------------|-----------------|-----------------------------------------------------------------------------|---------------------------------|----------------------------|-----------------------------------|----------------------------------------------------------|
| LUNA - | R<br>recessed | <b>D</b> direct | 3 3000K  4 4000K  TW tunable white  D2W dim2warm  RGBW red/green/blue/white | o<br>frosted opal<br>C<br>clear | A<br>anodised<br>aluminium | F fixed output  D DALI  C casambi | 1000<br>1000 mm<br>2005<br>2005 mm<br><br>custom length* |

#### **COMPONENTS**













opal diffuser

clear

**A** anodised finish

closed end cap

KMA SPRING mounting fastener

ZM-NA-180 connector