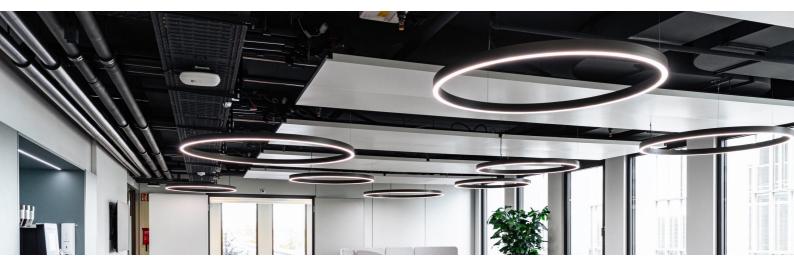

## AURA - SUSPENDED RING PENDANT

AURA is a powerful and elegant suspended ring luminaire. It features an opal acrylic diffuser for consistent illumination and a circular die-cast aluminium profile form that fits harmoniously into the surrounding architecture. Available in a 600 mm or 1200 mm diameter and finished in black, white or grey.