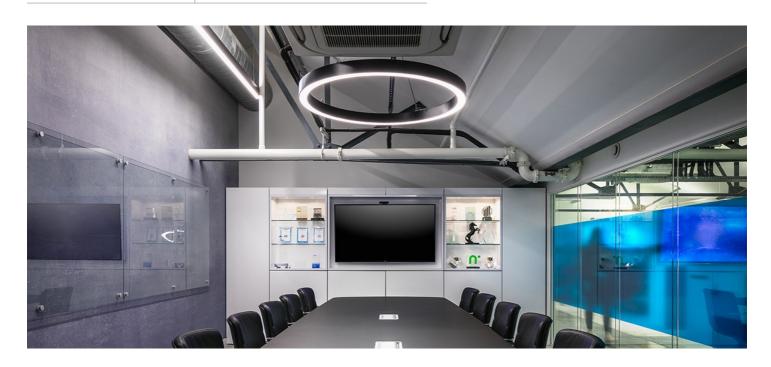

## AURA - SUSPENDED RING PENDANT

AURA is a powerful and elegant suspended ring luminaire. It features an opal acrylic diffuser for consistent illumination and a circular die-cast aluminium profile form that fits harmoniously into the surrounding architecture. Available in a 600 mm or 1200 mm diameter and finished in black, white or grey.