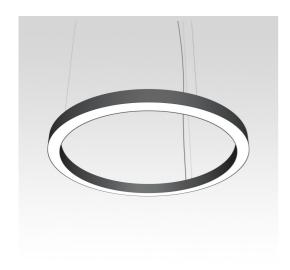

## AURA - SUSPENDED RING PENDANT

AURA is a powerful and elegant suspended ring luminaire. It features an opal acrylic diffuser for consistent illumination and a circular die-cast aluminium profile form that fits harmoniously into the surrounding architecture. Available in a 600 mm or 1200 mm diameter and finished in black, white or grey.

## **FEATURES**

- Ø600 mm
- 4000K
- Up to 2625 lm
- Direct and indirect light distribution
- Optimal low-glare technology
- Opal diffuser for consistent illumination
- Suspended installation
- CRI80
- Compact driver
- DALI dimming options
- High quality aluminium body
- Black, white or grey finish
- Plug-and-play wiring for quick installation
- IP20 as standard
- 5 year warranty