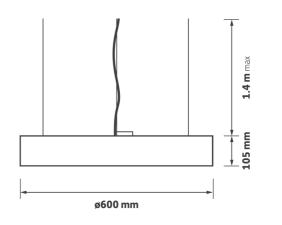

SPECIFICATION DIMENSIONS

| Colour Temperature CCT | 4000K                                           |  |  |
|------------------------|-------------------------------------------------|--|--|
| Power                  | 47 W                                            |  |  |
| Luminous Flux          | Up to 2625 lm                                   |  |  |
| Efficacy               | Up to 55 lm/W                                   |  |  |
| CRI                    | 80                                              |  |  |
| Controls               | Fixed Output   DALI                             |  |  |
| Diffuser               | Opal                                            |  |  |
| Distribution           | Direct   Direct/Indirect                        |  |  |
| Finish                 | White RAL9016   Black RAL9005   Grey<br>RAL9006 |  |  |
| Dimensions             | Ø600 mm x H 105 mm                              |  |  |
| Operating Voltage      | 220-240V 50/60Hz                                |  |  |
| UGR                    | <22                                             |  |  |
| Power Factor           | >0.9                                            |  |  |
| Material               | Aluminium                                       |  |  |
| Installation           | Suspension 1.4m Wire Kit                        |  |  |
| Ingress Protection     | IP20                                            |  |  |
| Lifetime               | 50,000hrs L70 B50                               |  |  |
| Operating Temperature  | -25°C~35°C                                      |  |  |
| Weight                 | 6 kg                                            |  |  |
| Conformity             | No UV or IR Emissions, UKCA                     |  |  |
| Warranty               | 5 Years                                         |  |  |