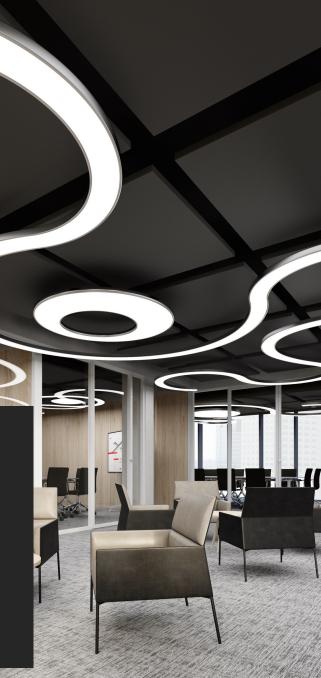

# **CUSTOM CURVES**

#### Creating Unique Lighting Installations

Navigate light through architectural spaces and contemporary workplaces with our CUSTOM CURVE system. It enables you to effortlessly create lighting fixtures of nearly any shape with just a simple sketch, whether you want to form circles, soft arcs, long curves, or abstract patterns

- Custom Design
- Suspended
- Direct | Direct/Indirect
- 2700K|3000K|4000K|TW
- CRI80 | 90
- High Lumen Efficacy
- Fixed Output | DALI | Casambi
- Emergency | PIR
- IP20
- Standard Shapes Available

Curve