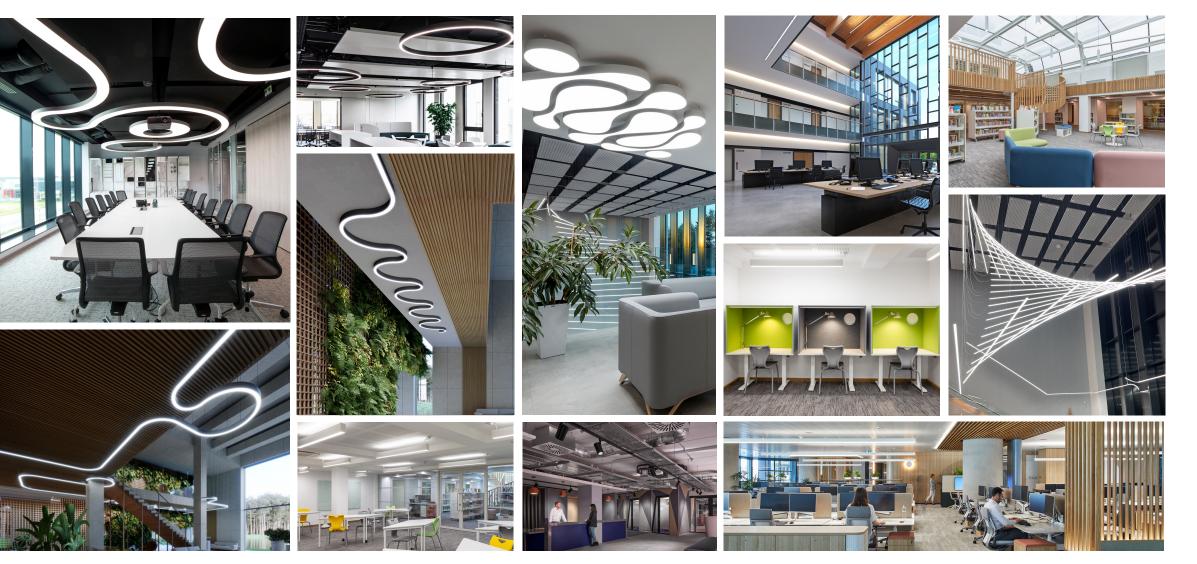

# **CUSTOM CURVES**

#### Creating Unique Lighting Installations

Navigate light through architectural spaces and contemporary workplaces with our CUSTOM CURVE system. It enables you to effortlessly create lighting fixtures of nearly any shape with just a simple sketch, whether you want to form circles, soft arcs, long curves, or abstract patterns

- Custom Design
- Suspended
- Direct | Direct/Indirect
- 2700K|3000K|4000K|TW
- CRI80 | 90
- High Lumen Efficacy
- Fixed Output | DALI | Casambi
- Emergency | PIR
- IP20
- Standard Shapes Available

Curve