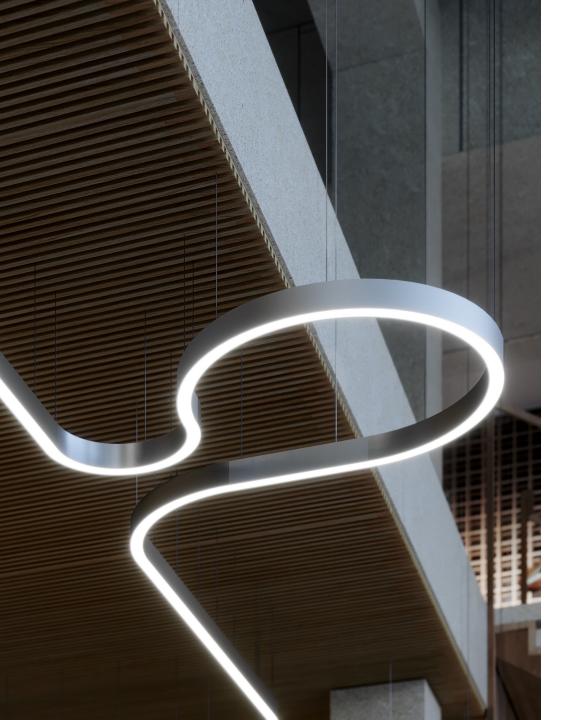

# CUSTOM LIGHTING

At our in-house production facility based in Somerset, we can produce a diverse range of custom-made luminaires.

In our production process, we precision-cut and securely build aluminium profiles to achieve the desired lengths or shapes, ensuring an impeccable fit for your project. Additionally, we have the capability to craft curved luminaires and create distinctive pendant designs.

Our technicians expertly assemble and integrate components, including LEDs and drivers, with tailored feed lengths to ensure optimal performance. Every bespoke product undergoes rigorous testing for performance, safety, and reliability. Once it meets our criteria, it's securely packaged for shipment to your project site.