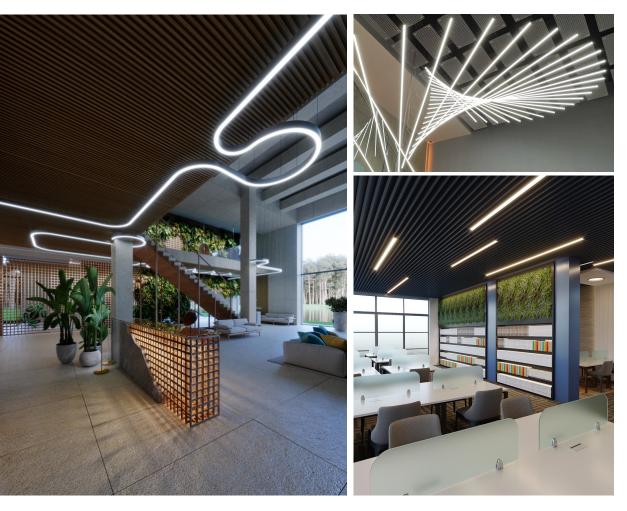

# **CUSTOM CURVES**

#### Creating Unique Lighting Installations

Navigate light through architectural spaces and contemporary workplaces with our CUSTOM CURVE system. It enables you to effortlessly create lighting fixtures of nearly any shape with just a simple sketch, whether you want to form circles, soft arcs, long curves, or abstract patterns

# SUSPENDED PENDANTS

#### Powerful and Elegant

Our innovatively engineered suspended pendants produce perfect illumination and create a strong focal point in any contemporary space. Our collection features pendants in a range of shapes and custom options that fit harmoniously into the surrounding architecture.