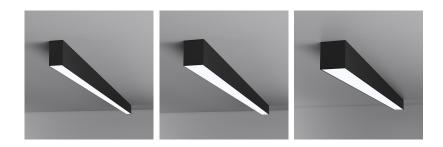

# LINEAR LIGHTING

#### Where Style Meets Efficiency!

The sleek design of our linear lighting range produces precise lines of illumination. Combined with its meticulously engineered profile and custom options, it's the perfect linear lighting solution for any interior space.

- IL0 35 60 70
- Recessed | Surface | Suspended
- Direct | Direct/Indirect
- 2700K|3000K|4000K|5000K|TW
- CRI80|90
- Standard | Custom Lengths
- Efficacy up to 125 lm/W
- Fixed Output | DALI | Casambi
- Emergency | PIR