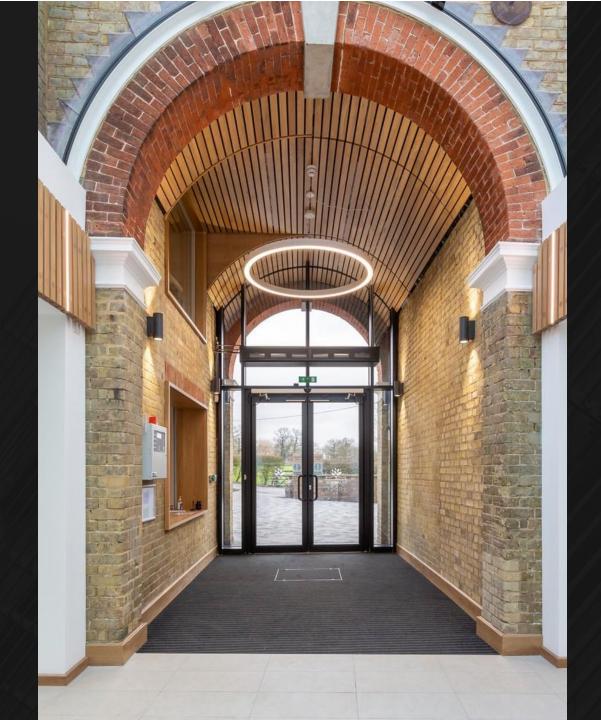

# **CUSTOM CURVES**

#### Creating Unique Lighting Installations

Navigate light through architectural spaces and contemporary workplaces with our CUSTOM CURVE system. It enables you to effortlessly create lighting fixtures of nearly any shape with just a simple sketch, whether you want to form circles, soft arcs, long curves, or abstract patterns