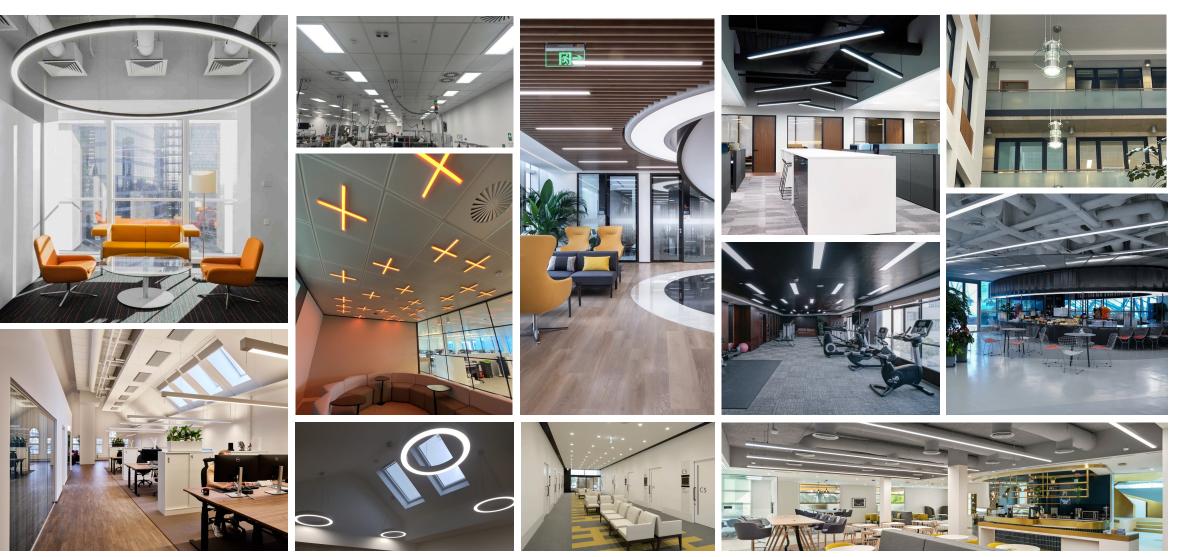

ey deliver precise emergency illumination.

- Emergency Exit Signs
- Exit Route Lighting
- Standalone LED Luminaires
- Bulkhead Lighting
- Self-test/DALI
- Maintained/Non-Maintained



# SUSPENDED PENDANTS

#### Powerful and Elegant

Our innovatively engineered suspended pendants produce perfect illumination and create a strong focal point in any contemporary space. Our collection features pendants in a range of shapes and custom options that fit harmoniously into the surrounding architecture.

- Dynamic shapes
- Height Adjustable Suspension Kits
- Direct/Indirect Light Distribution
- Optimal Lumen Output and Efficiency
- Glare Control and Colour Consistency
- 2700K|3000K|4000K|TW|RGBW
- CRI80|90
- UGR>19
- Fixed Output | DALI | Casambi
- IP20 | IP40
- Emergency | PIR Sensor



# GALLERY



 $\equiv$ 



# INTELLIGENT LIGHTING CONTROLS

Intelligent lighting controls, where innovation meets aesthetics, and efficiency meets convenience.

Intelligent lighting controls are revolutionising the way we illuminate our spaces. In an era where technology seamlessly integrates into our daily lives, it's no surprise that our lighting systems are becoming smarter and more intuitive. These cutting-edge controls offer unprecedented flexibility, energy efficiency, and convenience, allowing us to personalise our lighting experience like never before.

Whether you're looking to enhance the ambience of your home, optimise energy usage in a commercial building, or create dynamic lighting displays in a public space, intelligent lighting controls are the key to unlocking a world of possibilities