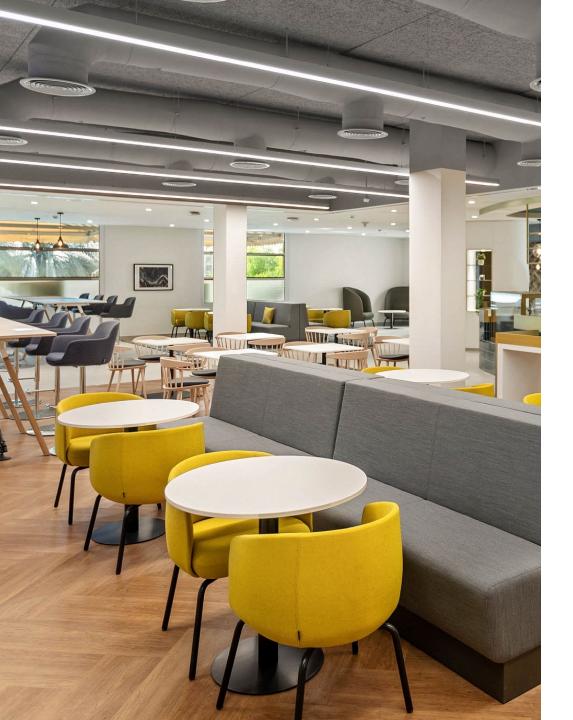

# LINEAR LIGHTING

#### Where Style Meets Efficiency!

The sleek design of our linear lighting range produces precise lines of illumination. Combined with its meticulously engineered profile and custom options, it's the perfect linear lighting solution for any interior space.

# **CUSTOM CURVES**

#### Creating Unique Lighting Installations

Navigate light through architectural spaces and contemporary workplaces with our CUSTOM CURVE system. It enables you to effortlessly create lighting fixtures of nearly any shape with just a simple sketch, whether you want to form circles, soft arcs, long curves, or abstract patterns