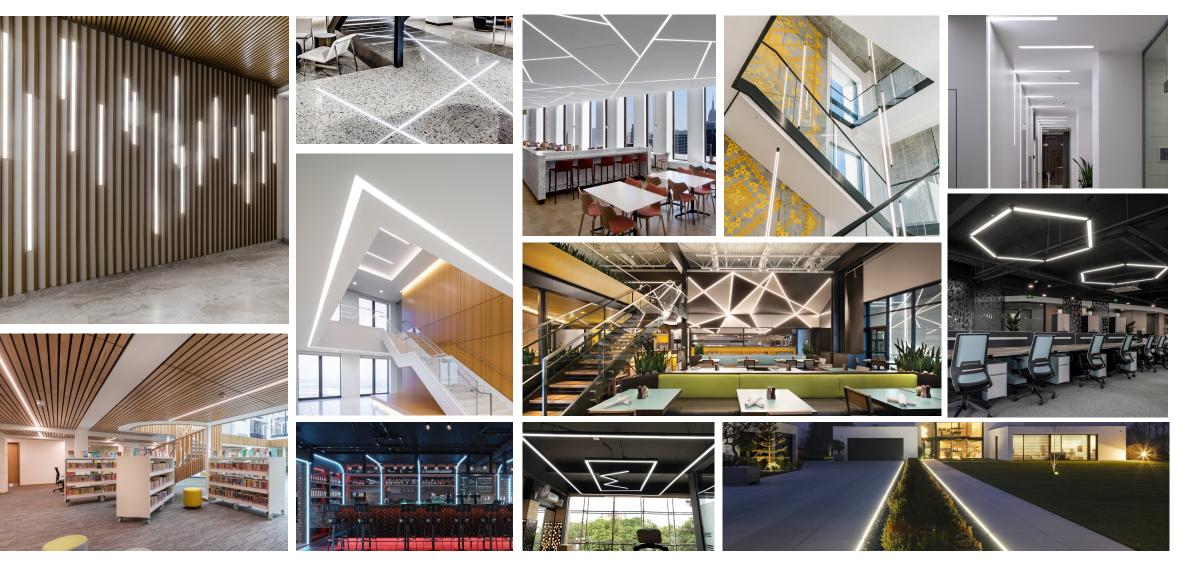

# LINEAR LIGHTING

#### Where Style Meets Efficiency!

The sleek design of our linear lighting range produces precise lines of illumination. Combined with its meticulously engineered profile and custom options, it's the perfect linear lighting solution for any interior space.

- IL0 35 60 70
- Recessed | Surface | Suspended
- Direct | Direct/Indirect
- 2700K|3000K|4000K|5000K|TW
- CRI80|90
- Standard | Custom Lengths
- Efficacy up to 125 lm/W
- Fixed Output | DALI | Casambi
- Emergency | PIR