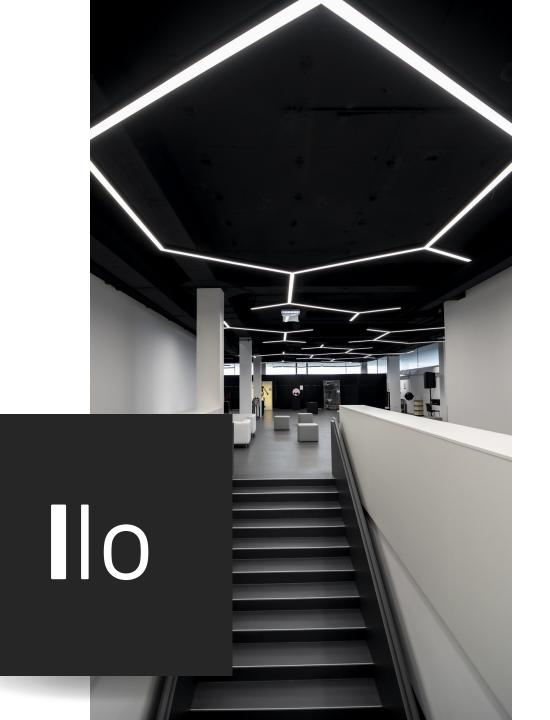

# I-LINE MICRO LINEAR

#### Low-profile Luminaires

Our I-LINE range delivers sophisticated low-profile micro-linear luminaires, meticulously crafted to excel in discreet accent lighting applications. With a wealth of custom options, their versatile design seamlessly complements a wide array of interior settings, ensuring a tailored lighting solution for every space.

- Recessed | Surface | Suspended | Corner | In-ground
- 3000K|4000K|TW|D2W|RGBW
- CRI80|90
- Standard | Custom Lengths
- Fixed Output | DALI | Casambi
- IP20|IP65|IP67