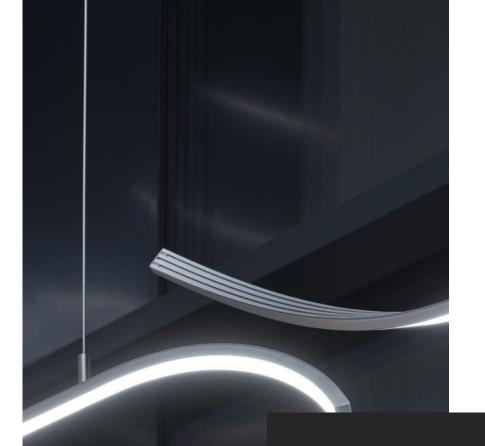

# **CUSTOM CURVES**

#### Creating Unique Lighting Installations

Navigate light through architectural spaces and contemporary workplaces with our CUSTOM CURVE system. It enables you to effortlessly create lighting fixtures of nearly any shape with just a simple sketch, whether you want to form circles, soft arcs, long curves, or abstract patterns

- Custom Design
- Suspended
- Direct | Direct/Indirect
- 2700K|3000K|4000K|TW
- CRI80 | 90
- High Lumen Efficacy
- Fixed Output | DALI | Casambi
- Emergency | PIR
- IP20
- Standard Shapes Available

Curve