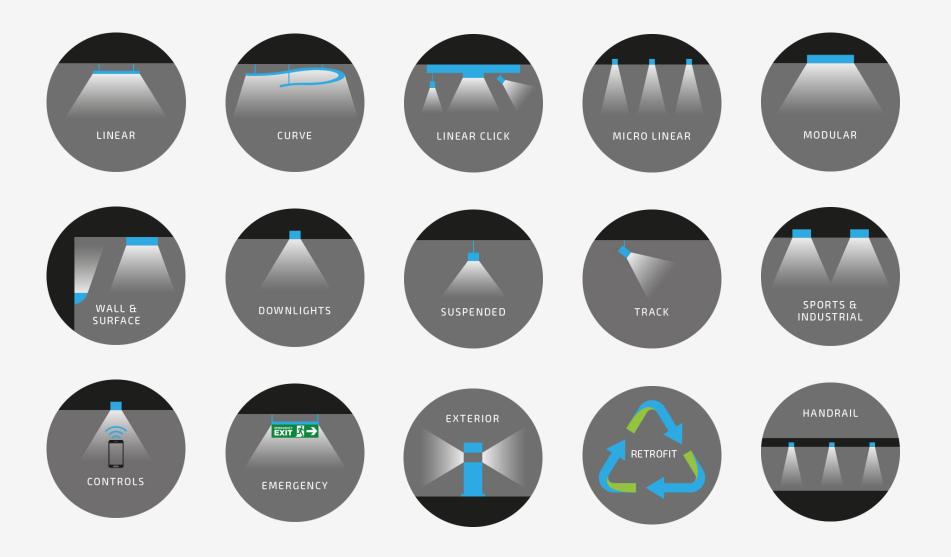

### **OUR PRODUCT RANGE**

# LINEAR LIGHTING

# I-LINE MICRO LINEAR

# **CUSTOM CURVES**

# DOWNLIGHTS

# EXTERIOR LIGHTING

# EMERGENCY

# SUSPENDED PENDANTS

# INTELLIGENT LIGHTING CONTROLS

Intelligent lighting controls, where innovation meets aesthetics, and efficiency meets convenience.

Intelligent lighting controls are revolutionising the way we illuminate our spaces. In an era where technology seamlessly integrates into our daily lives, it's no surprise that our lighting systems are becoming smarter and more intuitive. These cutting-edge controls offer unprecedented flexibility, energy efficiency, and convenience, allowing us to personalise our lighting experience like never before.