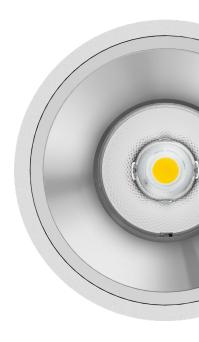

# DOWNLIGHTS

#### For All Applications

Explore our range of downlights, featuring recessed, adjustable, wall washer, and surface-mounted options, each meticulously designed to fulfil precise lighting needs and aesthetic preferences.

- Recessed | Surface | Trimless
- Fixed | Adjustable | Wall Wash
- 2700K|3000K|4000K|TW|RGBW
- CRI80|90
- Low Glare
- Beam Angle Options
- Fixed Output | DALI | Casambi
- IP20|IP54|IP65
- Emergency | PIR Sensor