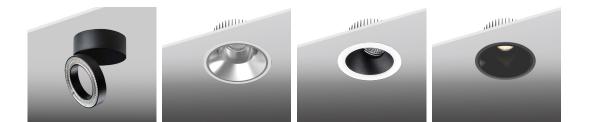

# DOWNLIGHTS

#### For All Applications

Explore our range of downlights, featuring recessed, adjustable, wall washer, and surface-mounted options, each meticulously designed to fulfil precise lighting needs and aesthetic preferences.

- Recessed | Surface | Trimless
- Fixed | Adjustable | Wall Wash
- 2700K|3000K|4000K|TW|RGBW
- CRI80|90
- Low Glare
- Beam Angle Options
- Fixed Output | DALI | Casambi
- IP20|IP54|IP65
- Emergency | PIR Sensor