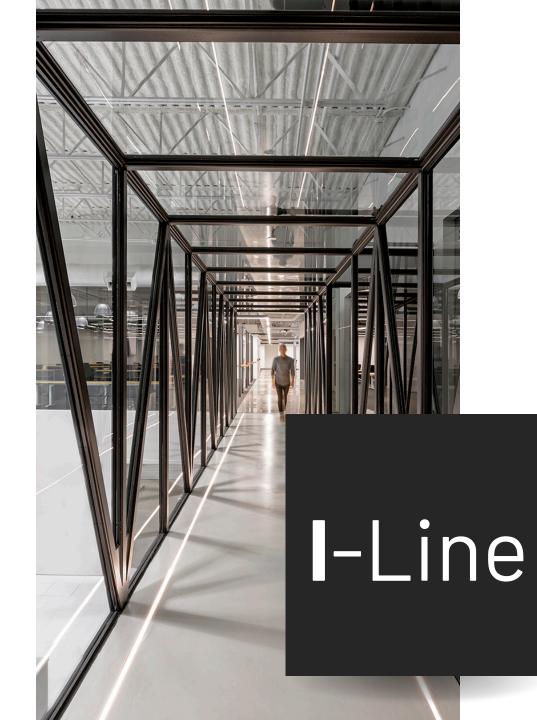

# I-LINE MICRO LINEAR

#### Low-profile Luminaires

Our I-LINE range delivers sophisticated low-profile micro-linear luminaires, meticulously crafted to excel in discreet accent lighting applications. With a wealth of custom options, their versatile design seamlessly complements a wide array of interior settings, ensuring a tailored lighting solution for every space.

- Recessed | Surface | Suspended | Corner | In-ground
- 3000K|4000K|TW|D2W|RGBW
- CRI80|90
- Standard | Custom Lengths
- Fixed Output | DALI | Casambi
- IP20|IP65|IP67