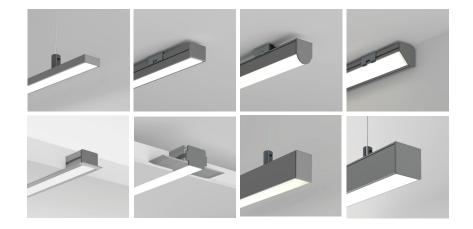

# LINEAR LIGHTING

#### Where Style Meets Efficiency!

The sleek design of our linear lighting range produces precise lines of illumination. Combined with its meticulously engineered profile and custom options, it's the perfect linear lighting solution for any interior space.

- IL0 35 60 70
- Recessed | Surface | Suspended
- Direct | Direct/Indirect
- 2700K|3000K|4000K|5000K|TW
- CRI80|90
- Standard | Custom Lengths
- Efficacy up to 125 lm/W
- Fixed Output | DALI | Casambi
- Emergency | PIR