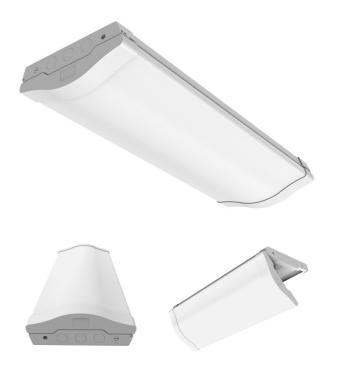

## **FEATURES**

The FOX is high-performance LED luminaire, powered by Tridonic. It features a hinged cover for easy access and maintenance. Rear or side cable entry with compact control gear, which provides long life reliability. Its versatility makes it an excellent choice for a range of lighting applications.

- Efficacy up to 130 lm/W
- Colour temperature options
- Steel housing
- Polycarbonate diffuser
- Rear or side cable entry
- Emergency and sensor options available
- Long life
- IP20