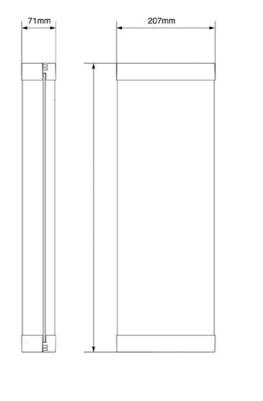

## **SPECIFICATION**

|    | 1 R A |    |       | NS       |
|----|-------|----|-------|----------|
| 1) | IIVI  | FI | u 🤊 I | <i>7</i> |

| Luminous Flux          | 3400lm (25W) 6200lm (45W)                          |  |  |
|------------------------|----------------------------------------------------|--|--|
| Colour Temperature CCT | 3000K   4000K   6500K                              |  |  |
| Power Consumption      | 25W   45W                                          |  |  |
| Efficacy               | 130 lm/W                                           |  |  |
| Dimming                | Fixed Output   DALI                                |  |  |
| Operating Voltage      | 220 – 240V                                         |  |  |
| Lifetime               | 50,000hrs                                          |  |  |
| Finish                 | White                                              |  |  |
| Installation           | Surface                                            |  |  |
| Standard Dimensions    | L 1500 mm x W 207 mm x H 71 mm                     |  |  |
| Material               | Steel base/polycarbonate diffuser                  |  |  |
| Ingress Protection     | IP20                                               |  |  |
| Operating Temperature  | -25°C ~35°C                                        |  |  |
| Conformity             | Thermal Management System<br>No UV or IR Emissions |  |  |
| Warranty               | 5 Years                                            |  |  |