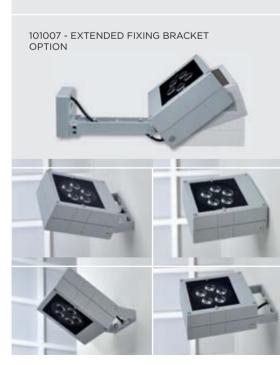

|  |
| Screws       | Stainless steel                                                    |  |
| Transformer  | Electronic power supply<br>220/240V 50/60Hz<br>built-in            |  |
| Gasket       | Silicone rubber                                                    |  |
| Glass        | Tempered                                                           |  |
| Cable gland  | Double nickel-plated brass cable gland PG11                        |  |
| Power cable  | 1 mt. neoprene power cable included                                |  |
| Gross weight | 2,00 Kg                                                            |  |
|              |                                                                    |  |



### **BOTH included In the standard package**