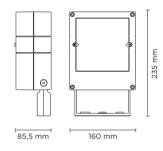

# **CASE MEDIUM**

Square floodlight for outdoor installation on a façade/wall. Phospho-chromatised and polyester powder coated die-cast copper-free aluminium body, tempered safety glass, moulded silicone gasket and stainless steel screws.

## Technical data

| Wattage      | 8 WATT                                                             |  |
|--------------|--------------------------------------------------------------------|--|
| IP Rating    | IP65                                                               |  |
| IK Rating    | IK08                                                               |  |
| Material     | High corrosion resistance<br>die-cast copper-free<br>aluminum body |  |
| Coating      | Polyester powder coating with phosphocromating pre-finish          |  |
| Light source | NR. 5 x 1.5W CREE "XP-G3" LED                                      |  |
| Screws       | Stainless steel                                                    |  |
| Transformer  | Electronic power supply<br>220/240V 50/60Hz<br>built-in            |  |
| Gasket       | Silicone rubber                                                    |  |
| Glass        | Tempered                                                           |  |
| Cable gland  | Double nickel-plated brass cable gland PG11                        |  |
| Power cable  | 1 mt. neoprene power cable included                                |  |
| Gross weight | 2,00 Kg                                                            |  |
|              |                                                                    |  |