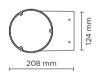

# TECH MEDIUM 02 ROUND

Round up&down luminaire for outdoor installation on a façade/wall. Phosphochromatised and polyester powder coated die-cast copper-free aluminium body, tempered safety glass, moulded silicone gasket and stainless steel screws. Built-in LED driver 220-240V 50-60Hz, with 2 x 5 CREE XP-G3 LED. IP65 rating.

## **Technical data**

| Wattage      | 2 x 8 WATT                                                         |
|--------------|--------------------------------------------------------------------|
| IP Rating    | IP65                                                               |
| IK Rating    | IK09                                                               |
| Material     | High corrosion resistance<br>die-cast copper-free aluminum<br>body |
| Coating      | Polyester powder coating with phosphocromating pre-finish          |
| Light source | NR. 5 x 1.5W CREE "XP-G3"<br>LED up and down.                      |
| Screws       | Stainless steel                                                    |
| Transformer  | Electronic power supply<br>220/240V 50/60Hz built-in               |
| Cable gland  | M20 rubber grommet<br>Rutaseal® in EPDM                            |
| Gasket       | Silicone rubber                                                    |
| Glass        | Tempered                                                           |
| Gross weight | 3,00 Kg                                                            |
|              |                                                                    |