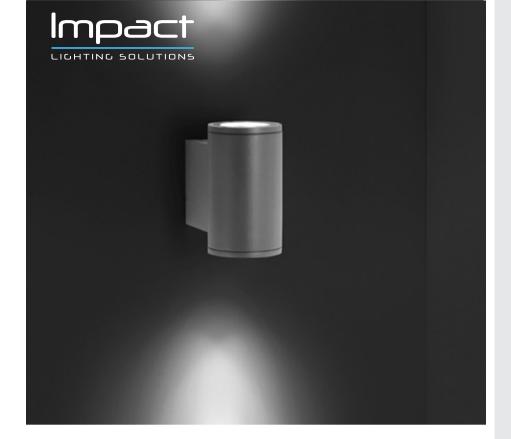

# TECH MEDIUM 02 ROUND

Round up&down luminaire for outdoor installation on a façade/wall. Phosphochromatised and polyester powder coated die-cast copper-free aluminium body, tempered safety glass, moulded silicone gasket and stainless steel screws. Built-in LED driver 220-240V 50-60Hz, with 2 x 5 CREE XP-G3 LED. IP65 rating.