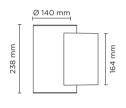

# TECH MEDIUM 02 ROUND

Round up&down luminaire for outdoor installation on a façade/wall. Phosphochromatised and polyester powder coated die-cast copper-free aluminium body, tempered safety glass, moulded silicone gasket and stainless steel screws. Built-in LED driver 220-240V 50-60Hz, with 2 x 5 CREE XP-G3 LED. IP65 rating.

## **Technical data**

| Wattage      | 2 x 8 WATT                                                         |
|--------------|--------------------------------------------------------------------|
| IP Rating    | IP65                                                               |
| IK Rating    | IK09                                                               |
| Material     | High corrosion resistance<br>die-cast copper-free aluminum<br>body |
| Coating      | Polyester powder coating with phosphocromating pre-finish          |
| Light source | NR. 5 x 1.5W CREE "XP-G3"<br>LED up and down.                      |
| Screws       | Stainless steel                                                    |
| Transformer  | Electronic power supply<br>220/240V 50/60Hz built-in               |
| Cable gland  | M20 rubber grommet<br>Rutaseal® in EPDM                            |
| Gasket       | Silicone rubber                                                    |
| Glass        | Tempered                                                           |
| Gross weight | 3,00 Kg                                                            |
|              |                                                                    |