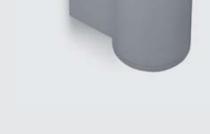

# TECH MEDIUM 02 ROUND

Round up&down luminaire for outdoor installation on a façade/wall. Phosphochromatised and polyester powder coated die-cast copper-free aluminium body, tempered safety glass, moulded silicone gasket and stainless steel screws. Built-in LED driver 220-240V 50-60Hz, with 2 x 5 CREE XP-G3 LED. IP65 rating.