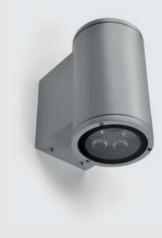

## TECH MEDIUM 01 ROUND

Round wall mounted luminaire for outdoor installation on a façade/wall, with light distribution downward only. Phospho-chromatised and polyester powder coated diecast copper-free aluminium body, tempered safety glass, moulded silicone gasket and stainless steel screws. Built-in LED driver 220-240V 50-60Hz, with 5 CREE XP-G3 LED. IP65 rating.

## Technical data

| Wattage           | 8 WATT                                                             |
|-------------------|--------------------------------------------------------------------|
| IP Rating         | IP65                                                               |
| IK Rating         | IK09                                                               |
| Material          | High corrosion resistance<br>die-cast copper-free aluminum<br>body |
| Coating           | Polyester powder coating with phosphocromating pre-finish          |
| Light source      | NR. 5 x 1.5W CREE "XP-G3"<br>LED down.                             |
| Screws            | Stainless steel                                                    |
| Transformer       | Electronic power supply 220/240V 50/60Hz built-in                  |
| Gasket            | Silicone rubber                                                    |
| Rubber<br>grommet | M20 Rutaseal® in EPDM                                              |
| Glass             | Tempered                                                           |
| Gross weight      | 3,00 Kg                                                            |
|                   |                                                                    |