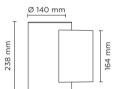

## Technical data

| Wattage           | 8 WATT                                                             |
|-------------------|--------------------------------------------------------------------|
| IP Rating         | IP65                                                               |
| IK Rating         | IK09                                                               |
| Material          | High corrosion resistance<br>die-cast copper-free aluminum<br>body |
| Coating           | Polyester powder coating with phosphocromating pre-finish          |
| Light source      | NR. 5 x 1.5W CREE "XP-G3"<br>LED down.                             |
| Screws            | Stainless steel                                                    |
| Transformer       | Electronic power supply 220/240V 50/60Hz built-in                  |
| Gasket            | Silicone rubber                                                    |
| Rubber<br>grommet | M20 Rutaseal® in EPDM                                              |
| Glass             | Tempered                                                           |
| Gross weight      | 3,00 Kg                                                            |
|                   |                                                                    |