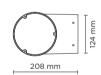

## Technical data

| Wattage           | 8 WATT                                                             |
|-------------------|--------------------------------------------------------------------|
| IP Rating         | IP65                                                               |
| IK Rating         | IK09                                                               |
| Material          | High corrosion resistance<br>die-cast copper-free aluminum<br>body |
| Coating           | Polyester powder coating with phosphocromating pre-finish          |
| Light source      | NR. 5 x 1.5W CREE "XP-G3"<br>LED down.                             |
| Screws            | Stainless steel                                                    |
| Transformer       | Electronic power supply 220/240V 50/60Hz built-in                  |
| Gasket            | Silicone rubber                                                    |
| Rubber<br>grommet | M20 Rutaseal® in EPDM                                              |
| Glass             | Tempered                                                           |
| Gross weight      | 3,00 Kg                                                            |
|                   |                                                                    |