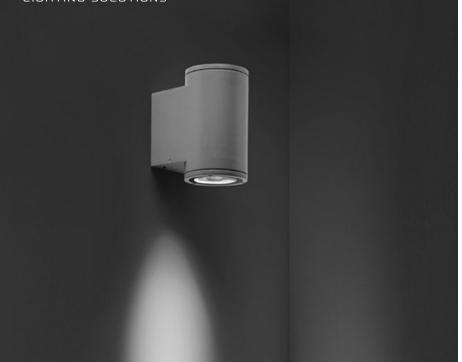

## TECH MEDIUM 01 ROUND

Round wall mounted luminaire for outdoor installation on a façade/wall, with light distribution downward only. Phospho-chromatised and polyester powder coated diecast copper-free aluminium body, tempered safety glass, moulded silicone gasket and stainless steel screws. Built-in LED driver 220-240V 50-60Hz, with 5 CREE XP-G3 LED. IP65 rating.

## **Technical features**