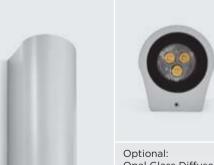

# **TECH EVO MINI 02**

Up & down wall applique for outdoor installation. Phospho-chromatised and polyester powder coated copper-free extruded aluminium body, tempered safety glass, moulded silicone gasket and stainless steel screws. Built-in LED driver 220-240V 50-60Hz, with 2 x 3 CREE XP-G2 LED. IP 65 rating.

### **Technical features**