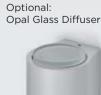

ating      | Polyester powder coating with phosphocromating pre-finish          |  |
| Light source | NR. 2 x 3 CREE XP-G2 LED                                           |  |
| Screws       | Stainless steel                                                    |  |
| Transformer  | Electronic power supply<br>220/240V 50/60Hz built-in               |  |
| Cable gland  | M16 rubber grommet                                                 |  |
| Gasket       | Silicone rubber                                                    |  |
| Glass        | Tempered                                                           |  |
| Power cable  | 1 mt. neoprene power cable included                                |  |
| Gross weight | 2,00 Kg                                                            |  |