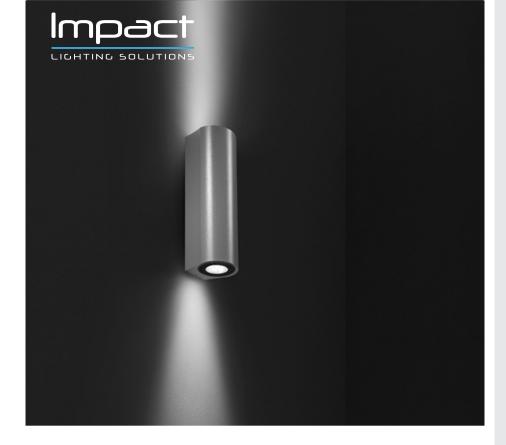

# **TECH EVO MINI 02**

Up & down wall applique for outdoor installation. Phospho-chromatised and polyester powder coated copper-free extruded aluminium body, tempered safety glass, moulded silicone gasket and stainless steel screws. Built-in LED driver 220-240V 50-60Hz, with 2 x 3 CREE XP-G2 LED. IP 65 rating.