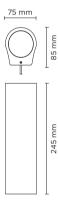

### **Technical data**

| Wattage      | 11 WATT                                                            |  |
|--------------|--------------------------------------------------------------------|--|
| IP Rating    | IP65                                                               |  |
| IK Rating    | IK09                                                               |  |
| Material     | High corrosion resistance<br>extruded copper-free aluminum<br>body |  |
| Coating      | Polyester powder coating with phosphocromating pre-finish          |  |
| Light source | NR. 2 x 3 CREE XP-G2 LED                                           |  |
| Screws       | Stainless steel                                                    |  |
| Transformer  | Electronic power supply<br>220/240V 50/60Hz built-in               |  |
| Cable gland  | M16 rubber grommet                                                 |  |
| Gasket       | Silicone rubber                                                    |  |
| Glass        | Tempered                                                           |  |
| Power cable  | 1 mt. neoprene power cable included                                |  |
| Gross weight | 2,00 Kg                                                            |  |