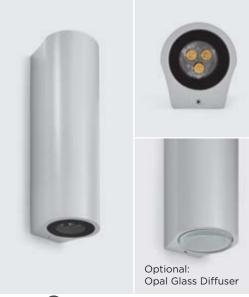

## **TECH EVO MINI 01**

Wall applique, to be mounted on an outdoor facade/wall, with one side light distribution. Phospho-chromatised and polyester powder coated copper-free extruded aluminium body, tempered safety glass, moulded silicone gasket and stainless steel screws. Built-in LED driver 220-240V 50-60Hz, with 3 CREE XP-G2 LED. IP 65 rating.

## **Technical data**

| Wattage      | 5.5 WATT                                                           |
|--------------|--------------------------------------------------------------------|
| IP Rating    | IP65                                                               |
| IK Rating    | IK09                                                               |
| Material     | High corrosion resistance<br>extruded copper-free aluminum<br>body |
| Coating      | Polyester powder coating with phosphocromating pre-finish          |
| Light source | NR. 3 CREE XP-G2 LED                                               |
| Screws       | Stainless steel                                                    |
| Transformer  | Electronic power supply 220/240V 50/60Hz built-in                  |
| Cable gland  | M16 rubber grommet                                                 |
| Gasket       | Silicone rubber                                                    |
| Glass        | Tempered                                                           |
| Power cable  | 1 mt. neoprene power cable included                                |
| Gross weight | 2,00 Kg                                                            |
|              |                                                                    |