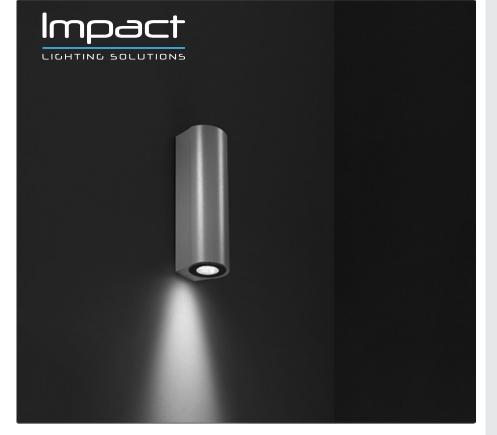

## **TECH EVO MINI 01**

Wall applique, to be mounted on an outdoor facade/wall, with one side light distribution. Phospho-chromatised and polyester powder coated copper-free extruded aluminium body, tempered safety glass, moulded silicone gasket and stainless steel screws. Built-in LED driver 220-240V 50-60Hz, with 3 CREE XP-G2 LED. IP 65 rating.

## **Technical features**