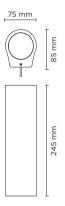

## **Technical data**

| Wattage      | 5.5 WATT                                                           |
|--------------|--------------------------------------------------------------------|
| IP Rating    | IP65                                                               |
| IK Rating    | IK09                                                               |
| Material     | High corrosion resistance<br>extruded copper-free aluminum<br>body |
| Coating      | Polyester powder coating with phosphocromating pre-finish          |
| Light source | NR. 3 CREE XP-G2 LED                                               |
| Screws       | Stainless steel                                                    |
| Transformer  | Electronic power supply 220/240V 50/60Hz built-in                  |
| Cable gland  | M16 rubber grommet                                                 |
| Gasket       | Silicone rubber                                                    |
| Glass        | Tempered                                                           |
| Power cable  | 1 mt. neoprene power cable included                                |
| Gross weight | 2,00 Kg                                                            |
|              |                                                                    |