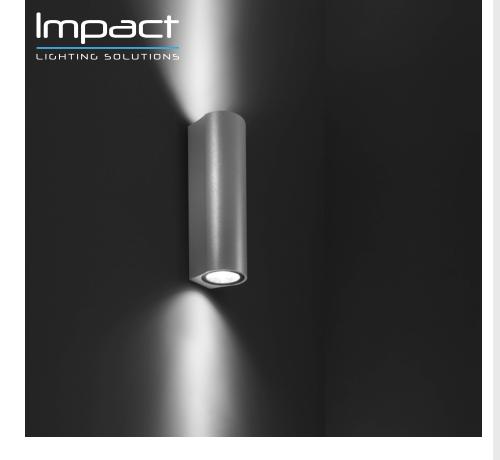

## TECH EVO MEDIUM 02

Up & down wall applique for outdoor installation. Phospho-chromatised and polyester powder coated copper-free extruded aluminium body, tempered safety glass, moulded silicone gasket and stainless steel screws. Built-in LED driver 220-240V 50-60Hz, with 2 x 1 COB CREE "CXB 1512" LED. IP 65 rating.