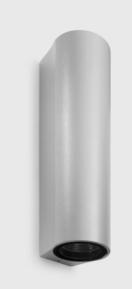

## TECH EVO MEDIUM 02

Up & down wall applique for outdoor installation. Phospho-chromatised and polyester powder coated copper-free extruded aluminium body, tempered safety glass, moulded silicone gasket and stainless steel screws. Built-in LED driver 220-240V 50-60Hz, with 2 x 1 COB CREE "CXB 1512" LED. IP 65 rating.

## **Technical data**

| Wattage      | 30 WATT                                                      |  |
|--------------|--------------------------------------------------------------|--|
| IP Rating    | IP65                                                         |  |
| IK Rating    | IK09                                                         |  |
| Material     | High corrosion resistance extruded copper-free aluminum body |  |
| Coating      | Polyester powder coating with phosphocromating pre-finish    |  |
| Light source | NR. 2 x 1 COB CREE "CXB 1512"<br>LED                         |  |
| Screws       | Stainless steel                                              |  |
| Transformer  | Electronic power supply<br>220/240V 50/60Hz built-in         |  |
| Cable gland  | M16 rubber grommet                                           |  |
| Gasket       | Silicone rubber                                              |  |
| Glass        | Tempered                                                     |  |
| Power cable  | 1 mt. neoprene power cable included                          |  |
| Gross weight | 3,50 Kg                                                      |  |