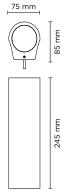

## **Technical data**

| Wattage      | 30 WATT                                                      |  |
|--------------|--------------------------------------------------------------|--|
| IP Rating    | IP65                                                         |  |
| IK Rating    | IK09                                                         |  |
| Material     | High corrosion resistance extruded copper-free aluminum body |  |
| Coating      | Polyester powder coating with phosphocromating pre-finish    |  |
| Light source | NR. 2 x 1 COB CREE "CXB 1512"<br>LED                         |  |
| Screws       | Stainless steel                                              |  |
| Transformer  | Electronic power supply<br>220/240V 50/60Hz built-in         |  |
| Cable gland  | M16 rubber grommet                                           |  |
| Gasket       | Silicone rubber                                              |  |
| Glass        | Tempered                                                     |  |
| Power cable  | 1 mt. neoprene power cable included                          |  |
| Gross weight | 3,50 Kg                                                      |  |