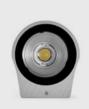

## TECH EVO MEDIUM 02

Up & down wall applique for outdoor installation. Phospho-chromatised and polyester powder coated copper-free extruded aluminium body, tempered safety glass, moulded silicone gasket and stainless steel screws. Built-in LED driver 220-240V 50-60Hz, with 2 x 1 COB CREE "CXB 1512" LED. IP 65 rating.

## **Technical data**

| Wattage      | 30 WATT                                                      |  |
|--------------|--------------------------------------------------------------|--|
| IP Rating    | IP65                                                         |  |
| IK Rating    | IK09                                                         |  |
| Material     | High corrosion resistance extruded copper-free aluminum body |  |
| Coating      | Polyester powder coating with phosphocromating pre-finish    |  |
| Light source | NR. 2 x 1 COB CREE "CXB 1512"<br>LED                         |  |
| Screws       | Stainless steel                                              |  |
| Transformer  | Electronic power supply<br>220/240V 50/60Hz built-in         |  |
| Cable gland  | M16 rubber grommet                                           |  |
| Gasket       | Silicone rubber                                              |  |
| Glass        | Tempered                                                     |  |
| Power cable  | 1 mt. neoprene power cable included                          |  |
| Gross weight | 3,50 Kg                                                      |  |