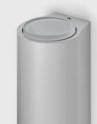

## TECH EVO MEDIUM 02

Up & down wall applique for outdoor installation. Phospho-chromatised and polyester powder coated copper-free extruded aluminium body, tempered safety glass, moulded silicone gasket and stainless steel screws. Built-in LED driver 220-240V 50-60Hz, with 2 x 1 COB CREE "CXB 1512" LED. IP 65 rating.

## **Technical data**

| Wattage      | 30 WATT                                                      |  |
|--------------|--------------------------------------------------------------|--|
| IP Rating    | IP65                                                         |  |
| IK Rating    | IK09                                                         |  |
| Material     | High corrosion resistance extruded copper-free aluminum body |  |
| Coating      | Polyester powder coating with phosphocromating pre-finish    |  |
| Light source | NR. 2 x 1 COB CREE "CXB 1512"<br>LED                         |  |
| Screws       | Stainless steel                                              |  |
| Transformer  | Electronic power supply<br>220/240V 50/60Hz built-in         |  |
| Cable gland  | M16 rubber grommet                                           |  |
| Gasket       | Silicone rubber                                              |  |
| Glass        | Tempered                                                     |  |
| Power cable  | 1 mt. neoprene power cable included                          |  |
| Gross weight | 3,50 Kg                                                      |  |