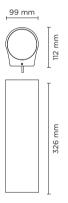

## **Technical data**

| Wattage      | 15 WATT                                                            |
|--------------|--------------------------------------------------------------------|
| IP Rating    | IP65                                                               |
| IK Rating    | IK09                                                               |
| Material     | High corrosion resistance<br>extruded copper-free aluminum<br>body |
| Coating      | Polyester powder coating with phosphocromating pre-finish          |
| Light source | NR. 1 COB CREE "CXB 1512" LED                                      |
| Screws       | Stainless steel                                                    |
| Transformer  | Electronic power supply 220/240V 50/60Hz built-in                  |
| Cable gland  | M16 rubber grommet                                                 |
| Gasket       | Silicone rubber                                                    |
| Glass        | Tempered                                                           |
| Power cable  | 1 mt. neoprene power cable included                                |
| Gross weight | 3,50 Kg                                                            |
|              |                                                                    |