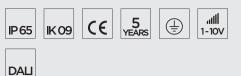

## **Technical data**

| Wattage      | 15 WATT                                                            |
|--------------|--------------------------------------------------------------------|
| IP Rating    | IP65                                                               |
| IK Rating    | IK09                                                               |
| Material     | High corrosion resistance<br>extruded copper-free aluminum<br>body |
| Coating      | Polyester powder coating with phosphocromating pre-finish          |
| Light source | NR. 1 COB CREE "CXB 1512" LED                                      |
| Screws       | Stainless steel                                                    |
| Transformer  | Electronic power supply 220/240V 50/60Hz built-in                  |
| Cable gland  | M16 rubber grommet                                                 |
| Gasket       | Silicone rubber                                                    |
| Glass        | Tempered                                                           |
| Power cable  | 1 mt. neoprene power cable included                                |
| Gross weight | 3,50 Kg                                                            |
|              |                                                                    |