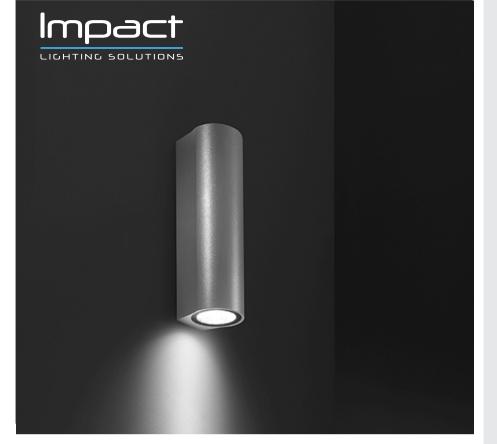

## TECH EVO MEDIUM 01

Wall applique, to be mounted on an outdoor facade/wall, with one side light distribution. Phospho-chromatised and polyester powder coated copper-free extruded aluminium body, tempered safety glass, moulded silicone gasket and stainless steel screws. Built-in LED driver 220-240V 50-60Hz, with 1 COB CREE "CXB 1512" LED. IP 65 rating.