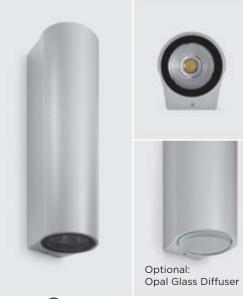

## TECH EVO MEDIUM 01

Wall applique, to be mounted on an outdoor facade/wall, with one side light distribution. Phospho-chromatised and polyester powder coated copper-free extruded aluminium body, tempered safety glass, moulded silicone gasket and stainless steel screws. Built-in LED driver 220-240V 50-60Hz, with 1 COB CREE "CXB 1512" LED. IP 65 rating.

## **Technical features**