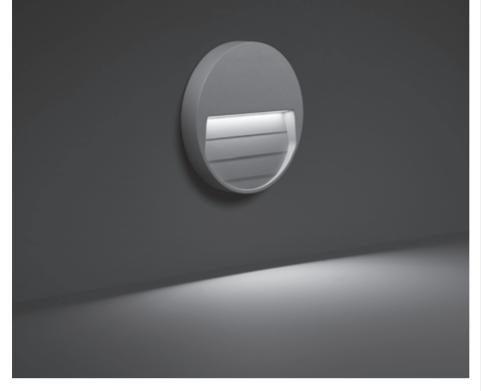

# SURF MINI ROUND

Round wall surface-mounted luminaire for outdoor installation on a wall, no recess needed. Phospho-chromatised and polyester powder coated die-cast copper-free aluminium body, tempered safety glass, moulded silicone gasket and stainless steel screws. Built-in LED driver 220-240V 50-60Hz, with 6 mid-power CREE XH-G LED. IP65 rating.

# SURF MEDIUM ROUND

Round wall surface-mounted luminaire for outdoor installation on a wall, no recess needed. Phospho-chromatised and polyester powder coated die-cast copper-free aluminium body, tempered safety glass, moulded silicone gasket and stainless steel screws. Built-in LED driver 220-240V 50-60Hz, with 14 mid-power CREE XH-G LED. IP65 rating.

# **SURF MAXI ROUND**

Round wall surface-mounted luminaire for outdoor installation on a wall, no recess needed. Phosphochromatised and polyester powder coated die-cast copper-free aluminium body, tempered safety glass, moulded silicone gasket and stainless steel screws. Built-in LED driver 220-240V 50-60Hz, with 21 midpower CREE XH-G LED. IP65 rating.