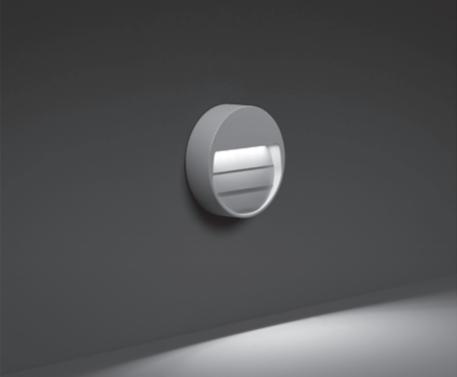

# SURF MINI ROUND

Round wall surface-mounted luminaire for outdoor installation on a wall, no recess needed. Phospho-chromatised and polyester powder coated die-cast copper-free aluminium body, tempered safety glass, moulded silicone gasket and stainless steel screws. Built-in LED driver 220-240V 50-60Hz, with 6 mid-power CREE XH-G LED. IP65 rating.

# SURF MEDIUM ROUND

Round wall surface-mounted luminaire for outdoor installation on a wall, no recess needed. Phospho-chromatised and polyester powder coated die-cast copper-free aluminium body, tempered safety glass, moulded silicone gasket and stainless steel screws. Built-in LED driver 220-240V 50-60Hz, with 14 mid-power CREE XH-G LED. IP65 rating.

# **SURF MAXI ROUND**

Round wall surface-mounted luminaire for outdoor installation on a wall, no recess needed. Phosphochromatised and polyester powder coated die-cast copper-free aluminium body, tempered safety glass, moulded silicone gasket and stainless steel screws. Built-in LED driver 220-240V 50-60Hz, with 21 midpower CREE XH-G LED. IP65 rating.