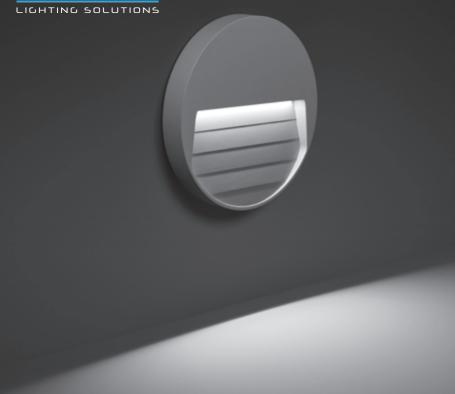

# SURF MINI ROUND

Round wall surface-mounted luminaire for outdoor installation on a wall, no recess needed. Phospho-chromatised and polyester powder coated die-cast copper-free aluminium body, tempered safety glass, moulded silicone gasket and stainless steel screws. Built-in LED driver 220-240V 50-60Hz, with 6 mid-power CREE XH-G LED. IP65 rating.

# SURF MEDIUM ROUND

Round wall surface-mounted luminaire for outdoor installation on a wall, no recess needed. Phospho-chromatised and polyester powder coated die-cast copper-free aluminium body, tempered safety glass, moulded silicone gasket and stainless steel screws. Built-in LED driver 220-240V 50-60Hz, with 14 mid-power CREE XH-G LED. IP65 rating.

# **SURF MAXI ROUND**

Round wall surface-mounted luminaire for outdoor installation on a wall, no recess needed. Phosphochromatised and polyester powder coated die-cast copper-free aluminium body, tempered safety glass, moulded silicone gasket and stainless steel screws. Built-in LED driver 220-240V 50-60Hz, with 21 midpower CREE XH-G LED. IP65 rating.