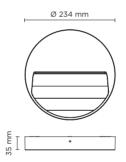

### Technical data

| Wattage           | 4 WATT                                                                        |
|-------------------|-------------------------------------------------------------------------------|
| IP Rating         | IP65                                                                          |
| IK Rating         | IK08                                                                          |
| Material          | High corrosion resistance<br>die-cast copper-free<br>aluminum body and frame. |
| Coating           | Polyester powder coating with phosphocromating pre-finish                     |
| Light source      | NR. 6 x CREE XH-G LED                                                         |
| Screws            | Stainless steel                                                               |
| Transformer       | Electronic power supply 220/240V 50/60Hz built-in                             |
| Gasket            | Silicone rubber                                                               |
| Glass             | Tempered                                                                      |
| Rubber<br>grommet | M12 Rutaseal® in EPDM                                                         |
| Gross weight      | 0,60 Kg                                                                       |
|                   |                                                                               |

## Technical data

| Wattage           | 8 WATT                                                                        |
|-------------------|-------------------------------------------------------------------------------|
| IP Rating         | IP65                                                                          |
| IK Rating         | IK08                                                                          |
| Material          | High corrosion resistance<br>die-cast copper-free<br>aluminum body and frame. |
| Coating           | Polyester powder coating with phosphocromating pre-finish                     |
| Light source      | NR. 14 x CREE XH-G LED                                                        |
| Screws            | Stainless steel                                                               |
| Transformer       | Electronic power supply 220/240V 50/60Hz built-in                             |
| Gasket            | Silicone rubber                                                               |
| Glass             | Tempered                                                                      |
| Rubber<br>grommet | M16 Rutaseal® in EPDM                                                         |
| Gross weight      | 1,40 Kg                                                                       |
|                   |                                                                               |

#### **Technical data**

| Wattage           | 14 WATT                                                                       |
|-------------------|-------------------------------------------------------------------------------|
| IP Rating         | IP65                                                                          |
| IK Rating         | IK08                                                                          |
| Material          | High corrosion resistance<br>die-cast copper-free aluminum<br>body and frame. |
| Coating           | Polyester powder coating with phosphocromating pre-finish                     |
| Light source      | NR. 21 x CREE XH-G LED                                                        |
| Screws            | Stainless steel                                                               |
| Transformer       | Electronic power supply 220/240V 50/60Hz built-in                             |
| Gasket            | Silicone rubber                                                               |
| Glass             | Tempered                                                                      |
| Rubber<br>grommet | M16 Rutaseal® in EPDM                                                         |
| Gross weight      | 2,00 Kg                                                                       |
|                   |                                                                               |