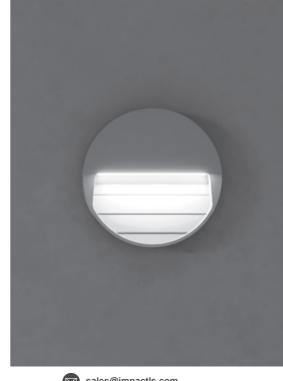

# SURF MINI ROUND

Round wall surface-mounted luminaire for outdoor installation on a wall, no recess needed. Phospho-chromatised and polyester powder coated die-cast copper-free aluminium body, tempered safety glass, moulded silicone gasket and stainless steel screws. Built-in LED driver 220-240V 50-60Hz, with 6 mid-power CREE XH-G LED. IP65 rating.

# SURF MEDIUM ROUND

Round wall surface-mounted luminaire for outdoor installation on a wall, no recess needed. Phospho-chromatised and polyester powder coated die-cast copper-free aluminium body, tempered safety glass, moulded silicone gasket and stainless steel screws. Built-in LED driver 220-240V 50-60Hz, with 14 mid-power CREE XH-G LED. IP65 rating.

# **SURF MAXI ROUND**

Round wall surface-mounted luminaire for outdoor installation on a wall, no recess needed. Phosphochromatised and polyester powder coated die-cast copper-free aluminium body, tempered safety glass, moulded silicone gasket and stainless steel screws. Built-in LED driver 220-240V 50-60Hz, with 21 midpower CREE XH-G LED. IP65 rating.