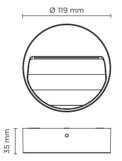

### Technical data

| Wattage           | 4 WATT                                                                        |
|-------------------|-------------------------------------------------------------------------------|
| IP Rating         | IP65                                                                          |
| IK Rating         | IK08                                                                          |
| Material          | High corrosion resistance<br>die-cast copper-free<br>aluminum body and frame. |
| Coating           | Polyester powder coating with phosphocromating pre-finish                     |
| Light source      | NR. 6 x CREE XH-G LED                                                         |
| Screws            | Stainless steel                                                               |
| Transformer       | Electronic power supply 220/240V 50/60Hz built-in                             |
| Gasket            | Silicone rubber                                                               |
| Glass             | Tempered                                                                      |
| Rubber<br>grommet | M12 Rutaseal® in EPDM                                                         |
| Gross weight      | 0,60 Kg                                                                       |
|                   |                                                                               |

## Technical data

| Wattage           | 8 WATT                                                                        |
|-------------------|-------------------------------------------------------------------------------|
| IP Rating         | IP65                                                                          |
| IK Rating         | IK08                                                                          |
| Material          | High corrosion resistance<br>die-cast copper-free<br>aluminum body and frame. |
| Coating           | Polyester powder coating with phosphocromating pre-finish                     |
| Light source      | NR. 14 x CREE XH-G LED                                                        |
| Screws            | Stainless steel                                                               |
| Transformer       | Electronic power supply 220/240V 50/60Hz built-in                             |
| Gasket            | Silicone rubber                                                               |
| Glass             | Tempered                                                                      |
| Rubber<br>grommet | M16 Rutaseal® in EPDM                                                         |
| Gross weight      | 1,40 Kg                                                                       |
|                   |                                                                               |

#### **Technical data**

| Wattage           | 14 WATT                                                                       |
|-------------------|-------------------------------------------------------------------------------|
| IP Rating         | IP65                                                                          |
| IK Rating         | IK08                                                                          |
| Material          | High corrosion resistance<br>die-cast copper-free aluminum<br>body and frame. |
| Coating           | Polyester powder coating with phosphocromating pre-finish                     |
| Light source      | NR. 21 x CREE XH-G LED                                                        |
| Screws            | Stainless steel                                                               |
| Transformer       | Electronic power supply 220/240V 50/60Hz built-in                             |
| Gasket            | Silicone rubber                                                               |
| Glass             | Tempered                                                                      |
| Rubber<br>grommet | M16 Rutaseal® in EPDM                                                         |
| Gross weight      | 2,00 Kg                                                                       |
|                   |                                                                               |