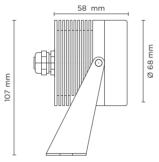

## **SCUBA MINI**

Small underwater projector, surface mounted, completely made in stainless steel AISI 316L, silicone o-rings, 350/500mA remote driver needed, with 4 CREE XP-G3 LED. IP 68 rating.

|       |         | IK Rating          | IK08                                                       |
|-------|---------|--------------------|------------------------------------------------------------|
|       | Ø 68 mm | Material           | Completely made in stainless steel AISI 316 L marine grade |
|       |         | Trim               | Stainless steel AISI 316 L<br>marine grade                 |
|       |         | Light source       | NR. 4 x 1.5W CREE "XP-G3" LED                              |
| 58 mm |         | Screws             | Stainless steel                                            |
|       |         | Remote driver      | 350/500 mA NEEDED                                          |
|       |         | Gasket             | Silicone rubber                                            |
|       |         | Glass              | Tempered                                                   |
|       |         | Cable gland        | M12 made in stainless steel<br>AISI 316                    |
|       |         | Power cable        | 8 mt. neoprene power cable included                        |
|       |         | Adjustable through | 200°                                                       |
|       |         | Gross weight       | 2,00 Kg                                                    |
|       |         |                    |                                                            |