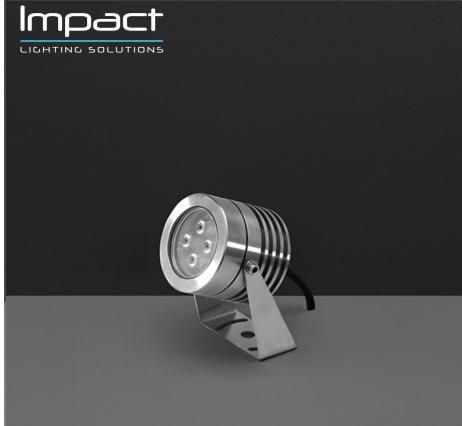

## **SCUBA MINI**

Small underwater projector, surface mounted, completely made in stainless steel AISI 316L, silicone o-rings, 350/500mA remote driver needed, with 4 CREE XP-G3 LED. IP 68 rating.

|       |         | IK Rating          | IK08                                                       |
|-------|---------|--------------------|------------------------------------------------------------|
|       | Ø 68 mm | Material           | Completely made in stainless steel AISI 316 L marine grade |
|       |         | Trim               | Stainless steel AISI 316 L<br>marine grade                 |
|       |         | Light source       | NR. 4 x 1.5W CREE "XP-G3" LED                              |
| 58 mm |         | Screws             | Stainless steel                                            |
|       |         | Remote driver      | 350/500 mA NEEDED                                          |
|       |         | Gasket             | Silicone rubber                                            |
|       |         | Glass              | Tempered                                                   |
|       |         | Cable gland        | M12 made in stainless steel<br>AISI 316                    |
|       |         | Power cable        | 8 mt. neoprene power cable included                        |
|       |         | Adjustable through | 200°                                                       |
|       |         | Gross weight       | 2,00 Kg                                                    |
|       |         |                    |                                                            |