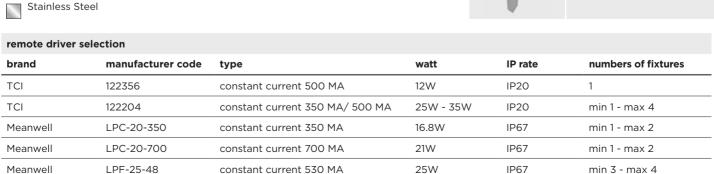

## **SCUBA MINI**

Small underwater projector, surface mounted, completely made in stainless steel AISI 316L, silicone o-rings, 350/500mA remote driver needed, with 4 CREE XP-G3 LED. IP 68 rating.

|       |         | IK Rating          | IK08                                                       |
|-------|---------|--------------------|------------------------------------------------------------|
|       | Ø 68 mm | Material           | Completely made in stainless steel AISI 316 L marine grade |
|       |         | Trim               | Stainless steel AISI 316 L<br>marine grade                 |
|       |         | Light source       | NR. 4 x 1.5W CREE "XP-G3" LED                              |
| 58 mm |         | Screws             | Stainless steel                                            |
|       |         | Remote driver      | 350/500 mA NEEDED                                          |
|       |         | Gasket             | Silicone rubber                                            |
|       |         | Glass              | Tempered                                                   |
|       |         | Cable gland        | M12 made in stainless steel<br>AISI 316                    |
|       |         | Power cable        | 8 mt. neoprene power cable included                        |
|       |         | Adjustable through | 200°                                                       |
|       |         | Gross weight       | 2,00 Kg                                                    |
|       |         |                    |                                                            |