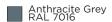

pper-free aluminium body, frosted glass diffuser, moulded silicone gasket and stainless steel screws. Built-in LED driver 220-240V 50-60Hz, with 6 mid-power CREE XH-G LED. IP65 rating.



| light source         | light beam options | lumen<br>output (lm) | lumin. efficacy<br>(lm/w) |
|----------------------|--------------------|----------------------|---------------------------|
| 3000°K warm-white    |                    |                      |                           |
| mid-power led        | • 180°             | 350                  | 87.50                     |
| 4000°K neutral-white |                    | '                    |                           |
| mid-power led        | • 180°             | 360                  | 90.00                     |

### Finish color options:









# **Technical features**











## **Technical data**

| 4 WATT                                                       |  |
|--------------------------------------------------------------|--|
| IP65                                                         |  |
| IK08                                                         |  |
| High corrosion resistance extruded copper-free aluminum body |  |
| Polyester powder coating with phosphocromating pre-finish    |  |
| NR. 6 x CREE XH-G LED                                        |  |
| Stainless steel                                              |  |
| Electrical power supply<br>220/240V 50/60Hz<br>built-in      |  |
| Silicone rubber                                              |  |
| Tempered glass