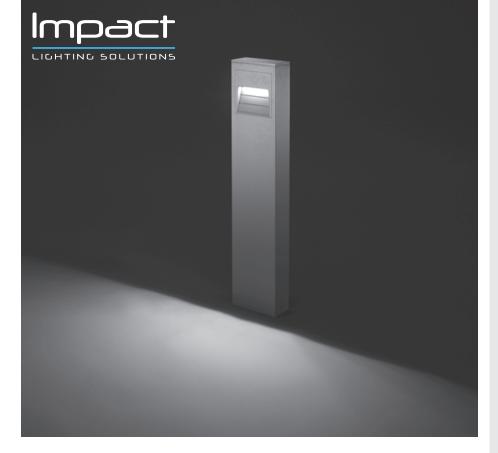

# **SCOUT MINI**

700 mm height bollard, rectangular section, for outdoor surface installation, floor washer 180° light distribution, phospho-chromatised and polyester powder coated extruded copper-free aluminium body, frosted glass diffuser, moulded silicone gasket and stainless steel screws. Built-in LED driver 220-240V 50-60Hz, with 6 mid-power CREE XH-G LED. IP65 rating.