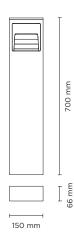

# **SCOUT MINI**

700 mm height bollard, rectangular section, for outdoor surface installation, floor washer 180° light distribution, phospho-chromatised and polyester powder coated extruded copper-free aluminium body, frosted glass diffuser, moulded silicone gasket and stainless steel screws. Built-in LED driver 220-240V 50-60Hz, with 6 mid-power CREE XH-G LED. IP65 rating.