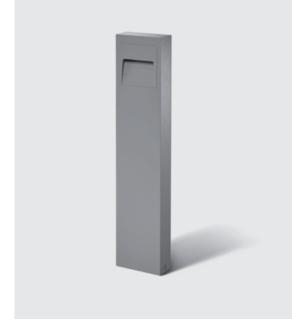

# **SCOUT MINI**

700 mm height bollard, rectangular section, for outdoor surface installation, floor washer 180° light distribution, phospho-chromatised and polyester powder coated extruded copper-free aluminium body, frosted glass diffuser, moulded silicone gasket and stainless steel screws. Built-in LED driver 220-240V 50-60Hz, with 6 mid-power CREE XH-G LED. IP65 rating.