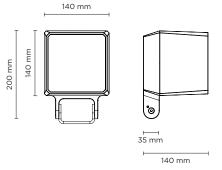

## **QUBO MEDIUM HP**

Floodlight for outdoor installation on a façade/ wall, with U shape fixing bracket allowing vertical adjustment of +90° / -40°. Phosphochromatised and polyester powder coated diecast copper-free aluminium base and head, tempered safety glass, moulded silicone gaskets, with screws in stainless steel. Built-in LED driver, with 3 x CREE "XHP35" LED. IP66 rating.

1 mt. power cable included

aluminum body

Stainless steel

Silicone rubber

Tempered

3,10 Kg

pre-finish

IP66