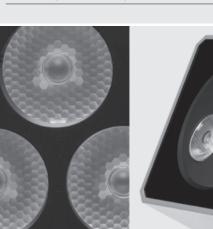

## **QUBO MEDIUM HP**

Floodlight for outdoor installation on a façade/ wall, with U shape fixing bracket allowing vertical adjustment of +90° / -40°. Phosphochromatised and polyester powder coated diecast copper-free aluminium base and head, tempered safety glass, moulded silicone gaskets, with screws in stainless steel. Built-in LED driver, with 3 x CREE "XHP35" LED. IP66 rating.

## **Technical features**

**Technical data** 

20 WATT

High corrosion resistance die-cast copper-free

Polyester powder coating

with phosphocromating

3 x CREE "XHP35" LED

Electrical power supply 220/240V 50/60Hz built-in