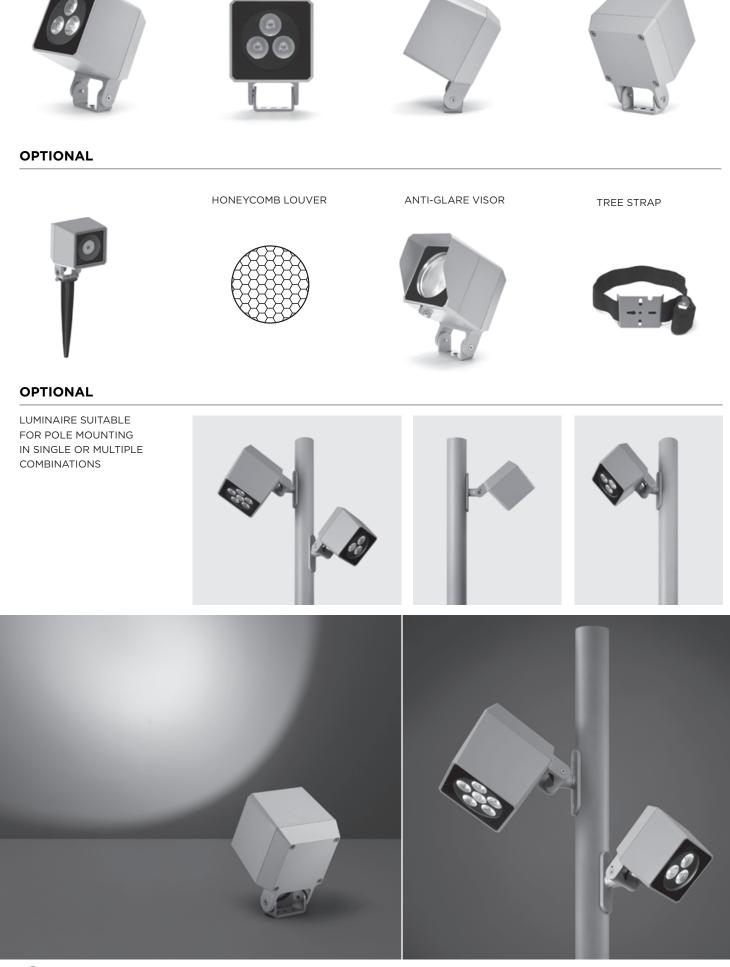

## **QUBO MEDIUM HP**

Floodlight for outdoor installation on a façade/ wall, with U shape fixing bracket allowing vertical adjustment of +90° / -40°. Phosphochromatised and polyester powder coated diecast copper-free aluminium base and head, tempered safety glass, moulded silicone gaskets, with screws in stainless steel. Built-in LED driver, with 3 x CREE "XHP35" LED. IP66 rating.