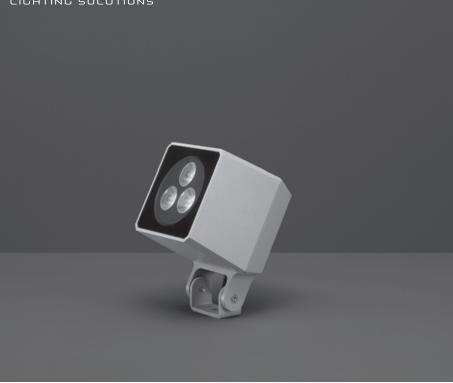

## **QUBO MEDIUM HP**

Floodlight for outdoor installation on a façade/ wall, with U shape fixing bracket allowing vertical adjustment of +90° / -40°. Phosphochromatised and polyester powder coated diecast copper-free aluminium base and head, tempered safety glass, moulded silicone gaskets, with screws in stainless steel. Built-in LED driver, with 3 x CREE "XHP35" LED. IP66 rating.

## **Technical features**

**Technical data** 

20 WATT

High corrosion resistance die-cast copper-free

Polyester powder coating

with phosphocromating

3 x CREE "XHP35" LED

Electrical power supply 220/240V 50/60Hz built-in