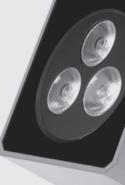

## **QUBO MEDIUM HP**

Floodlight for outdoor installation on a façade/ wall, with U shape fixing bracket allowing vertical adjustment of +90° / -40°. Phosphochromatised and polyester powder coated diecast copper-free aluminium base and head, tempered safety glass, moulded silicone gaskets, with screws in stainless steel. Built-in LED driver, with 3 x CREE "XHP35" LED. IP66 rating.

## **Technical features**

**Technical data** 

20 WATT

High corrosion resistance die-cast copper-free

Polyester powder coating

with phosphocromating

3 x CREE "XHP35" LED

Electrical power supply 220/240V 50/60Hz built-in