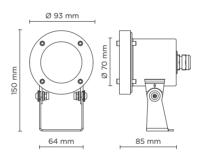

## Technical data

| Wattage       | 8 WATT                                                        |
|---------------|---------------------------------------------------------------|
| IP Rating     | IP68 – 1 METERS DEPTH                                         |
| IK Rating     | IK09                                                          |
| Material      | Completely made in stainless<br>steel AISI 316 L marine grade |
| Light source  | NR. 1x8W COB LED                                              |
| Screws        | Stainless steel                                               |
| Remote driver | 24V DC NEEDED                                                 |
| Gasket        | Silicone rubber                                               |
| Glass         | Tempered                                                      |
| Cable gland   | PG11 Cable gland made copper<br>with nickel-coated            |
| Power cable   | 3 mt. neoprene power cable included                           |
| Gross weight  | 1,10 Kg                                                       |
|               |                                                               |