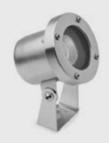

# **DIVE MINI**

Underwater projector, surface mounted, completely made in stainless steel AISI 316L, silicone gasket, 24V DC remote driver needed, with 1 x COB LED. IP 68 rating.

THIS LUMINAIRE IS SUITABLE ONLY FOR UNDERWATER INSTALLATION

## Technical data

| Wattage       | 8 WATT                                                        |
|---------------|---------------------------------------------------------------|
| IP Rating     | IP68 – 1 METERS DEPTH                                         |
| IK Rating     | IK09                                                          |
| Material      | Completely made in stainless<br>steel AISI 316 L marine grade |
| Light source  | NR. 1x8W COB LED                                              |
| Screws        | Stainless steel                                               |
| Remote driver | 24V DC NEEDED                                                 |
| Gasket        | Silicone rubber                                               |
| Glass         | Tempered                                                      |
| Cable gland   | PG11 Cable gland made copper<br>with nickel-coated            |
| Power cable   | 3 mt. neoprene power cable included                           |
| Gross weight  | 1,10 Kg                                                       |
|               |                                                               |