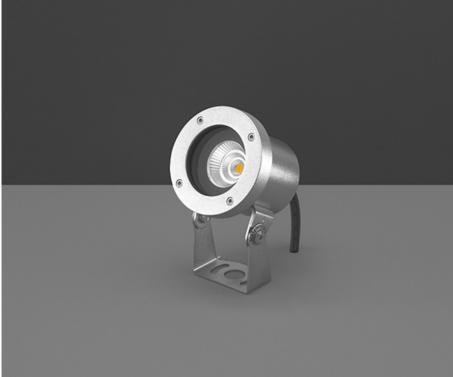

# **DIVE MINI**

Underwater projector, surface mounted, completely made in stainless steel AISI 316L, silicone gasket, 24V DC remote driver needed, with 1 x COB LED. IP 68 rating.

THIS LUMINAIRE IS SUITABLE ONLY FOR UNDERWATER INSTALLATION

## Technical data

| Wattage       | 8 WATT                                                        |
|---------------|---------------------------------------------------------------|
| IP Rating     | IP68 – 1 METERS DEPTH                                         |
| IK Rating     | IK09                                                          |
| Material      | Completely made in stainless<br>steel AISI 316 L marine grade |
| Light source  | NR. 1x8W COB LED                                              |
| Screws        | Stainless steel                                               |
| Remote driver | 24V DC NEEDED                                                 |
| Gasket        | Silicone rubber                                               |
| Glass         | Tempered                                                      |
| Cable gland   | PG11 Cable gland made copper<br>with nickel-coated            |
| Power cable   | 3 mt. neoprene power cable included                           |
| Gross weight  | 1,10 Kg                                                       |
|               |                                                               |