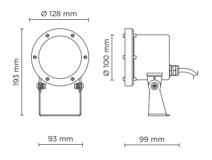

## **DIVE MEDIUM**

Underwater projector, surface mounted, completely made in stainless steel AISI 316L, silicone gasket, 24V DC remote driver needed, with 1 x COB LED. IP 68 rating.

| Wattage       | 16 WATT                                                    |  |  |
|---------------|------------------------------------------------------------|--|--|
| IP Rating     | IP68 - 1 METERS DEPTH                                      |  |  |
| IK Rating     | IK09                                                       |  |  |
| Material      | Completely made in stainless steel AISI 316 L marine grade |  |  |
| Light source  | NR. 1x16W COB LED                                          |  |  |
| Screws        | Stainless steel                                            |  |  |
| Remote driver | 24V DC NEEDED                                              |  |  |
| Gasket        | Silicone rubber                                            |  |  |
| Glass         | Tempered                                                   |  |  |
| Cable gland   | PG11 Cable gland made copper with nickel-coated            |  |  |
| Power cable   | 3 mt. neoprene power cable included                        |  |  |
| Gross weight  | 1.60 Kg                                                    |  |  |