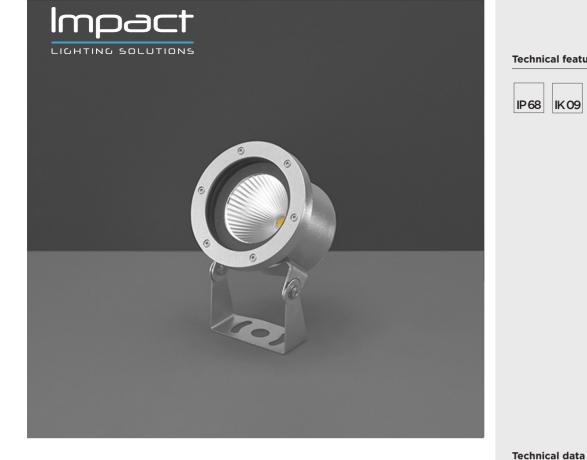

## **DIVE MEDIUM**

Underwater projector, surface mounted, completely made in stainless steel AISI 316L, silicone gasket, 24V DC remote driver needed, with 1 x COB LED. IP 68 rating.

| Wattage       | 16 WATT                                                    |  |  |
|---------------|------------------------------------------------------------|--|--|
| IP Rating     | IP68 - 1 METERS DEPTH                                      |  |  |
| IK Rating     | IK09                                                       |  |  |
| Material      | Completely made in stainless steel AISI 316 L marine grade |  |  |
| Light source  | NR. 1x16W COB LED                                          |  |  |
| Screws        | Stainless steel                                            |  |  |
| Remote driver | 24V DC NEEDED                                              |  |  |
| Gasket        | Silicone rubber                                            |  |  |
| Glass         | Tempered                                                   |  |  |
| Cable gland   | PG11 Cable gland made copper with nickel-coated            |  |  |
| Power cable   | 3 mt. neoprene power cable included                        |  |  |
| Gross weight  | 1.60 Kg                                                    |  |  |