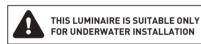

## **DIVE MAXI**

Underwater projector, surface mounted, completely made in stainless steel AISI 316L, silicone gasket, 24V DC remote driver needed, with 1 x COB LED. IP 68 rating.

| vvattage | 20 V |
|----------|------|
| Wattage  | 20 V |

**Technical data** 

| Wattage       | 20 WATT                                                    |
|---------------|------------------------------------------------------------|
| IP Rating     | IP68 - 1 METERS DEPTH                                      |
| IK Rating     | IK09                                                       |
| Material      | Completely made in stainless steel AISI 316 L marine grade |
| Light source  | NR. 1x20W COB LED                                          |
| Screws        | Stainless steel                                            |
| Remote driver | 24V DC NEEDED                                              |
| Gasket        | Silicone rubber                                            |
| Glass         | Tempered                                                   |
| Cable gland   | PG11 Cable gland made copper with nickel-coated            |
| Power cable   | 3 mt. neoprene power cable included                        |
| Gross weight  | 2,00 Kg                                                    |