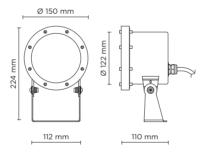

## **DIVE MAXI**

Underwater projector, surface mounted, completely made in stainless steel AISI 316L, silicone gasket, 24V DC remote driver needed, with 1 x COB LED. IP 68 rating.

| vvattage | 20 V |
|----------|------|
| Wattage  | 20 V |

**Technical data** 

| Wattage       | 20 WATT                                                    |
|---------------|------------------------------------------------------------|
| IP Rating     | IP68 - 1 METERS DEPTH                                      |
| IK Rating     | IK09                                                       |
| Material      | Completely made in stainless steel AISI 316 L marine grade |
| Light source  | NR. 1x20W COB LED                                          |
| Screws        | Stainless steel                                            |
| Remote driver | 24V DC NEEDED                                              |
| Gasket        | Silicone rubber                                            |
| Glass         | Tempered                                                   |
| Cable gland   | PG11 Cable gland made copper with nickel-coated            |
| Power cable   | 3 mt. neoprene power cable included                        |
| Gross weight  | 2,00 Kg                                                    |