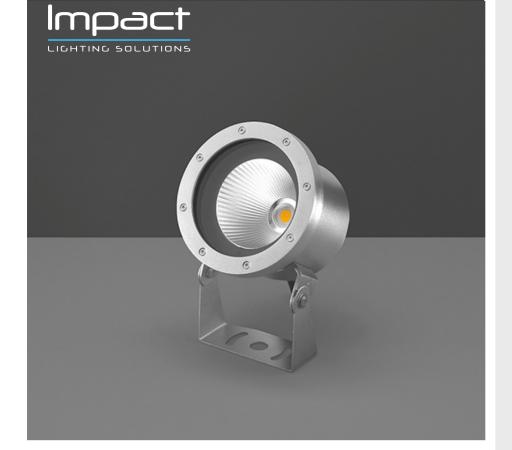

## **DIVE MAXI**

Underwater projector, surface mounted, completely made in stainless steel AISI 316L, silicone gasket, 24V DC remote driver needed, with 1 x COB LED. IP 68 rating.

| vvattage | 20 V |
|----------|------|
| Wattage  | 20 V |

**Technical data** 

| Wattage       | 20 WATT                                                    |
|---------------|------------------------------------------------------------|
| IP Rating     | IP68 - 1 METERS DEPTH                                      |
| IK Rating     | IK09                                                       |
| Material      | Completely made in stainless steel AISI 316 L marine grade |
| Light source  | NR. 1x20W COB LED                                          |
| Screws        | Stainless steel                                            |
| Remote driver | 24V DC NEEDED                                              |
| Gasket        | Silicone rubber                                            |
| Glass         | Tempered                                                   |
| Cable gland   | PG11 Cable gland made copper with nickel-coated            |
| Power cable   | 3 mt. neoprene power cable included                        |
| Gross weight  | 2,00 Kg                                                    |