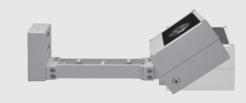

## **CASE MINI**

Square small floodlight for outdoor installation on a façade/wall. Phospho-chromatised and polyester powder coated die-cast copper-free aluminium body, tempered safety glass, moulded silicone gasket and stainless steel screws.

Built-in LED driver 220-240V 50-60Hz, with 3 CREE XP-G3 LED. IP65 rating.

| light source*        | light beam<br>options |     | lumen<br>output (lm) | lumin. efficacy<br>(lm/w) |
|----------------------|-----------------------|-----|----------------------|---------------------------|
| 3000°K warm-white    |                       |     |                      |                           |
| high-power led       |                       | 10° | 346                  | 115.33                    |
| high-power led       | V                     | 30° | 329                  | 109.66                    |
| high-power led       |                       | 45° | 312                  | 104.00                    |
| 4000°K neutral-white |                       |     |                      |                           |
| high-power led       |                       | 10° | 360                  | 120.00                    |
| high-power led       |                       | 30° | 342                  | 114.00                    |
| high-power led       |                       | 45° | 325                  | 108.33                    |