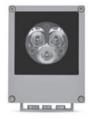

## **CASE MINI**

Square small floodlight for outdoor installation on a façade/wall. Phospho-chromatised and polyester powder coated die-cast copper-free aluminium body, tempered safety glass, moulded silicone gasket and stainless steel screws.

Built-in LED driver 220-240V 50-60Hz, with 3 CREE XP-G3 LED. IP65 rating.

| light source*        | light beam<br>options |     | lumen<br>output (lm) | lumin. efficacy<br>(lm/w) |
|----------------------|-----------------------|-----|----------------------|---------------------------|
| 3000°K warm-white    |                       |     |                      |                           |
| high-power led       |                       | 10° | 346                  | 115.33                    |
| high-power led       | V                     | 30° | 329                  | 109.66                    |
| high-power led       |                       | 45° | 312                  | 104.00                    |
| 4000°K neutral-white |                       |     |                      |                           |
| high-power led       |                       | 10° | 360                  | 120.00                    |
| high-power led       |                       | 30° | 342                  | 114.00                    |
| high-power led       |                       | 45° | 325                  | 108.33                    |