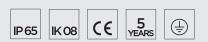

## Technical data

| Wattage      | 3 WATT                                                             |  |
|--------------|--------------------------------------------------------------------|--|
| IP Rating    | IP65                                                               |  |
| IK Rating    | IK08                                                               |  |
| Material     | High corrosion resistance<br>die-cast copper-free<br>aluminum body |  |
| Coating      | Polyester powder coating<br>with phosphocromating<br>pre-finish    |  |
| Light source | NR. 3 x 1W CREE "XP-G3" LED                                        |  |
| Screws       | Stainless steel                                                    |  |
| Transformer  | Electronic power supply<br>220/240V 50/60Hz<br>built-in            |  |
| Gasket       | Silicone rubber                                                    |  |
| Glass        | Tempered                                                           |  |
| Cable gland  | Nickel-plated brass cable<br>gland PG9                             |  |
| Power cable  | 1 mt. neoprene power cable<br>included                             |  |
| Gross weight | 0,80 Kg                                                            |  |
|              |                                                                    |  |