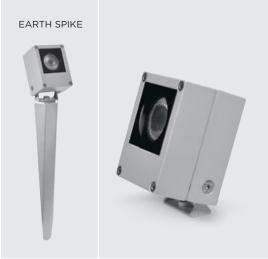

# **CASE MICRO**

Square small floodlight for outdoor installation on a façade/wall. Phospho-chromatised and polyester powder coated die-cast copper-free aluminium body, tempered safety glass, moulded silicone gasket and stainless steel screws. Built-in LED driver 220-240V 50-60Hz, with 1 CREE XP-G3 LED. IP65 rating.