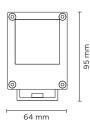

### Technical data

| Wattage      | 1 WATT                                                              |
|--------------|---------------------------------------------------------------------|
| IP Rating    | IP65                                                                |
| IK Rating    | IK08                                                                |
| Material     | High corrosion resistance die-<br>cast copper-free aluminum<br>body |
| Coating      | Polyester powder coating with phosphocromating pre-finish           |
| Light source | NR. 1 x 1W CREE "XP-G3" LED                                         |
| Screws       | Stainless steel                                                     |
| Transformer  | Electronic power supply<br>220/240V 50/60Hz<br>built-in             |
| Gasket       | Silicone rubber                                                     |
| Glass        | Tempered                                                            |
| Cable gland  | Nickel-plated brass cable gland PG9                                 |
| Power cable  | 1 mt. neoprene power cable included                                 |
| Gross weight | 0,55 Kg                                                             |
|              |                                                                     |