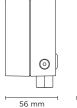

### Technical data

| Wattage      | 1 WATT                                                              |
|--------------|---------------------------------------------------------------------|
| IP Rating    | IP65                                                                |
| IK Rating    | IK08                                                                |
| Material     | High corrosion resistance die-<br>cast copper-free aluminum<br>body |
| Coating      | Polyester powder coating with phosphocromating pre-finish           |
| Light source | NR. 1 x 1W CREE "XP-G3" LED                                         |
| Screws       | Stainless steel                                                     |
| Transformer  | Electronic power supply<br>220/240V 50/60Hz<br>built-in             |
| Gasket       | Silicone rubber                                                     |
| Glass        | Tempered                                                            |
| Cable gland  | Nickel-plated brass cable gland PG9                                 |
| Power cable  | 1 mt. neoprene power cable included                                 |
| Gross weight | 0,55 Kg                                                             |
|              |                                                                     |