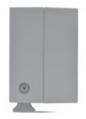

# **CASE MICRO**

Square small floodlight for outdoor installation on a façade/wall. Phospho-chromatised and polyester powder coated die-cast copper-free aluminium body, tempered safety glass, moulded silicone gasket and stainless steel screws. Built-in LED driver 220-240V 50-60Hz, with 1 CREE XP-G3 LED. IP65 rating.

### Technical data

| Wattage      | 1 WATT                                                              |
|--------------|---------------------------------------------------------------------|
| IP Rating    | IP65                                                                |
| IK Rating    | IK08                                                                |
| Material     | High corrosion resistance die-<br>cast copper-free aluminum<br>body |
| Coating      | Polyester powder coating with phosphocromating pre-finish           |
| Light source | NR. 1 x 1W CREE "XP-G3" LED                                         |
| Screws       | Stainless steel                                                     |
| Transformer  | Electronic power supply<br>220/240V 50/60Hz<br>built-in             |
| Gasket       | Silicone rubber                                                     |
| Glass        | Tempered                                                            |
| Cable gland  | Nickel-plated brass cable gland PG9                                 |
| Power cable  | 1 mt. neoprene power cable included                                 |
| Gross weight | 0,55 Kg                                                             |
|              |                                                                     |