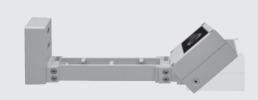

. 1 x 1W CREE "XP-G3" LED                                         |
| Screws       | Stainless steel                                                     |
| Transformer  | Electronic power supply<br>220/240V 50/60Hz<br>built-in             |
| Gasket       | Silicone rubber                                                     |
| Glass        | Tempered                                                            |
| Cable gland  | Nickel-plated brass cable gland PG9                                 |
| Power cable  | 1 mt. neoprene power cable included                                 |
| Gross weight | 0,55 Kg                                                             |
|              |                                                                     |

## EXTENDED FIXING BRACKET OPTION