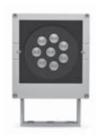

# **CASE MAXI**

Square floodlight for outdoor installation on a façade/wall. Phospho-chromatised and polyester powder coated die-cast copper-free aluminium body, tempered safety glass, moulded silicone gasket and stainless steel screws.

Built-in LED driver 220-240V 50-60Hz, with 8 CREE XP-G3 LED. IP65 rating.

| light source*        | light b |     | lumen<br>output (lm) | lumin. efficacy<br>(lm/w) |
|----------------------|---------|-----|----------------------|---------------------------|
| 3000°K warm-white    |         |     |                      |                           |
| high-power led       |         | 10° | 1.152                | 96.00                     |
| high-power led       | V       | 30° | 1.095                | 91.25                     |
| high-power led       | V       | 45° | 1.040                | 86.67                     |
| 4000°K neutral-white |         |     |                      |                           |
| high-power led       |         | 10° | 1.200                | 100.00                    |
| high-power led       | V       | 30° | 1.140                | 95.00                     |
| high-power led       | V       | 45° | 1.083                | 90.25                     |