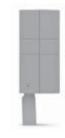

# **CASE MAXI**

Square floodlight for outdoor installation on a façade/wall. Phospho-chromatised and polyester powder coated die-cast copper-free aluminium body, tempered safety glass, moulded silicone gasket and stainless steel screws.

Built-in LED driver 220-240V 50-60Hz, with 8 CREE XP-G3 LED. IP65 rating.

| light source*        | light b |     | lumen<br>output (lm) | lumin. efficacy<br>(lm/w) |
|----------------------|---------|-----|----------------------|---------------------------|
| 3000°K warm-white    |         |     |                      |                           |
| high-power led       |         | 10° | 1.152                | 96.00                     |
| high-power led       | V       | 30° | 1.095                | 91.25                     |
| high-power led       | V       | 45° | 1.040                | 86.67                     |
| 4000°K neutral-white |         |     |                      |                           |
| high-power led       |         | 10° | 1.200                | 100.00                    |
| high-power led       | V       | 30° | 1.140                | 95.00                     |
| high-power led       | V       | 45° | 1.083                | 90.25                     |