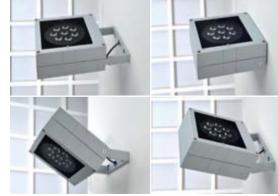

# **CASE MAXI**

Square floodlight for outdoor installation on a façade/wall. Phospho-chromatised and polyester powder coated die-cast copper-free aluminium body, tempered safety glass, moulded silicone gasket and stainless steel screws.

Built-in LED driver 220-240V 50-60Hz, with 8 CREE XP-G3 LED. IP65 rating.

| light source*        | light b |     | lumen<br>output (lm) | lumin. efficacy<br>(lm/w) |
|----------------------|---------|-----|----------------------|---------------------------|
| 3000°K warm-white    |         |     |                      |                           |
| high-power led       |         | 10° | 1.152                | 96.00                     |
| high-power led       | V       | 30° | 1.095                | 91.25                     |
| high-power led       | V       | 45° | 1.040                | 86.67                     |
| 4000°K neutral-white |         |     |                      |                           |
| high-power led       |         | 10° | 1.200                | 100.00                    |
| high-power led       | V       | 30° | 1.140                | 95.00                     |
| high-power led       | V       | 45° | 1.083                | 90.25                     |