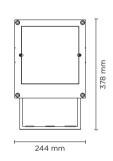

# Technical data

| Wattage      | 12 WATT                                                            |  |  |
|--------------|--------------------------------------------------------------------|--|--|
| IP Rating    | IP65                                                               |  |  |
| IK Rating    | IK08                                                               |  |  |
| Material     | High corrosion resistance<br>die-cast copper-free<br>aluminum body |  |  |
| Coating      | Polyester powder coating with phosphocromating pre-finish          |  |  |
| Light source | NR. 8 x 1.5W CREE "XP-G3" LED                                      |  |  |
| Screws       | Stainless steel                                                    |  |  |
| Transformer  | Electronic power supply<br>220/240V 50/60Hz<br>built-in            |  |  |
| Gasket       | Silicone rubber                                                    |  |  |
| Glass        | Tempered                                                           |  |  |
| Cable gland  | Double nickel-plated brass cable gland PG11                        |  |  |
| Power cable  | 1 mt. neoprene power cable included                                |  |  |
| Gross weight | 5,00 Kg                                                            |  |  |
|              |                                                                    |  |  |