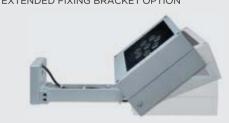

ess steel                                                    |  |  |
| Transformer  | Electronic power supply<br>220/240V 50/60Hz<br>built-in            |  |  |
| Gasket       | Silicone rubber                                                    |  |  |
| Glass        | Tempered                                                           |  |  |
| Cable gland  | Double nickel-plated brass cable gland PG11                        |  |  |
| Power cable  | 1 mt. neoprene power cable included                                |  |  |
| Gross weight | 5,00 Kg                                                            |  |  |
|              |                                                                    |  |  |





### **BOTH included In the standard package**

## EXTENDED FIXING BRACKET OPTION