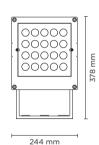

# **CASE MAXI-20**

Square floodlight for outdoor installation on a façade/wall. Phospho-chromatised and polyester powder coated die-cast copper-free aluminium body, tempered safety glass, moulded silicone gasket and stainless steel screws. Built-in LED driver 220-240V 50-60Hz, with 20 CREE XP-G3 LED. IP65 rating.

### Technical data

| Wattage      | 30 WATT                                                            |  |
|--------------|--------------------------------------------------------------------|--|
| IP Rating    | IP65                                                               |  |
| IK Rating    | IK08                                                               |  |
| Material     | High corrosion resistance<br>die-cast copper-free<br>aluminum body |  |
| Coating      | Polyester powder coating with phosphocromating pre-finish          |  |
| Light source | NR. 20 x 1.5W CREE "XP-G3" LED                                     |  |
| Screws       | Stainless steel                                                    |  |
| Transformer  | Electronic power supply<br>220/240V 50/60Hz<br>built-in            |  |
| Gasket       | Silicone rubber                                                    |  |
| Glass        | Tempered                                                           |  |
| Cable gland  | Double nickel-plated brass<br>cable gland PG11                     |  |
| Power cable  | 1 mt. neoprene power cable included                                |  |
| Gross weight | 5,50 Kg                                                            |  |
|              |                                                                    |  |