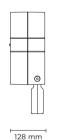

### Technical data

| Wattage      | 30 WATT                                                            |  |
|--------------|--------------------------------------------------------------------|--|
| IP Rating    | IP65                                                               |  |
| IK Rating    | IK08                                                               |  |
| Material     | High corrosion resistance<br>die-cast copper-free<br>aluminum body |  |
| Coating      | Polyester powder coating with phosphocromating pre-finish          |  |
| Light source | NR. 20 x 1.5W CREE "XP-G3" LED                                     |  |
| Screws       | Stainless steel                                                    |  |
| Transformer  | Electronic power supply<br>220/240V 50/60Hz<br>built-in            |  |
| Gasket       | Silicone rubber                                                    |  |
| Glass        | Tempered                                                           |  |
| Cable gland  | Double nickel-plated brass<br>cable gland PG11                     |  |
| Power cable  | 1 mt. neoprene power cable included                                |  |
| Gross weight | 5,50 Kg                                                            |  |
|              |                                                                    |  |