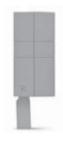

# **CASE MAXI-20**

Square floodlight for outdoor installation on a façade/wall. Phospho-chromatised and polyester powder coated die-cast copper-free aluminium body, tempered safety glass, moulded silicone gasket and stainless steel screws. Built-in LED driver 220-240V 50-60Hz, with 20 CREE XP-G3 LED. IP65 rating.