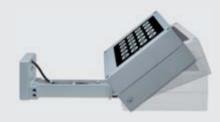

# **CASE MAXI-20**

Square floodlight for outdoor installation on a façade/wall. Phospho-chromatised and polyester powder coated die-cast copper-free aluminium body, tempered safety glass, moulded silicone gasket and stainless steel screws. Built-in LED driver 220-240V 50-60Hz, with 20 CREE XP-G3 LED. IP65 rating.

#### **Technical features**