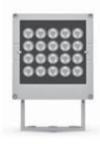

# **CASE MAXI-20**

Square floodlight for outdoor installation on a façade/wall. Phospho-chromatised and polyester powder coated die-cast copper-free aluminium body, tempered safety glass, moulded silicone gasket and stainless steel screws. Built-in LED driver 220-240V 50-60Hz, with 20 CREE XP-G3 LED. IP65 rating.

### Technical data

| Wattage      | 30 WATT                                                            |  |
|--------------|--------------------------------------------------------------------|--|
| IP Rating    | IP65                                                               |  |
| IK Rating    | IK08                                                               |  |
| Material     | High corrosion resistance<br>die-cast copper-free<br>aluminum body |  |
| Coating      | Polyester powder coating with phosphocromating pre-finish          |  |
| Light source | NR. 20 x 1.5W CREE "XP-G3" LED                                     |  |
| Screws       | Stainless steel                                                    |  |
| Transformer  | Electronic power supply<br>220/240V 50/60Hz<br>built-in            |  |
| Gasket       | Silicone rubber                                                    |  |
| Glass        | Tempered                                                           |  |
| Cable gland  | Double nickel-plated brass<br>cable gland PG11                     |  |
| Power cable  | 1 mt. neoprene power cable included                                |  |
| Gross weight | 5,50 Kg                                                            |  |
|              |                                                                    |  |