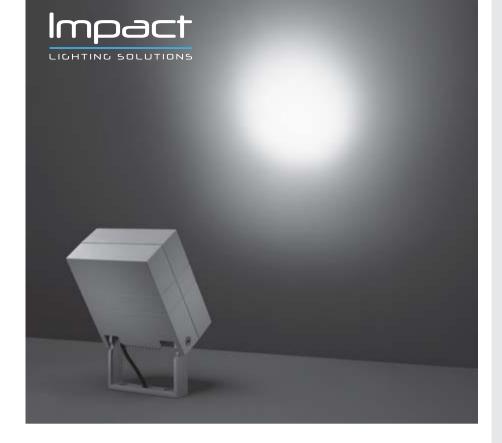

# **CASE MAXI-20**

Square floodlight for outdoor installation on a façade/wall. Phospho-chromatised and polyester powder coated die-cast copper-free aluminium body, tempered safety glass, moulded silicone gasket and stainless steel screws. Built-in LED driver 220-240V 50-60Hz, with 20 CREE XP-G3 LED. IP65 rating.