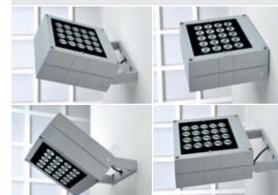

# **CASE MAXI-20**

Square floodlight for outdoor installation on a façade/wall. Phospho-chromatised and polyester powder coated die-cast copper-free aluminium body, tempered safety glass, moulded silicone gasket and stainless steel screws. Built-in LED driver 220-240V 50-60Hz, with 20 CREE XP-G3 LED. IP65 rating.

#### **Technical features**