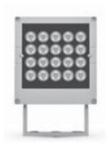

# **CASE MAXI-20 PRO**

Square floodlight for outdoor installation on a façade/wall. Phospho-chromatised and polyester powder coated die-cast copper-free aluminium body, tempered safety glass, moulded silicone gasket and stainless steel screws. Built-in LED driver 220-240V 50-60Hz, with 20 CREE XP-L LED. IP65 rating.

#### Technical data

| Wattage      | 50 WATT                                                            |  |
|--------------|--------------------------------------------------------------------|--|
| IP Rating    | IP65                                                               |  |
| IK Rating    | IK08                                                               |  |
| Material     | High corrosion resistance<br>die-cast copper-free<br>aluminum body |  |
| Coating      | Polyester powder coating with phosphocromating pre-finish          |  |
| Light source | NR. 20 CREE "XP-L" LED                                             |  |
| Screws       | Stainless steel                                                    |  |
| Transformer  | Electronic power supply<br>220/240V 50/60Hz<br>built-in            |  |
| Gasket       | Silicone rubber                                                    |  |
| Glass        | Tempered                                                           |  |
| Cable gland  | Double nickel-plated brass cable gland PG11                        |  |
| Power cable  | 1 mt. neoprene power cable included                                |  |
| Gross weight | 5,20 Kg                                                            |  |
|              |                                                                    |  |