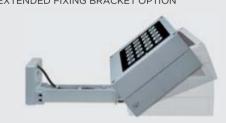

|  |
| Screws       | Stainless steel                                                    |  |
| Transformer  | Electronic power supply<br>220/240V 50/60Hz<br>built-in            |  |
| Gasket       | Silicone rubber                                                    |  |
| Glass        | Tempered                                                           |  |
| Cable gland  | Double nickel-plated brass cable gland PG11                        |  |
| Power cable  | 1 mt. neoprene power cable included                                |  |
| Gross weight | 5,20 Kg                                                            |  |
|              |                                                                    |  |



### **BOTH included In the standard package**

EXTENDED FIXING BRACKET OPTION