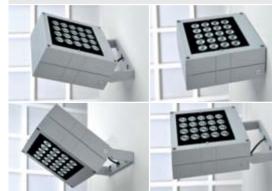

# **CASE MAXI-20 PRO**

Square floodlight for outdoor installation on a façade/wall. Phospho-chromatised and polyester powder coated die-cast copper-free aluminium body, tempered safety glass, moulded silicone gasket and stainless steel screws. Built-in LED driver 220-240V 50-60Hz, with 20 CREE XP-L LED. IP65 rating.