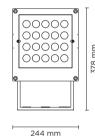

#### Technical data

| Wattage      | 50 WATT                                                            |  |
|--------------|--------------------------------------------------------------------|--|
| IP Rating    | IP65                                                               |  |
| IK Rating    | IK08                                                               |  |
| Material     | High corrosion resistance<br>die-cast copper-free<br>aluminum body |  |
| Coating      | Polyester powder coating with phosphocromating pre-finish          |  |
| Light source | NR. 20 CREE "XP-L" LED                                             |  |
| Screws       | Stainless steel                                                    |  |
| Transformer  | Electronic power supply<br>220/240V 50/60Hz<br>built-in            |  |
| Gasket       | Silicone rubber                                                    |  |
| Glass        | Tempered                                                           |  |
| Cable gland  | Double nickel-plated brass cable gland PG11                        |  |
| Power cable  | 1 mt. neoprene power cable included                                |  |
| Gross weight | 5,20 Kg                                                            |  |
|              |                                                                    |  |