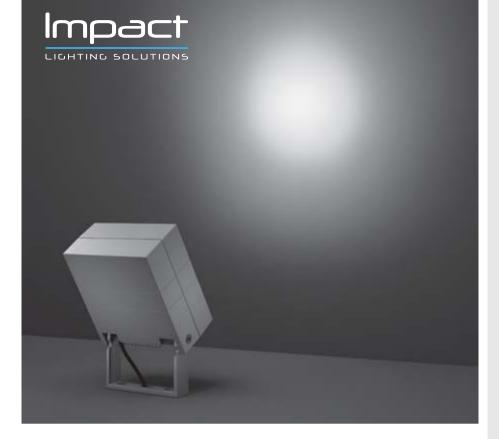

# **CASE MAXI-20 PRO**

Square floodlight for outdoor installation on a façade/wall. Phospho-chromatised and polyester powder coated die-cast copper-free aluminium body, tempered safety glass, moulded silicone gasket and stainless steel screws. Built-in LED driver 220-240V 50-60Hz, with 20 CREE XP-L LED. IP65 rating.