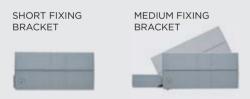

Light source | NR. 20 CREE "XP-L" LED                                             |  |
| Screws       | Stainless steel                                                    |  |
| Transformer  | Electronic power supply<br>220/240V 50/60Hz<br>built-in            |  |
| Gasket       | Silicone rubber                                                    |  |
| Glass        | Tempered                                                           |  |
| Cable gland  | Double nickel-plated brass cable gland PG11                        |  |
| Power cable  | 1 mt. neoprene power cable included                                |  |
| Gross weight | 5,20 Kg                                                            |  |
|              |                                                                    |  |



### **BOTH included In the standard package**

EXTENDED FIXING BRACKET OPTION