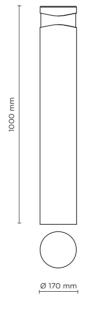

# **BOULEVARD 03 360**

1000mm height bollard, round shape, for outdoor surface installation, 360° light emission, phosphochromatised and polyester powder coated die-cast copper-free aluminium body, polycarbonate diffuser, moulded silicone gasket and stainless steel screws. Anchorage bolts included. Built-in LED driver 220-