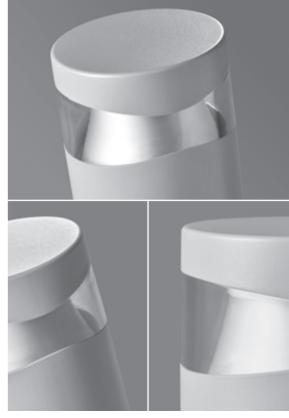

# **BOULEVARD 03 360**

1000mm height bollard, round shape, for outdoor surface installation, 360° light emission, phosphochromatised and polyester powder coated die-cast copper-free aluminium body, polycarbonate diffuser, moulded silicone gasket and stainless steel screws. Anchorage bolts included. Built-in LED driver 220-

240V 50-60Hz, with 24 CREE XH-G mid-power LED.

IP65 rating.

| light source*     | light beam options | lumen<br>output (lm) | lumin. efficacy<br>(lm/w) |
|-------------------|--------------------|----------------------|---------------------------|
| 3000°K warm-white |                    |                      |                           |
| mid power led     | • 360°             | 1.600                | 84.21                     |