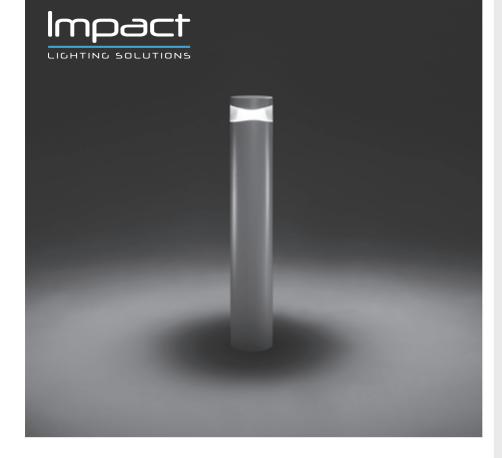

# **BOULEVARD 03 360**

1000mm height bollard, round shape, for outdoor surface installation, 360° light emission, phosphochromatised and polyester powder coated die-cast copper-free aluminium body, polycarbonate diffuser, moulded silicone gasket and stainless steel screws. Anchorage bolts included. Built-in LED driver 220-

240V 50-60Hz, with 24 CREE XH-G mid-power LED.

IP65 rating.

| light source*     | light beam options | lumen<br>output (lm) | lumin. efficacy<br>(lm/w) |
|-------------------|--------------------|----------------------|---------------------------|
| 3000°K warm-white |                    |                      |                           |
| mid power led     | • 360°             | 1.600                | 84.21                     |