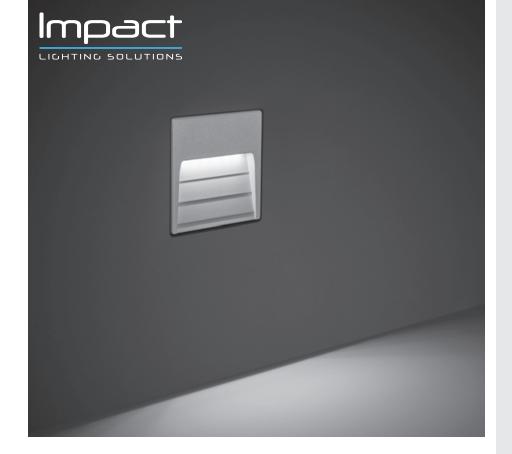

## SURF RECESS MINI

Square wall-recessed luminaire for outdoor installation, phospho-chromatised and polyester powder coated extruded copper-free aluminium body, tempered frosted glass diffuser, moulded silicone gaskets, polypropylene housing for recess. Built-in LED driver 220-240V 50-60Hz, with 6 CREE XH-G mid-power LED. IP65 rating.