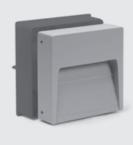

## SURF RECESS MINI

Square wall-recessed luminaire for outdoor installation, phospho-chromatised and polyester powder coated extruded copper-free aluminium body, tempered frosted glass diffuser, moulded silicone gaskets, polypropylene housing for recess. Built-in LED driver 220-240V 50-60Hz, with 6 CREE XH-G mid-power LED. IP65 rating.