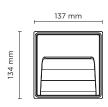

## SURF RECESS MINI

Square wall-recessed luminaire for outdoor installation, phospho-chromatised and polyester powder coated extruded copper-free aluminium body, tempered frosted glass diffuser, moulded silicone gaskets, polypropylene housing for recess. Built-in LED driver 220-240V 50-60Hz, with 6 CREE XH-G mid-power LED. IP65 rating.

| Wattage      | 4 WATT                                                             |  |  |
|--------------|--------------------------------------------------------------------|--|--|
| IP Rating    | IP65                                                               |  |  |
| IK Rating    | IK08                                                               |  |  |
| Material     | High corrosion resistance<br>die-cast copper-free<br>aluminum body |  |  |
| Coating      | Polyester powder coating with phosphocromating pre-finish          |  |  |
| Light source | NR. 6 x CREE XH-G LED                                              |  |  |
| Screws       | Stainless steel                                                    |  |  |
| Transformer  | Electrical power supply<br>220/240V 50/60Hz built-in               |  |  |
| Gasket       | Silicone rubber                                                    |  |  |
| Glass        | Tempered                                                           |  |  |
| Cable gland  | M12 rubber grommet                                                 |  |  |
| Power cable  | 0.10 mt power cable included                                       |  |  |
| Gross weight | 0,70 Kg                                                            |  |  |
| Included     | Polypropylene housing for recess                                   |  |  |