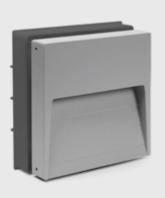

## SURF RECESS MEDIUM

Square wall-recessed luminaire for outdoor installation, phospho-chromatised and polyester powder coated extruded copper-free aluminium body, tempered frosted glass diffuser, moulded silicone gaskets, polypropylene housing for recess. Built-in LED driver 220-240V 50-60Hz, with 14 CREE XH-G mid-power LED. IP65 rating.