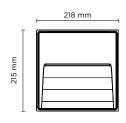

## SURF RECESS MEDIUM

Square wall-recessed luminaire for outdoor installation, phospho-chromatised and polyester powder coated extruded copper-free aluminium body, tempered frosted glass diffuser, moulded silicone gaskets, polypropylene housing for recess. Built-in LED driver 220-240V 50-60Hz, with 14 CREE XH-G mid-power LED. IP65 rating.

| Wattage      | 8 WATT                                                             |  |
|--------------|--------------------------------------------------------------------|--|
| IP Rating    | IP65                                                               |  |
| IK Rating    | IK08                                                               |  |
| Material     | High corrosion resistance<br>die-cast copper-free<br>aluminum body |  |
| Coating      | Polyester powder coating with phosphocromating pre-finish          |  |
| Light source | NR. 14 x CREE XH-G LED                                             |  |
| Screws       | Stainless steel                                                    |  |
| Transformer  | Electrical power supply<br>220/240V 50/60Hz built-in               |  |
| Gasket       | Silicone rubber                                                    |  |
| Glass        | Tempered                                                           |  |
| Cable gland  | M16 rubber grommet                                                 |  |
| Power cable  | 0.10 mt power cable included                                       |  |
| Gross weight | 1,50 Kg                                                            |  |
| Included     | Polypropylene housing for recess                                   |  |