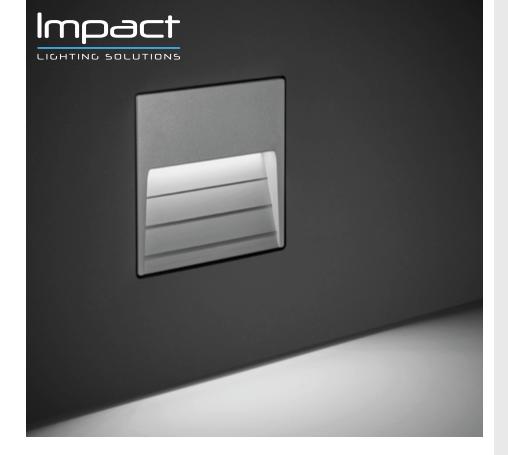

## SURF RECESS MEDIUM

Square wall-recessed luminaire for outdoor installation, phospho-chromatised and polyester powder coated extruded copper-free aluminium body, tempered frosted glass diffuser, moulded silicone gaskets, polypropylene housing for recess. Built-in LED driver 220-240V 50-60Hz, with 14 CREE XH-G mid-power LED. IP65 rating.

| Wattage      | 8 WATT                                                             |  |
|--------------|--------------------------------------------------------------------|--|
| IP Rating    | IP65                                                               |  |
| IK Rating    | IK08                                                               |  |
| Material     | High corrosion resistance<br>die-cast copper-free<br>aluminum body |  |
| Coating      | Polyester powder coating with phosphocromating pre-finish          |  |
| Light source | NR. 14 x CREE XH-G LED                                             |  |
| Screws       | Stainless steel                                                    |  |
| Transformer  | Electrical power supply<br>220/240V 50/60Hz built-in               |  |
| Gasket       | Silicone rubber                                                    |  |
| Glass        | Tempered                                                           |  |
| Cable gland  | M16 rubber grommet                                                 |  |
| Power cable  | 0.10 mt power cable included                                       |  |
| Gross weight | 1,50 Kg                                                            |  |
| Included     | Polypropylene housing for recess                                   |  |