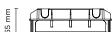

## SURF RECESS MEDIUM

Square wall-recessed luminaire for outdoor installation, phospho-chromatised and polyester powder coated extruded copper-free aluminium body, tempered frosted glass diffuser, moulded silicone gaskets, polypropylene housing for recess. Built-in LED driver 220-240V 50-60Hz, with 14 CREE XH-G mid-power LED. IP65 rating.

| Wattage      | 8 WATT                                                             |  |
|--------------|--------------------------------------------------------------------|--|
| IP Rating    | IP65                                                               |  |
| IK Rating    | IK08                                                               |  |
| Material     | High corrosion resistance<br>die-cast copper-free<br>aluminum body |  |
| Coating      | Polyester powder coating with phosphocromating pre-finish          |  |
| Light source | NR. 14 x CREE XH-G LED                                             |  |
| Screws       | Stainless steel                                                    |  |
| Transformer  | Electrical power supply<br>220/240V 50/60Hz built-in               |  |
| Gasket       | Silicone rubber                                                    |  |
| Glass        | Tempered                                                           |  |
| Cable gland  | M16 rubber grommet                                                 |  |
| Power cable  | 0.10 mt power cable included                                       |  |
| Gross weight | 1,50 Kg                                                            |  |
| Included     | Polypropylene housing for recess                                   |  |