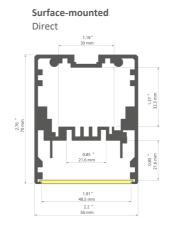

#### **DIMENSIONS**

#### Colour Temperature CCT 2700K | 3000K | 4000K | TW Installation Surface | Suspended Direct | Direct/Indirect Distribution >90 CRI Optic - Diffuser Frosted Opal | Prismatic UGR ≤19 (prismatic optic) Fixed Output | DALI | Casambi Control Dimming Finish White | Black | Silver Anodised Dimensions W 56 mm x H 70 mm Lengths to be confirmed Configurations Mitred Corners | Coupler Joints 220V - 230V **Operating Voltage** Lifetime 50,000hrs **Emergency Options** 3-hour standard | DALI **Ingress Protection** IP20 **Operating Temperature** -25°C~50°C Conformity Thermal Management System No UV or IR Emissions 5 Years Warranty