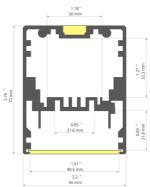

#### **DIMENSIONS**

#### Colour Temperature CCT 2700K | 3000K | 4000K | TW Installation Surface | Suspended Direct | Direct/Indirect Distribution >90 CRI Optic - Diffuser Frosted Opal | Prismatic UGR ≤19 (prismatic optic) Fixed Output | DALI | Casambi Control Dimming Finish White | Black | Silver Anodised Dimensions W 56 mm x H 70 mm Lengths to be confirmed Configurations Mitred Corners | Coupler Joints 220V - 230V **Operating Voltage** Lifetime 50,000hrs **Emergency Options** 3-hour standard | DALI **Ingress Protection** IP20 **Operating Temperature** -25°C~50°C Conformity Thermal Management System No UV or IR Emissions 5 Years Warranty