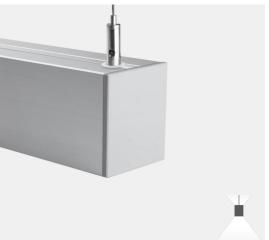

### **FEATURES**

- Streamline linear luminaire
- Extruded aluminium profile body
- Surface or suspended mounting
- Colour temperature choice
- High lumen efficacy
- UGR compliant, CRI90
- Frosted opal or low-glare prismatic optic diffuser
- Direct or direct/indirect light distribution
- Standard and made-to-measure profile lengths
- Custom configurations are available with mitred corners and coupler joints
- Anodised or painted profile finish
- Compact integral driver, DALI dimming and Casambi controls available
- Standard or DALI 3-hour emergency options
- Zero light spill with firm-fit end caps
- Plug-and-play wiring for quick installation
- Serviceable from the underside with easy access to internal components

#### Colour Temperature CCT 2700K | 3000K | 4000K | TW Installation Surface | Suspended Direct | Direct/Indirect Distribution >90 CRI Optic - Diffuser Frosted Opal | Prismatic UGR ≤19 (prismatic optic) Fixed Output | DALI | Casambi Control Dimming Finish White | Black | Silver Anodised Dimensions W 56 mm x H 70 mm Lengths to be confirmed Configurations Mitred Corners | Coupler Joints 220V - 230V **Operating Voltage** Lifetime 50,000hrs **Emergency Options** 3-hour standard | DALI **Ingress Protection** IP20 **Operating Temperature** -25°C~50°C Conformity Thermal Management System No UV or IR Emissions 5 Years Warranty