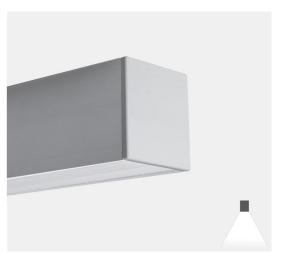

### **FEATURES**

- Streamline linear luminaire
- Extruded aluminium profile body
- Surface or suspended mounting
- Colour temperature choice
- High lumen efficacy
- UGR compliant, CRI90
- Frosted opal or low-glare prismatic optic diffuser
- Direct or direct/indirect light distribution
- Standard and made-to-measure profile lengths
- Custom configurations are available with mitred corners and coupler joints
- Anodised or painted profile finish
- Compact integral driver, DALI dimming and Casambi controls available
- Standard or DALI 3-hour emergency options
- Zero light spill with firm-fit end caps
- Plug-and-play wiring for quick installation
- Serviceable from the underside with easy access to internal components

#### Colour Temperature CCT 2700K | 3000K | 4000K | TW Installation Surface | Suspended Direct | Direct/Indirect Distribution >90 CRI Optic - Diffuser Frosted Opal | Prismatic UGR ≤19 (prismatic optic) Fixed Output | DALI | Casambi Control Dimming Finish White | Black | Silver Anodised Dimensions W 56 mm x H 70 mm Lengths to be confirmed Configurations Mitred Corners | Coupler Joints 220V - 230V **Operating Voltage** Lifetime 50,000hrs **Emergency Options** 3-hour standard | DALI **Ingress Protection** IP20 **Operating Temperature** -25°C~50°C Conformity Thermal Management System No UV or IR Emissions 5 Years Warranty