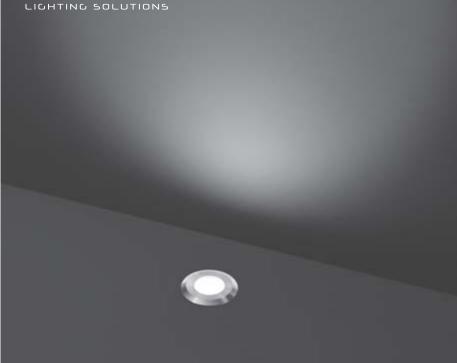

## HYDROFLOOR SMALL SOFT

Round ground-recessed luminaire for outdoor installation, stainless steel body and frame, tempered frosted safety glass diffuser, moulded silicone gasket. With 12 x SMD LED. Built-in LED driver 220-240V 50-60Hz. IP67 rating.