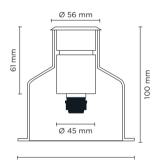

Ø 100 mm

## **Technical data**

| Wattage                  | 1,5 WATT                                                |  |  |
|--------------------------|---------------------------------------------------------|--|--|
| IP Rating                | IP67                                                    |  |  |
| IK Rating                | IK09                                                    |  |  |
| Material                 | Stainless steel AISI 316                                |  |  |
| Light source             | NR. 12 x SMD LED                                        |  |  |
| Screws                   | Stainless steel                                         |  |  |
| Transformer              | Electronic power supply<br>220/240V 50/60Hz<br>built-in |  |  |
| Static weight resistance | Max 1000 Kg                                             |  |  |
| Gasket                   | Silicone rubber                                         |  |  |
| Glass                    | Tempered, Frosted                                       |  |  |
| Power cable              | 1 mt. neoprene power cable included                     |  |  |
| Gross weight             | 0,60 Kg                                                 |  |  |
|                          |                                                         |  |  |