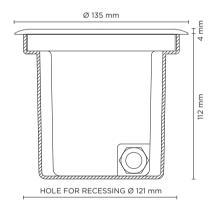

## **Technical data**

| Wattage                  | 3 WATT                                                             |  |
|--------------------------|--------------------------------------------------------------------|--|
| IP Rating                | IP67                                                               |  |
| IK Rating                | IK10                                                               |  |
| Material                 | High corrosion resistance<br>die-cast copper-free<br>aluminum body |  |
| Ring                     | Stainless steel AISI 304                                           |  |
| Coating                  | Polyester powder coating with phosphocromating pre-finish          |  |
| Light source             | N. 3 x 1W CREE "XP-G3" LED                                         |  |
| Screws                   | Stainless steel                                                    |  |
| Transformer              | Electronic power supply<br>220/240V 50/60Hz<br>built-in            |  |
| Static weight resistance | Max 5000 Kg                                                        |  |
| Gasket                   | Silicone rubber                                                    |  |
| Glass                    | Tempered                                                           |  |
| Cable gland              | M20                                                                |  |
| Adjustable               | +/- 15 degrees                                                     |  |
| Power cable              | 1 mt. neoprene power cable included                                |  |
| Gross weight             | 1,25 Kg                                                            |  |
| Included                 | Polypropilene recessing box                                        |  |
|                          |                                                                    |  |