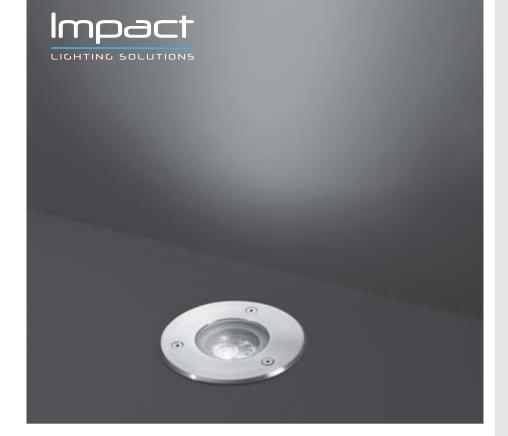

## **HYDROFLOOR MINI**

Round ground-recessed luminaire for outdoor installation, Phospho-chromatised and polyester powder coated die-cast copper-free aluminium body and stainless steel frame, tempered safety glass, moulded silicone gasket.

Built-in LED driver 220-240V 50-60Hz, with 3 CREE XP-G3 LED. IP67 rating.

| light source         | light beam options | lumen<br>output (lm) | lumin. efficacy<br>(lm/w) |
|----------------------|--------------------|----------------------|---------------------------|
| 3000°K warm-white    |                    |                      |                           |
| high-power led       | 10°                | 346                  | 115.33                    |
| high-power led       | 30°                | 329                  | 109.66                    |
| high-power led       | 45°                | 312                  | 104.00                    |
| 4000°K neutral-white |                    |                      |                           |
| high-power led       | 10°                | 360                  | 120.00                    |
| high-power led       | 30°                | 342                  | 114.00                    |
| high-power led       | 45°                | 325                  | 108.33                    |