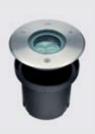

## **HYDROFLOOR MINI**

Round ground-recessed luminaire for outdoor installation, Phospho-chromatised and polyester powder coated die-cast copper-free aluminium body and stainless steel frame, tempered safety glass, moulded silicone gasket.

Built-in LED driver 220-240V 50-60Hz, with 3 CREE XP-G3 LED. IP67 rating.

| light source         | light beam options | lumen<br>output (lm) | lumin. efficacy<br>(lm/w) |
|----------------------|--------------------|----------------------|---------------------------|
| 3000°K warm-white    |                    |                      |                           |
| high-power led       | 10°                | 346                  | 115.33                    |
| high-power led       | 30°                | 329                  | 109.66                    |
| high-power led       | 45°                | 312                  | 104.00                    |
| 4000°K neutral-white |                    |                      |                           |
| high-power led       | 10°                | 360                  | 120.00                    |
| high-power led       | 30°                | 342                  | 114.00                    |
| high-power led       | 45°                | 325                  | 108.33                    |

## **Technical data**

| Wattage                  | 3 WATT                                                             |  |
|--------------------------|--------------------------------------------------------------------|--|
| IP Rating                | IP67                                                               |  |
| IK Rating                | IK10                                                               |  |
| Material                 | High corrosion resistance<br>die-cast copper-free<br>aluminum body |  |
| Ring                     | Stainless steel AISI 304                                           |  |
| Coating                  | Polyester powder coating with phosphocromating pre-finish          |  |
| Light source             | N. 3 x 1W CREE "XP-G3" LED                                         |  |
| Screws                   | Stainless steel                                                    |  |
| Transformer              | Electronic power supply<br>220/240V 50/60Hz<br>built-in            |  |
| Static weight resistance | Max 5000 Kg                                                        |  |
| Gasket                   | Silicone rubber                                                    |  |
| Glass                    | Tempered                                                           |  |
| Cable gland              | M20                                                                |  |
| Adjustable               | +/- 15 degrees                                                     |  |
| Power cable              | 1 mt. neoprene power cable included                                |  |
| Gross weight             | 1,25 Kg                                                            |  |
| Included                 | Polypropilene recessing box                                        |  |
|                          |                                                                    |  |