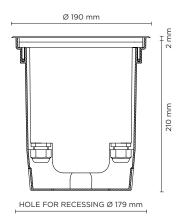

## HYDROFLOOR MEDIUM

Ground-recessed luminaire in round shape for outdoor installation, phospho-chromatised and polyester powder coated die-cast copper-free aluminium body and stainless steel AISI 304 frame, tempered safety glass, moulded silicone gasket. Built-in LED driver, DMX driver integrated; with 3 x CREE "XML" RGBW LED. IP67 rating.