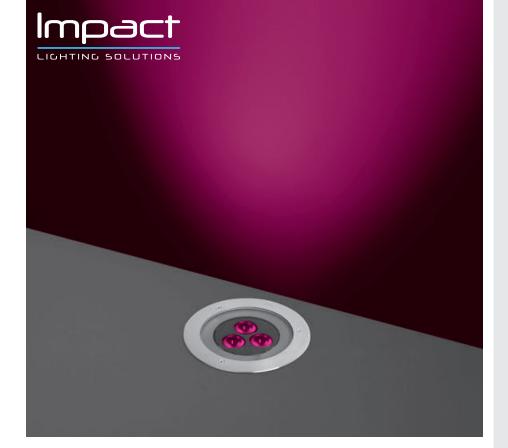

## HYDROFLOOR MEDIUM

Ground-recessed luminaire in round shape for outdoor installation, phospho-chromatised and polyester powder coated die-cast copper-free aluminium body and stainless steel AISI 304 frame, tempered safety glass, moulded silicone gasket. Built-in LED driver, DMX driver integrated; with 3 x CREE "XML" RGBW LED. IP67 rating.